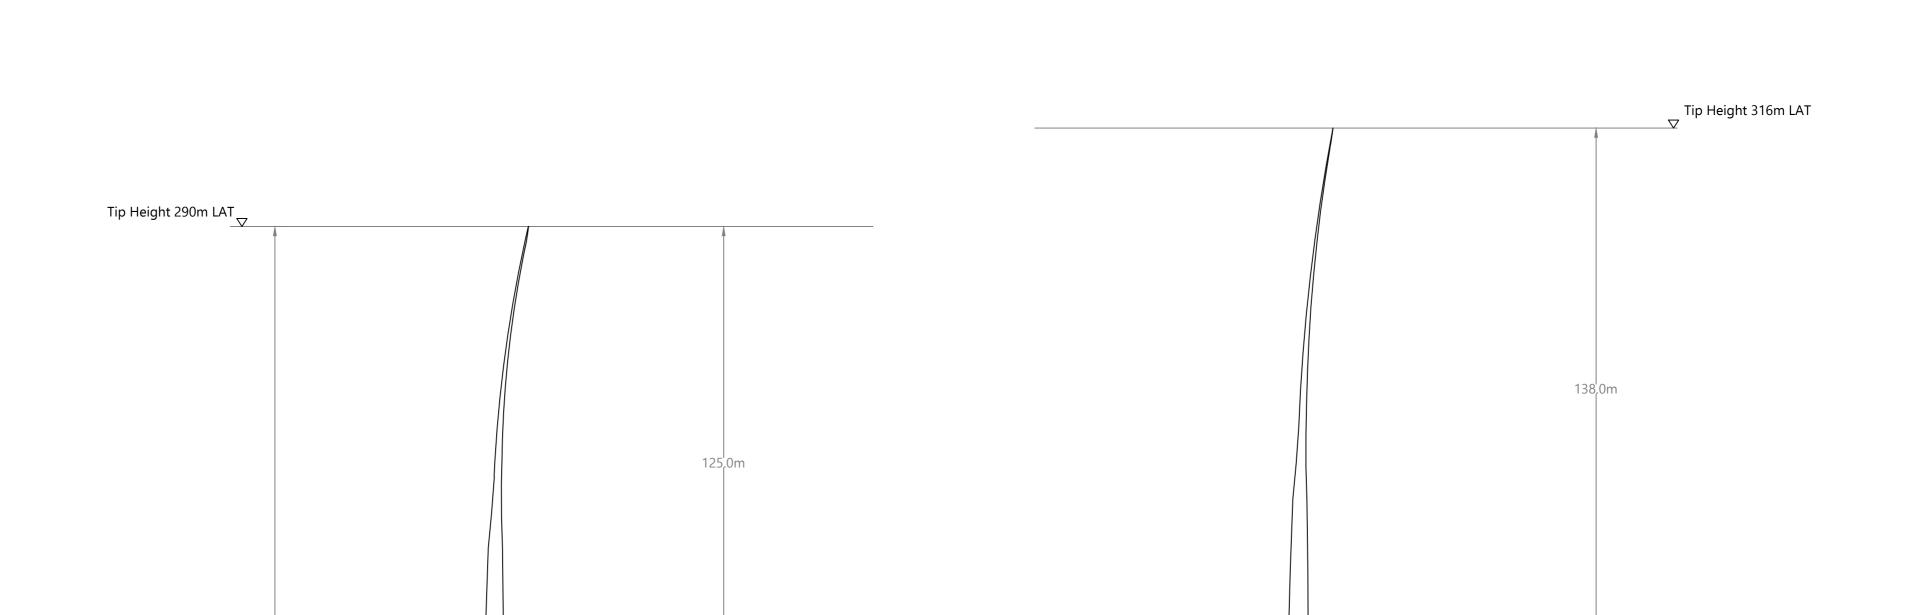

## Note:

The proposed design illustrated in the drawing includes flexibility as secured through the design flexibility opinion issued to the Developer by An Bord Pleanála under section 287B of the Planning Acts

These plans are not provided by the manufacturer and are not to be relied upon for construction purposes'

| SITE:<br>NISA<br>TITLE:<br>Proposed Project Option 1 and Option 2<br>Side Elevation Comparision |                               |             |                 |                                                                |                       | STATUS: PLANNING |                                              |    |         |  |
|-------------------------------------------------------------------------------------------------|-------------------------------|-------------|-----------------|----------------------------------------------------------------|-----------------------|------------------|----------------------------------------------|----|---------|--|
|                                                                                                 |                               |             |                 | Building 3400                                                  |                       | REV:             | DESCRIPTION:                                 | BY | DATE:   |  |
|                                                                                                 |                               |             | ר 2             | Avenue 3000<br>Cork Airport Business Park,<br>Cork<br>T12 AE76 | North Irish Sea Array | А                | Issue for Approval                           | JD | 8/3/24  |  |
|                                                                                                 |                               |             | 1 2             |                                                                |                       | В                | Issue for Review                             | JD | 19/3/24 |  |
|                                                                                                 |                               |             |                 |                                                                |                       | С                | Planning Issue                               | JD | 12/4/24 |  |
|                                                                                                 |                               |             |                 |                                                                |                       | D                |                                              |    |         |  |
|                                                                                                 | ATE: DRAWN:<br>2/04/2024 JDUN | CHECKED: AF | Approved:<br>MJ |                                                                |                       | Drav             | Drawing No:<br>281240-NISA-OFS-OA-DR-PL-2006 |    |         |  |