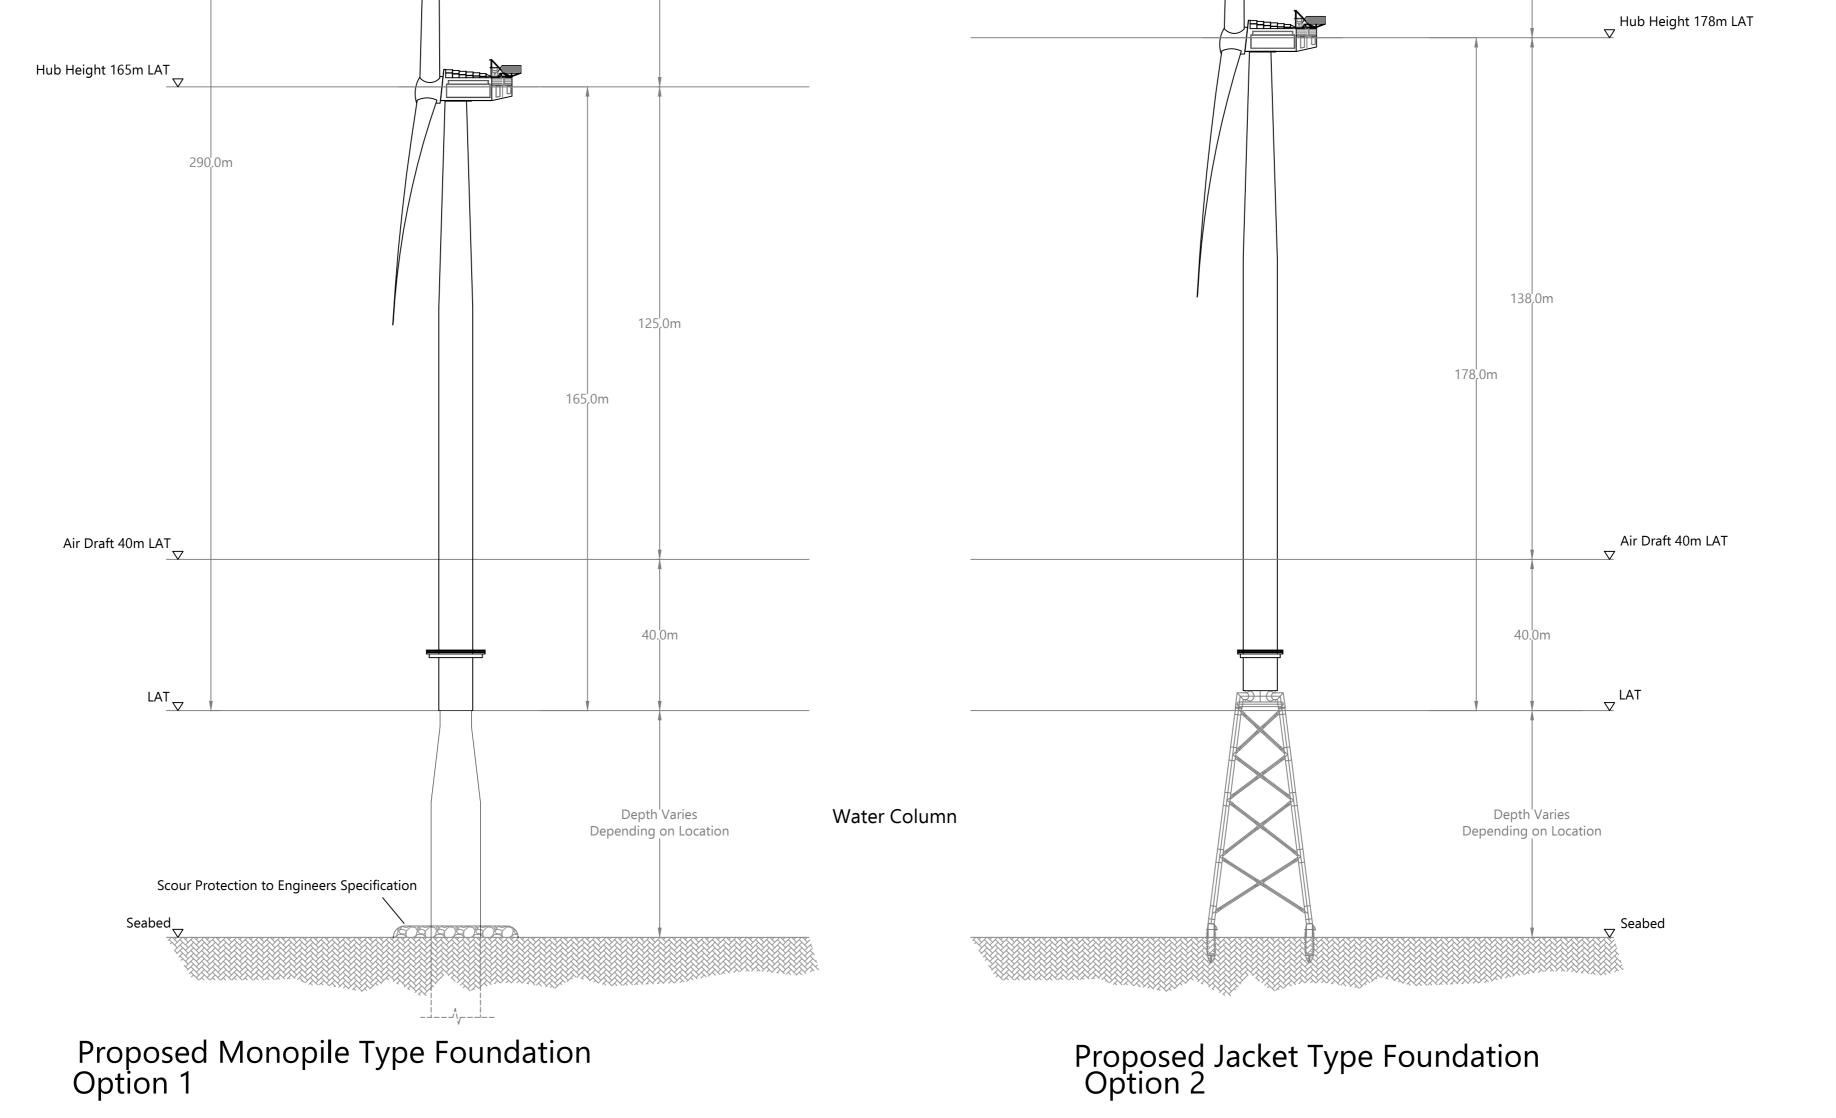

## Note:

The proposed design illustrated in the drawing includes flexibility as secured through the design flexibility opinion issued to the Developer by An Bord Pleanála under section 287B of the Planning Acts

These plans are not provided by the manufacturer and are not to be relied upon for construction purposes'

| SITE:<br>NISA<br>TITLE:<br>Proposed Project Option 1 and Option 2<br>Side Elevation Comparision |                               |             |                 |                                                                |                       | STATUS: PLANNING |                                              |    |         |  |
|-------------------------------------------------------------------------------------------------|-------------------------------|-------------|-----------------|----------------------------------------------------------------|-----------------------|------------------|----------------------------------------------|----|---------|--|
|                                                                                                 |                               |             |                 | Building 3400                                                  |                       | REV:             | DESCRIPTION:                                 | BY | DATE:   |  |
|                                                                                                 |                               |             | ר 2             | Avenue 3000<br>Cork Airport Business Park,<br>Cork<br>T12 AE76 | North Irish Sea Array | А                | Issue for Approval                           | JD | 8/3/24  |  |
|                                                                                                 |                               |             | 1 2             |                                                                |                       | В                | Issue for Review                             | JD | 19/3/24 |  |
|                                                                                                 |                               |             |                 |                                                                |                       | С                | Planning Issue                               | JD | 12/4/24 |  |
|                                                                                                 |                               |             |                 |                                                                |                       | D                |                                              |    |         |  |
|                                                                                                 | ATE: DRAWN:<br>2/04/2024 JDUN | CHECKED: AF | Approved:<br>MJ |                                                                |                       | Drav             | Drawing No:<br>281240-NISA-OFS-OA-DR-PL-2006 |    |         |  |