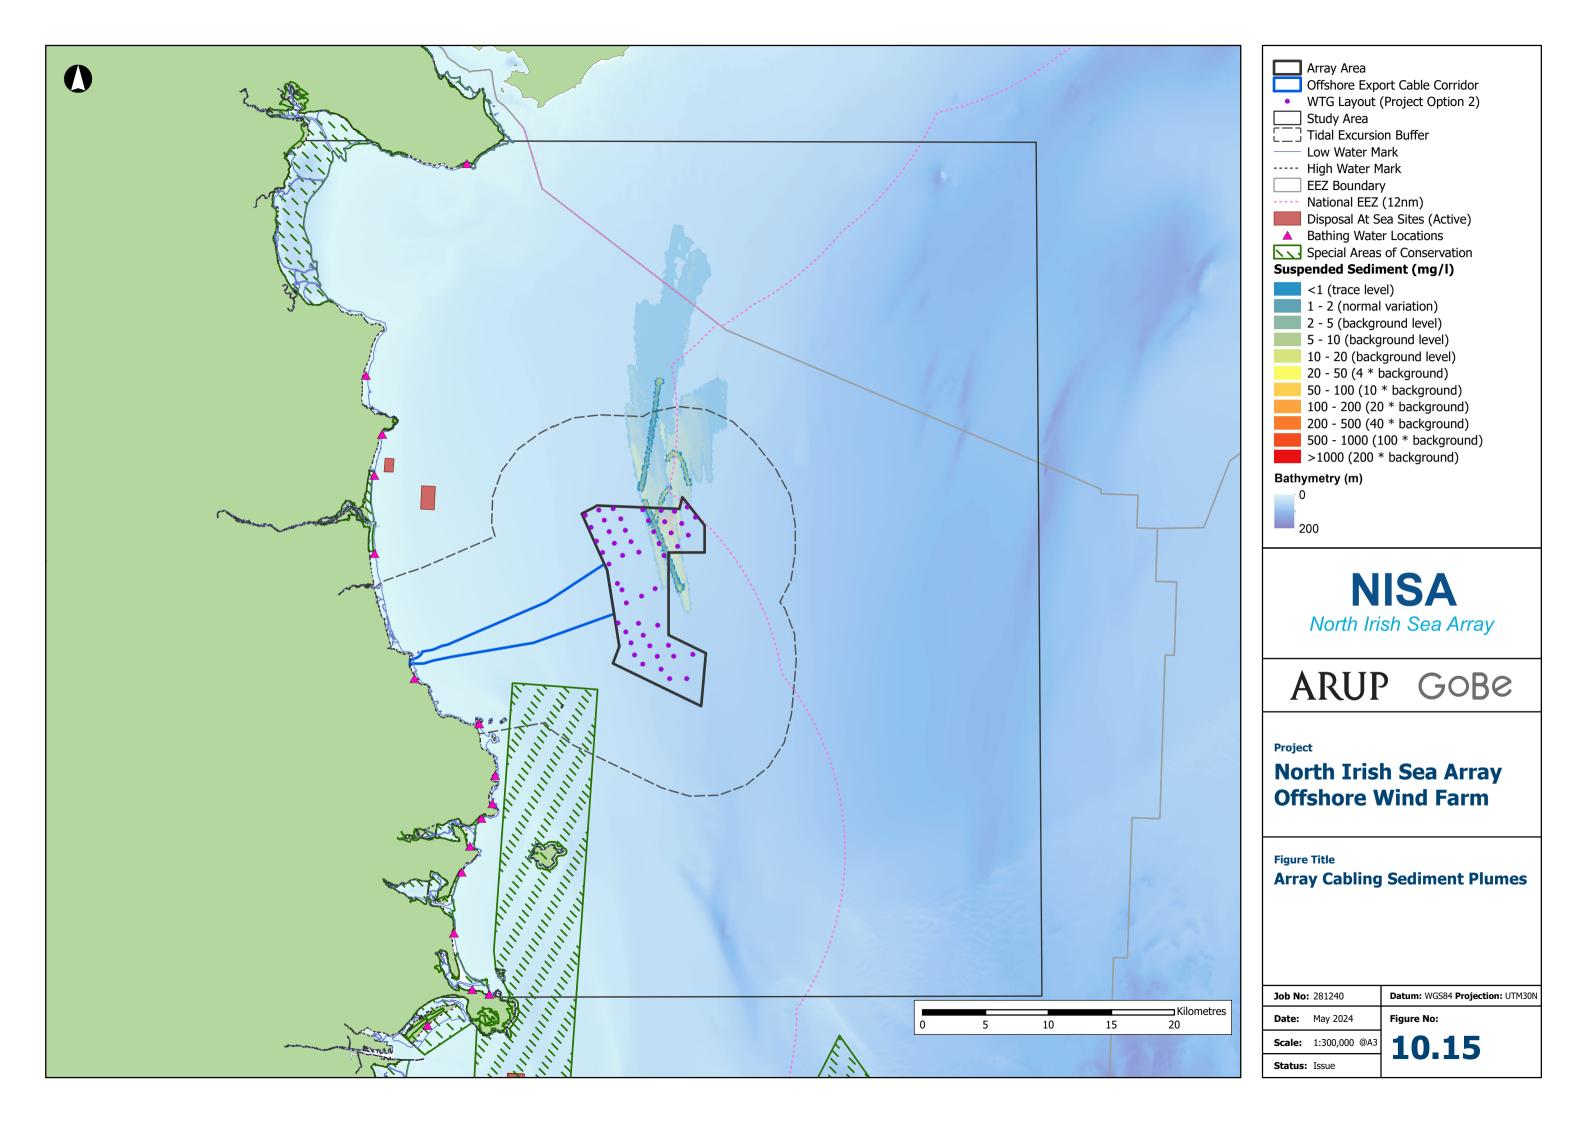

### ARUP GOBe

#### **North Irish Sea Array Offshore Wind Farm**

**HDD Exit Pits Sediment Plumes** 

| <b>Job No:</b> 281240 |              | Datum: WGS84 Projection: UTM30N |
|-----------------------|--------------|---------------------------------|
| Date:                 | May 2024     | Figure No:                      |
| Scale:                | 1:50,000 @A3 | 10.19                           |
|                       |              |                                 |











North Irish Sea Array

### ARUP GOBe

#### **North Irish Sea Array Offshore Wind Farm**

**Figure Title** 

**Wave Height Reduction from East-North-East** 

| Job No | 281240        | Datum: WGS84 Projection: UTM30N |
|--------|---------------|---------------------------------|
| Date:  | May 2024