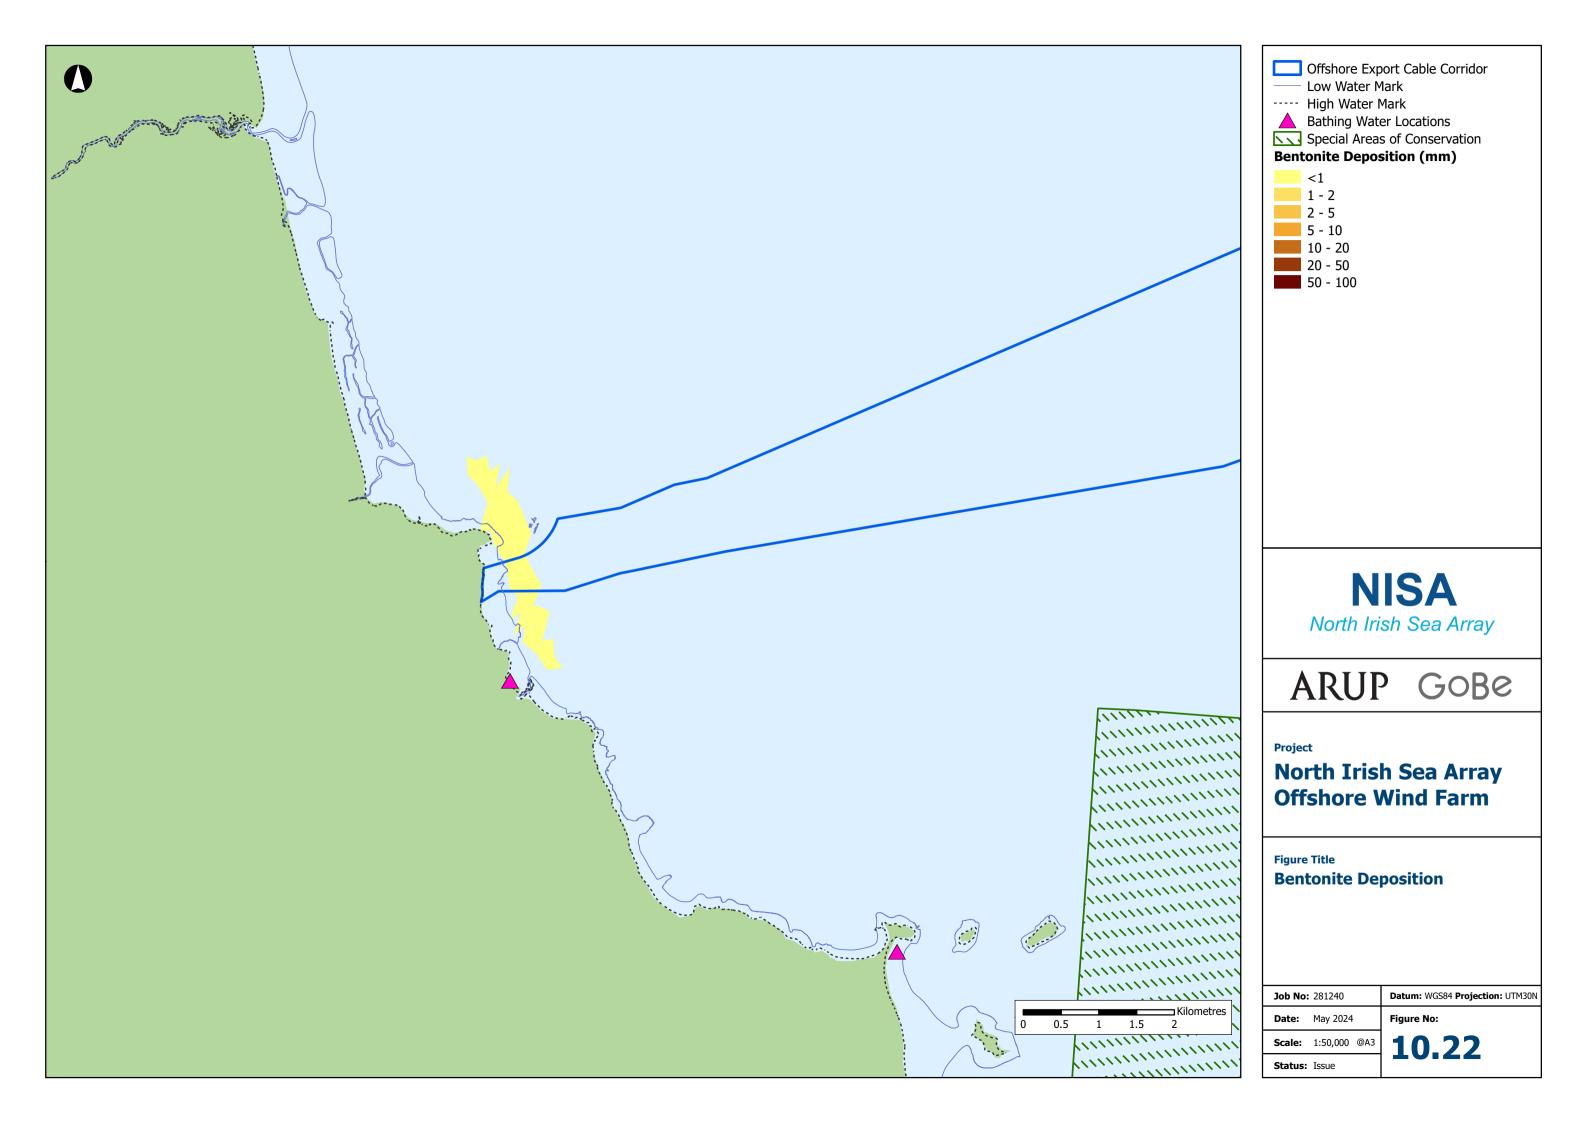

#### **North Irish Sea Array Offshore Wind Farm**

**HDD Exit Pits Sediment Plumes** 

| <b>Job No:</b> 281240 |              | Datum: WGS84 Projection: UTM30N |
|-----------------------|--------------|---------------------------------|
| Date:                 | May 2024     | Figure No:                      |
| Scale:                | 1:50,000 @A3 | 10.19                           |
|                       |              |                                 |