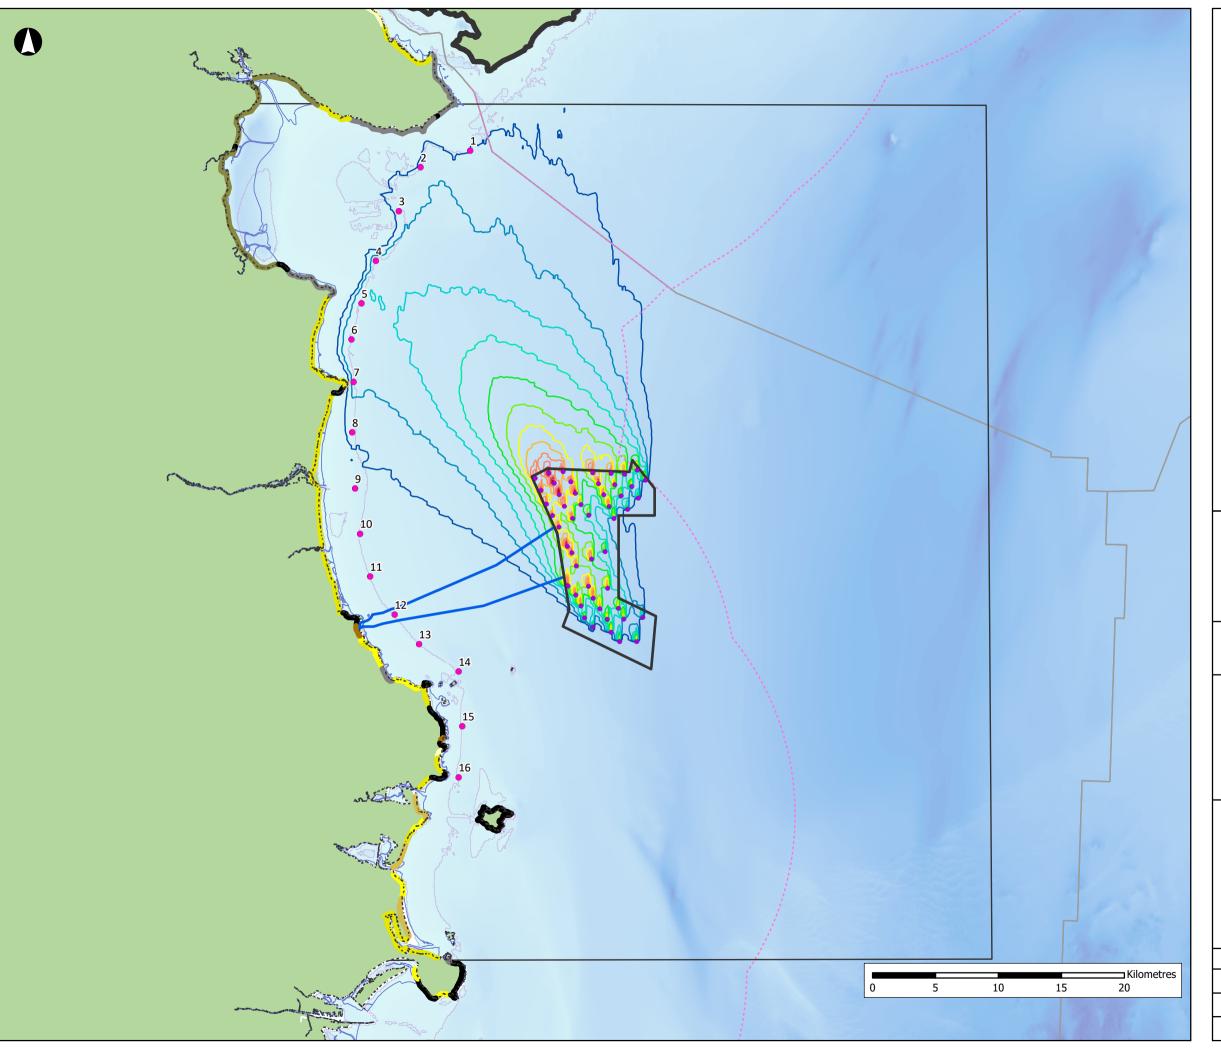

: UTM30N |
|-----------------------|--------------|---------------------------------|
| Date:                 | May 2024     | Figure No:                      |
| Scale:                | 1:50,000 @A3 | 10.19                           |
|                       |              |                                 |











North Irish Sea Array

### ARUP GOBe

#### **North Irish Sea Array Offshore Wind Farm**

**Figure Title** 

**Wave Height Reduction from East-North-East** 

| Job No | 281240        | Datum: WGS84 Projection: UTM30N |
|--------|---------------|---------------------------------|
| Date:  | May 2024      | Figure No:                      |
| Scale: | 1:300,000 @A3 | 10.23                           |
|        |               |                                 |

Status: Issue





North Irish Sea Array

### ARUP GOBe

Projec

# **North Irish Sea Array Offshore Wind Farm**

Figure Title

**Wave Height Reduction from South-South-East** 

|  | <b>Job No:</b> 281240 |               | Datum: WGS84 Projection: UTM30N |
|--|-----------------------|---------------|---------------------------------|
|  | Date:                 | May 2024      | Figure No:                      |
|  | Scale:                | 1:300,000 @A3 | 10.24                           |
|  | Status:               | Issue         | 10121                           |





North Irish Sea Array

### ARUP GOBe

# **North Irish Sea Array Offshore Wind Farm**

Tidal Modifications - Change in Peak Flood Flow Speed on Spring Tide

| Job No: | 281240        | Datum: WGS84 Projection: UTM30N |
|---------|---------