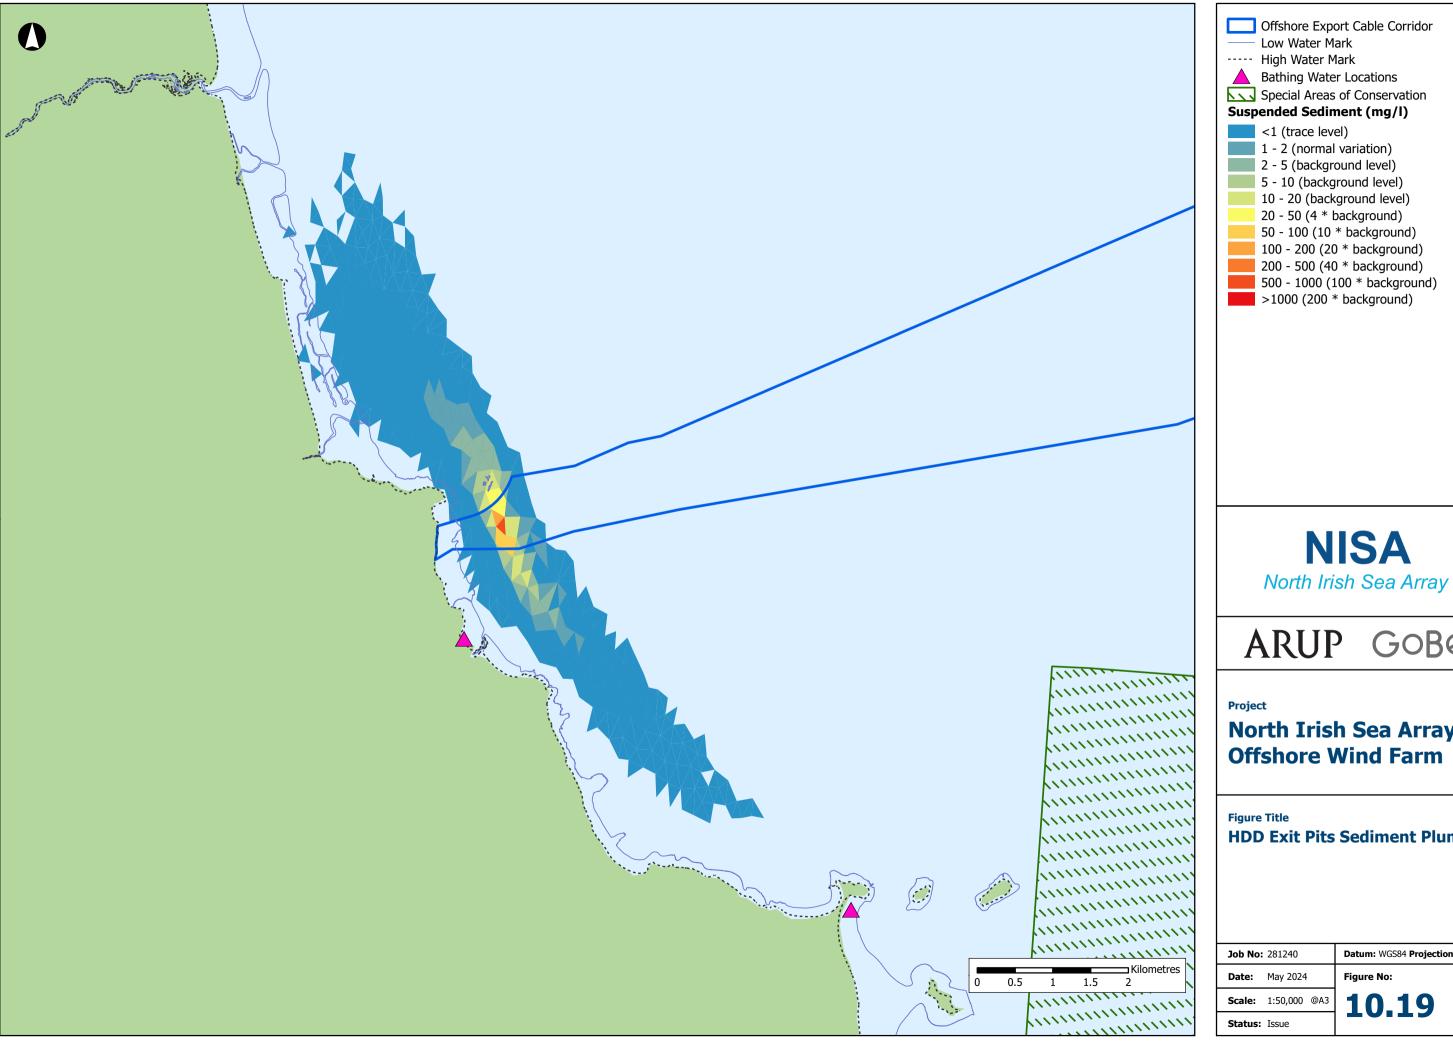

#### **North Irish Sea Array Offshore Wind Farm**

**HDD Exit Pits Sediment Plumes** 

| <b>Job No:</b> 281240 |              | Datum: WGS84 Projection: UTM30N |
|-----------------------|--------------|---------------------------------|
| Date:                 | May 2024     | Figure No:                      |
| Scale:                | 1:50,000 @A3 | 10.19                           |
|                       |              |                                 |