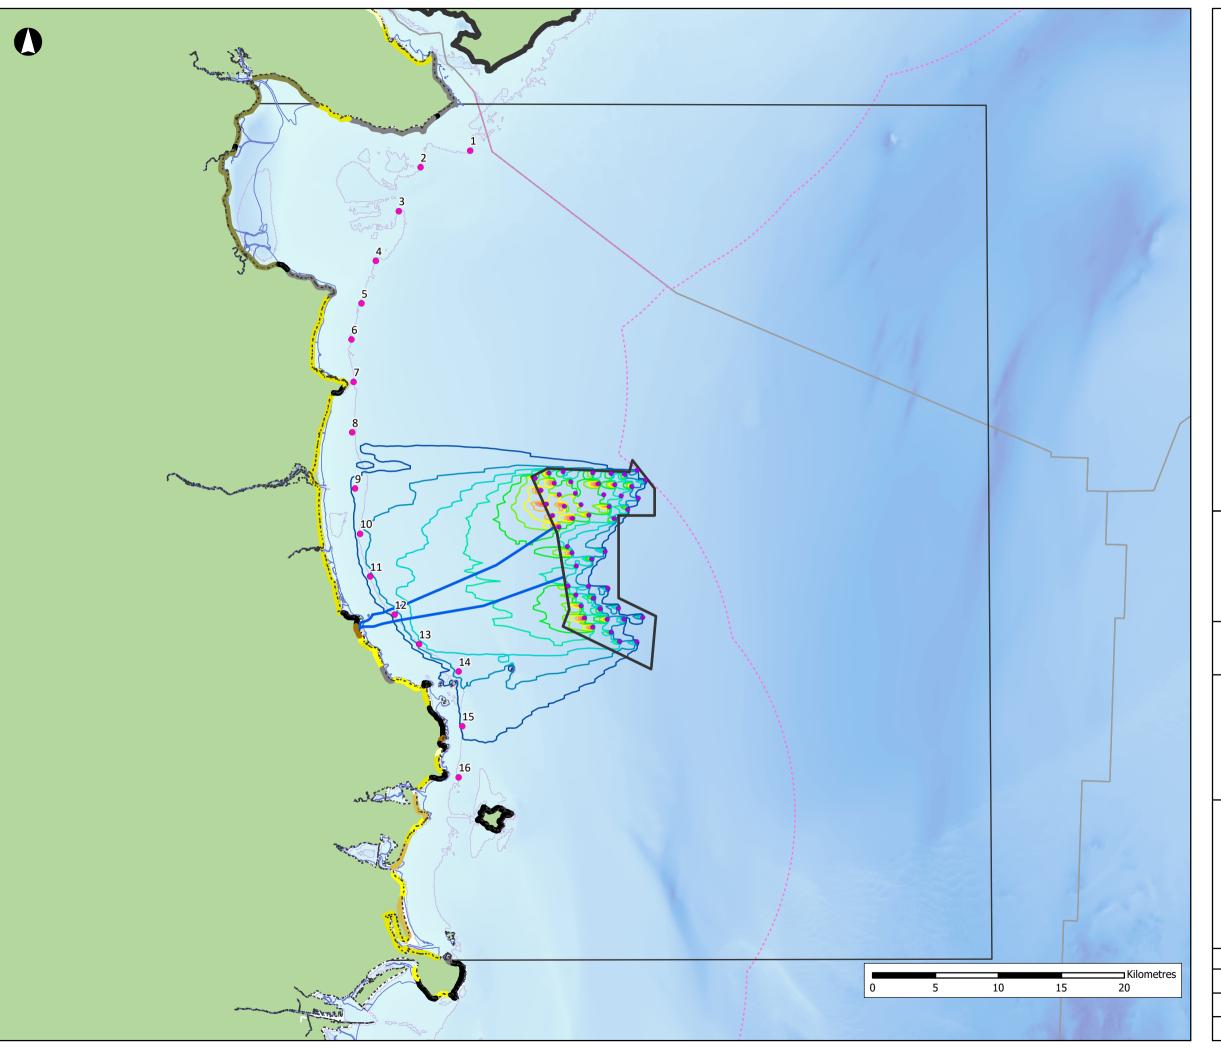

#### **North Irish Sea Array Offshore Wind Farm**

**Figure Title** 

**Wave Height Reduction from East-North-East** 

| Job No | 281240        | Datum: WGS84 Projection: UTM30N |
|--------|---------------|---------------------------------|
| Date:  | May 2024      | Figure No:                      |
| Scale: | 1:300,000 @A3 | 10.23                           |
|        |               |                                 |

# **North Irish Sea Array Offshore Wind Farm**

Figure Title

**Wave Height Reduction from South-South-East** 

|  | <b>Job No:</b> 281240 |               | Datum: WGS84 Projection: UTM30N |
|--|-----------------------|---------------|---------------------------------|
|  | Date:                 | May 2024      | Figure No:                      |
|  | Scale:                | 1:300,000 @A3 | 10.24                           |
|  | Status:               | Issue         | 10121                           |