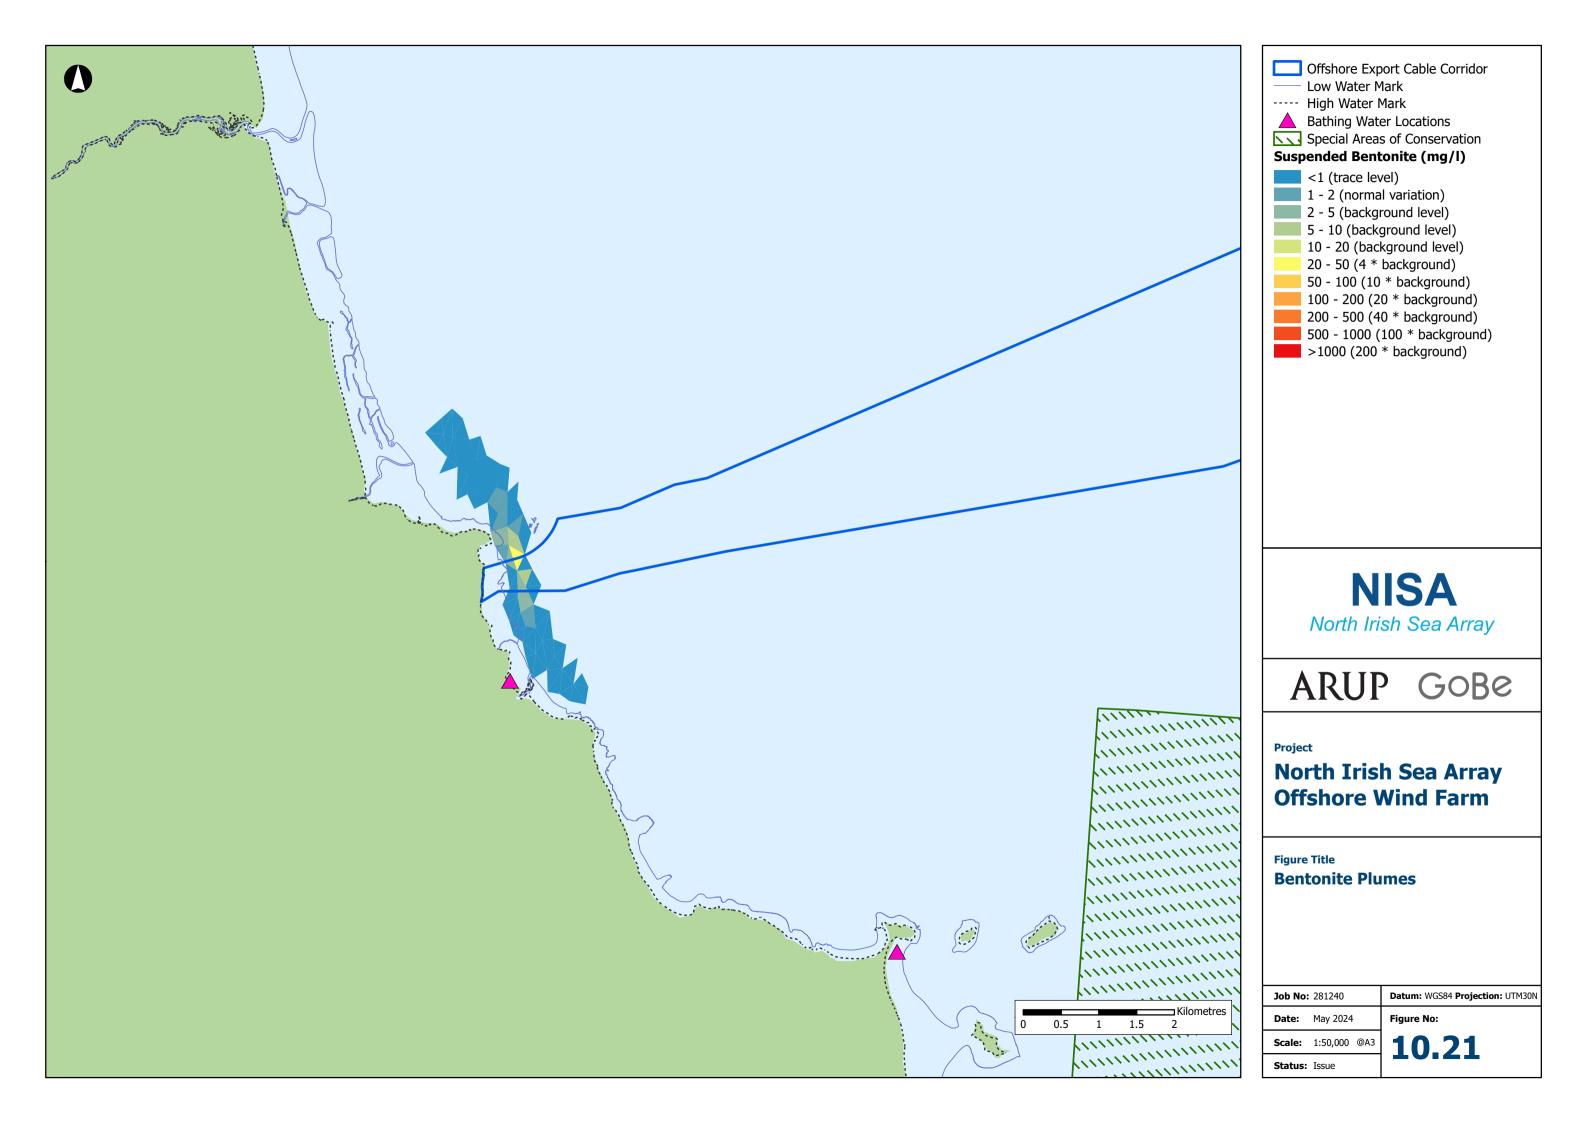

#### **North Irish Sea Array Offshore Wind Farm**

**HDD Exit Pits Sediment Plumes** 

| <b>Job No:</b> 281240 |              | Datum: WGS84 Projection: UTM30N |
|-----------------------|--------------|---------------------------------|
| Date:                 | May 2024     | Figure No:                      |
| Scale:                | 1:50,000 @A3 | 10.19                           |
|                       |              |                                 |