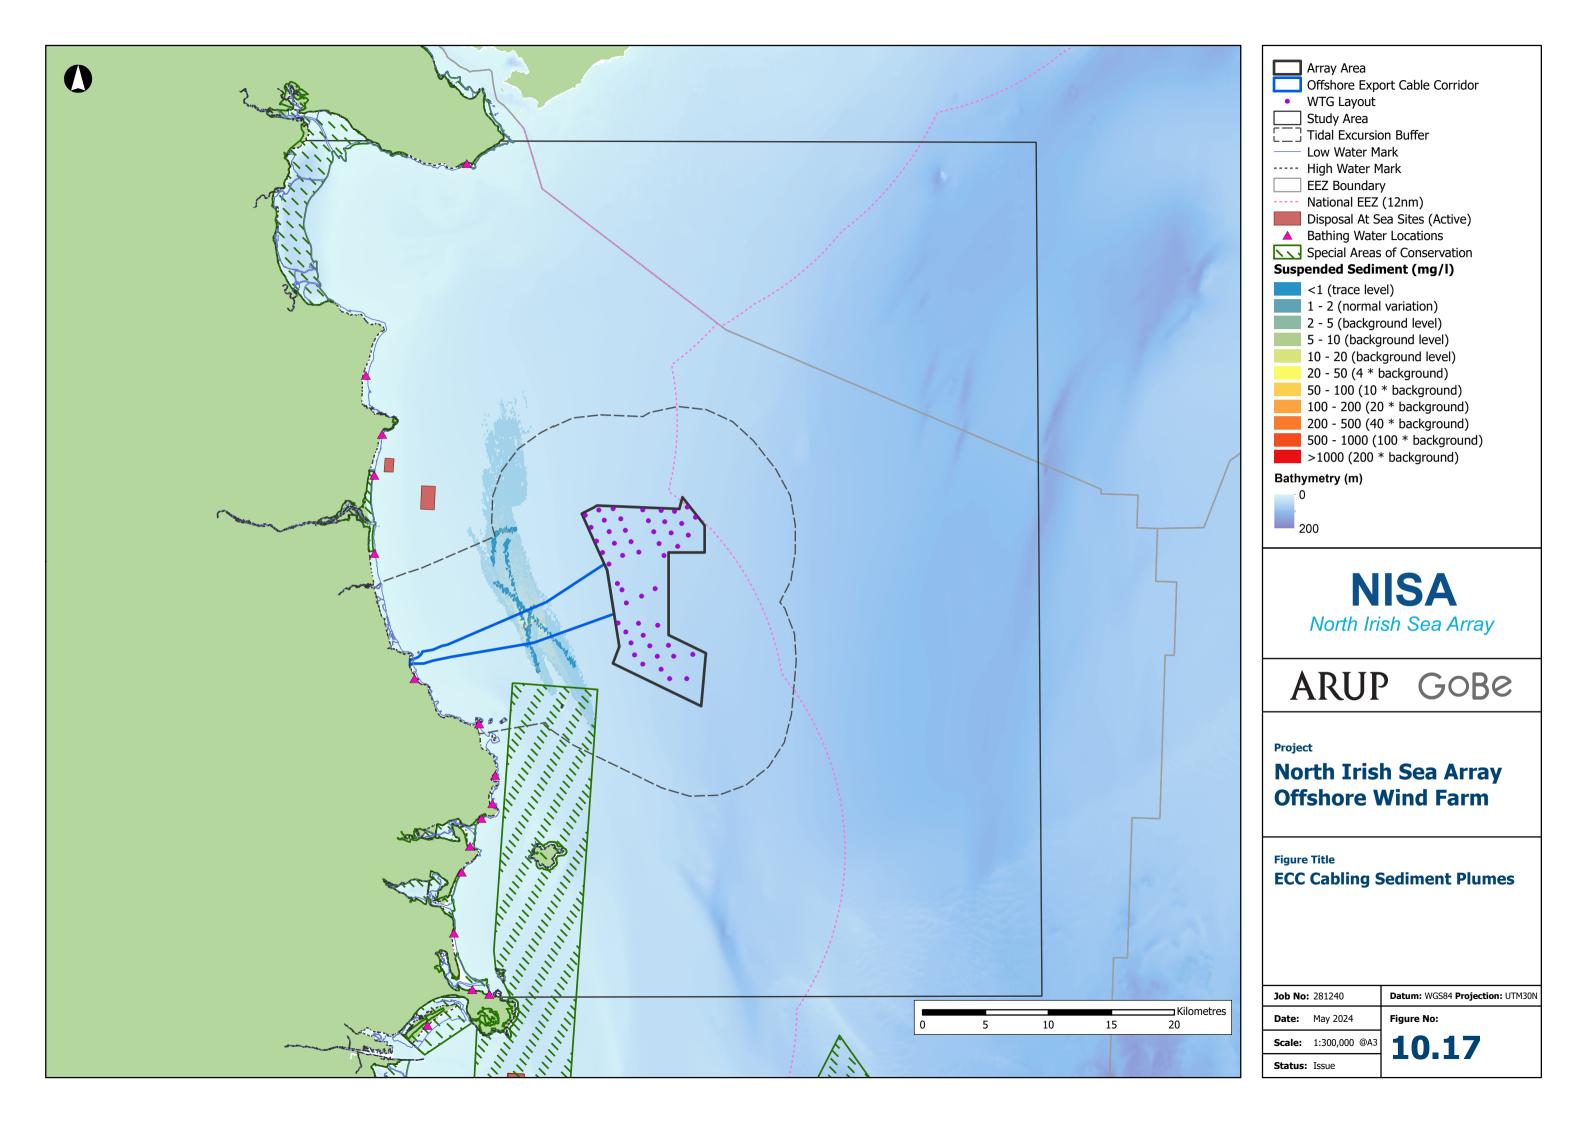

### ARUP GOBe

#### **North Irish Sea Array Offshore Wind Farm**

**HDD Exit Pits Sediment Plumes** 

| <b>Job No:</b> 281240 |              | Datum: WGS84 Projection: UTM30N |
|-----------------------|--------------|---------------------------------|
| Date:                 | May 2024     | Figure No:                      |
| Scale:                | 1:50,000 @A3 | 10.19                           |
|                       |              |                                 |











North Irish Sea Array

### ARUP GOBe

#### **North Irish Sea Array Offshore Wind Farm**

**Figure Title** 

**Wave Height Reduction from East-North-East** 

| Job No | 281240        | Datum: WGS84 Projection: UTM30N |
|--------|---------------|---------------------------------|
| Date:  | May 2024