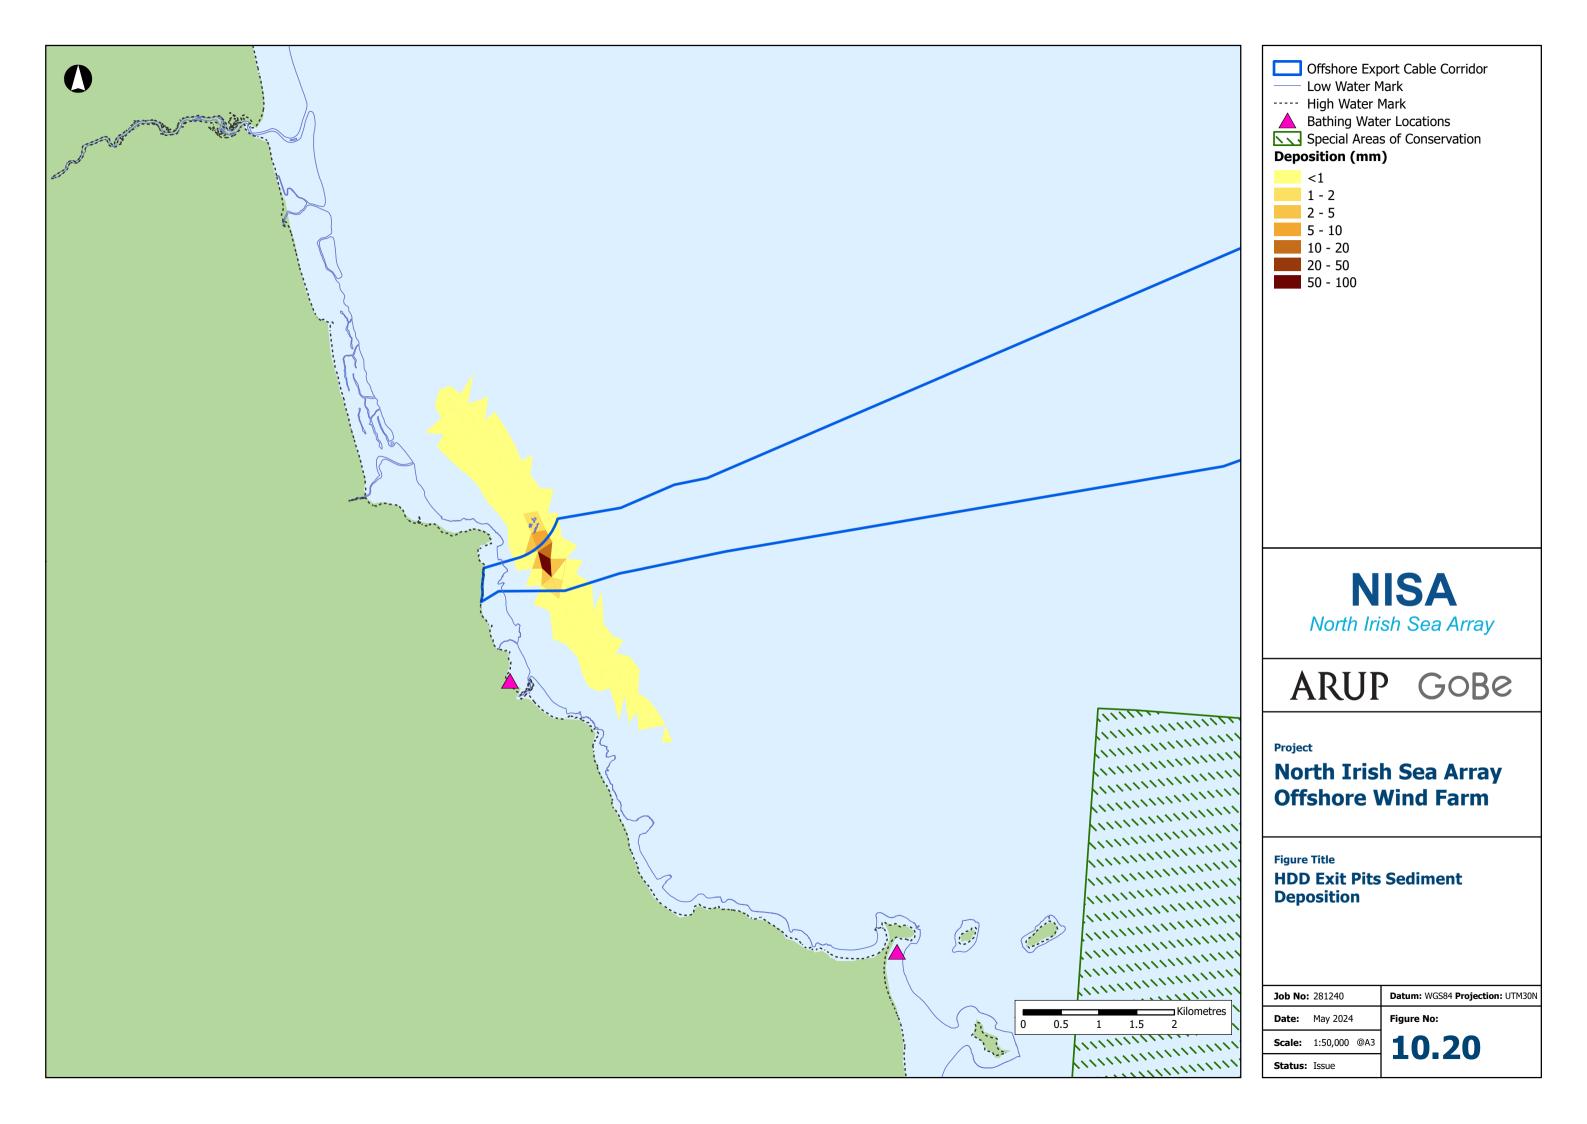

### ARUP GOBe

#### **North Irish Sea Array Offshore Wind Farm**

**HDD Exit Pits Sediment Plumes** 

| <b>Job No:</b> 281240 |              | Datum: WGS84 Projection: UTM30N |
|-----------------------|--------------|---------------------------------|
| Date:                 | May 2024     | Figure No:                      |
| Scale:                | 1:50,000 @A3 | 10.19                           |
|                       |              |                                 |











North Irish Sea Array

### ARUP GOBe

#### **North Irish Sea Array Offshore Wind Farm**

**Figure Title** 

**Wave Height Reduction from East-North-East** 

| Job No | 281240        | Datum: WGS84 Projection: UTM30N |
|--------|---------------|---------------------------------|
| Date:  | May 2024      | Figure No:                      |
| Scale: | 1:300,000 @A3 | 10.23                           |
|        |               |                                 |

Status: Issue





North Irish Sea Array

### ARUP GOBe

Projec

# **North Irish Sea Array Offshore Wind Farm**

Figure Title

**Wave Height Reduction from South-South-East** 

|  | <b>Job No:</b> 281240 |               | Datum: WGS84 Projection: UTM30N |
|--|-----------------------|---------------|---------------------------