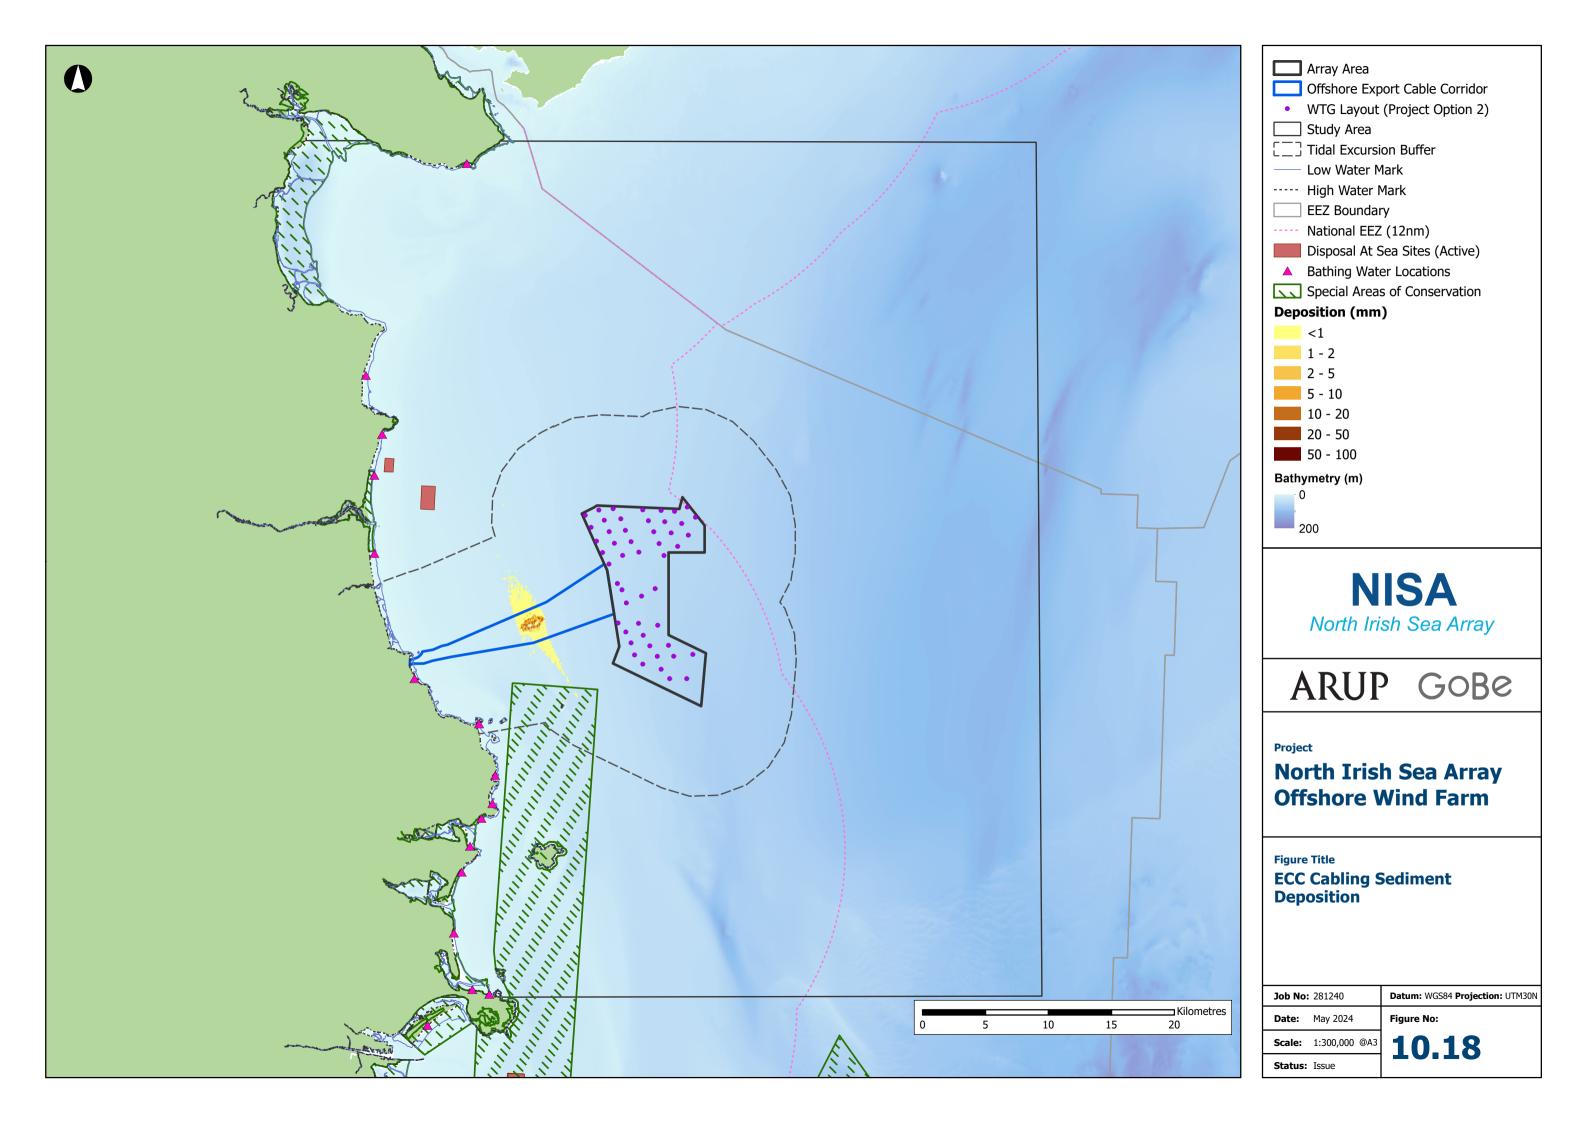

### ARUP GOBe

#### **North Irish Sea Array Offshore Wind Farm**

**HDD Exit Pits Sediment Plumes** 

| <b>Job No:</b> 281240 |              | Datum: WGS84 Projection: UTM30N |
|-----------------------|--------------|---------------------------------|
| Date:                 | May 2024     | Figure No:                      |
| Scale:                | 1:50,000 @A3 | 10.19                           |
|                       |              |                                 |











North Irish Sea Array

### ARUP GOBe

#### **North Irish Sea Array Offshore Wind Farm**

**Figure Title** 

**Wave Height Reduction from East-North-East** 

| Job No | 281240        | Datum: WGS84 Projection: UTM30N |
|--------|---------------|---------------------------------|
| Date:  | May 2024      |