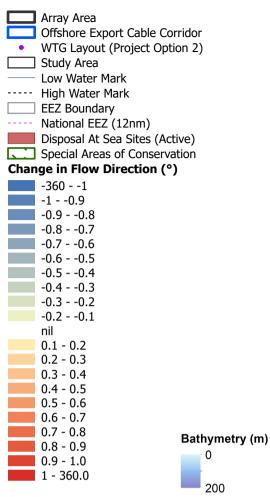

#### **North Irish Sea Array Offshore Wind Farm**

**Tidal Modifications - Change in Peak Flood Flow Direction on** 

| <b>Job No:</b> 281240 |               | Datum: WGS84 Projection: UTM30N |
|-----------------------|---------------|---------------------------------|
| Date:                 | May 2024      | Figure No:                      |
| Scale:                | 1:300,000 @A3 | 10-26                           |