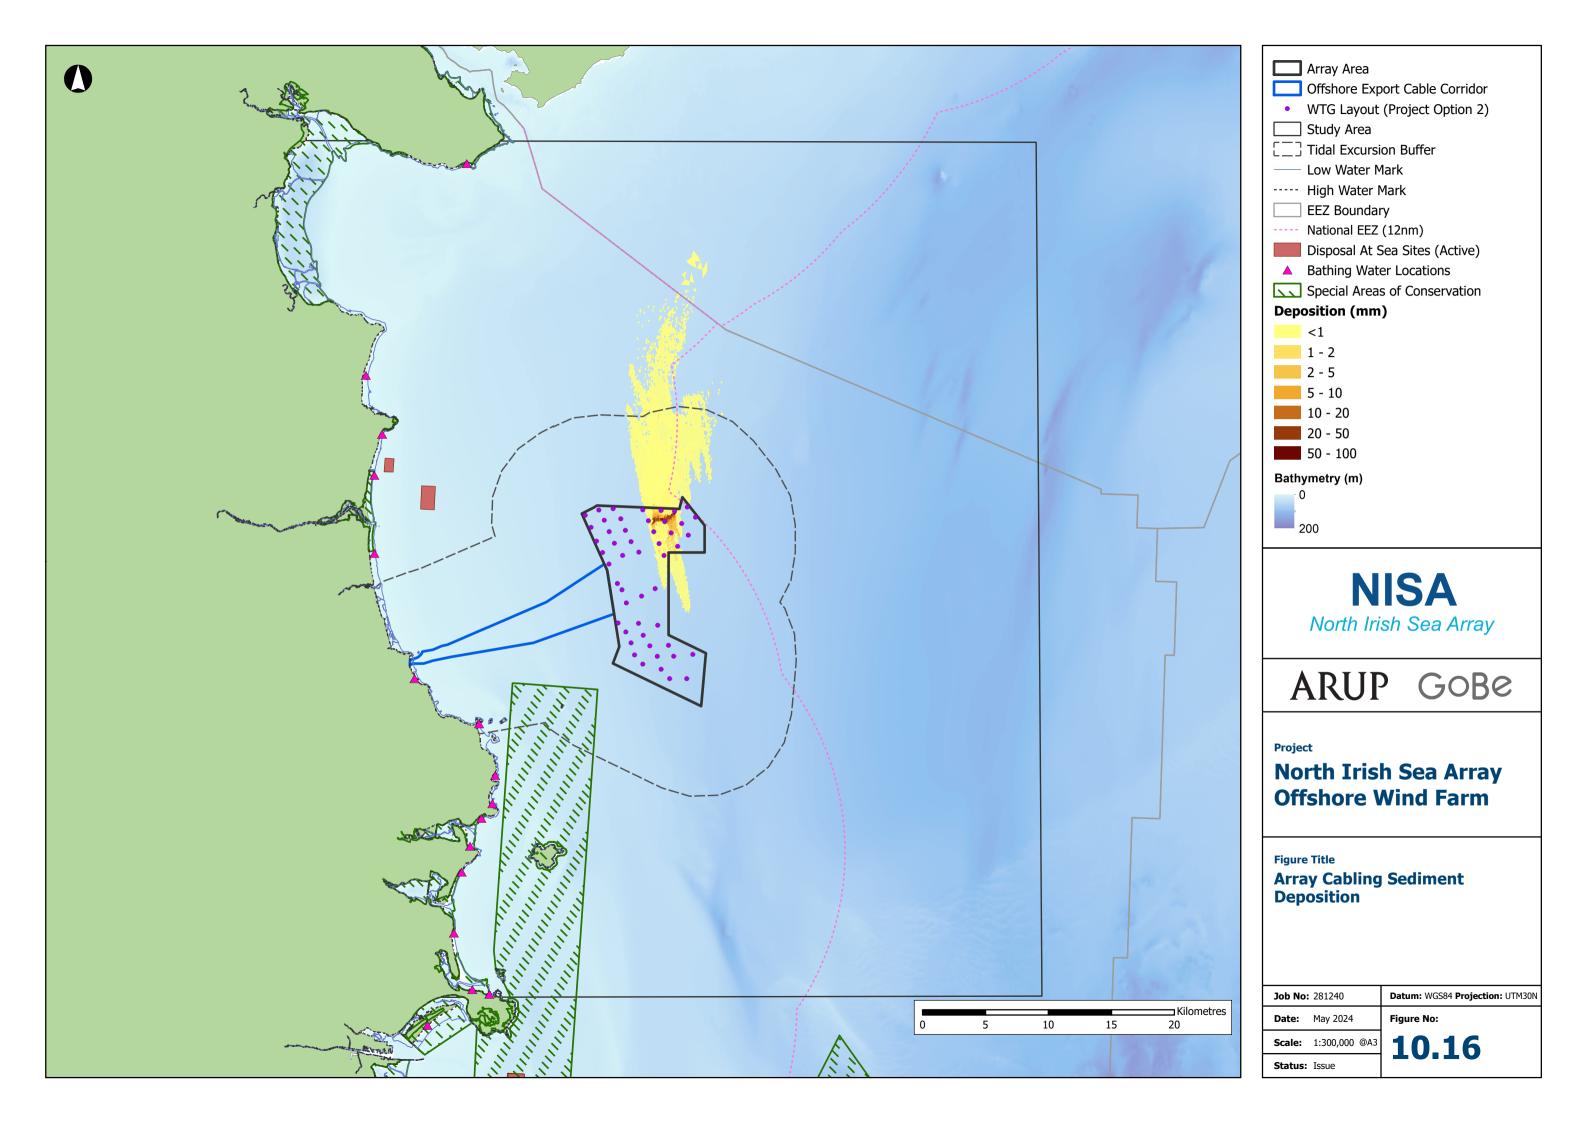

### ARUP GOBe

#### **North Irish Sea Array Offshore Wind Farm**

**HDD Exit Pits Sediment Plumes** 

| <b>Job No:</b> 281240 |              | Datum: WGS84 Projection: UTM30N |
|-----------------------|--------------|---------------------------------|
| Date:                 | May 2024     | Figure No:                      |
| Scale:                | 1:50,000 @A3 | 10.19                           |
|                       |              |                                 |











North Irish Sea Array

### ARUP GOBe

#### **North Irish Sea Array Offshore Wind Farm**

**Figure Title** 

**Wave Height Reduction from East-North-East** 

| Job No | 281240        | Datum: WGS84 Projection: UTM30N |
|--------|---------------|---------------------------------|
| Date:  | May 2024