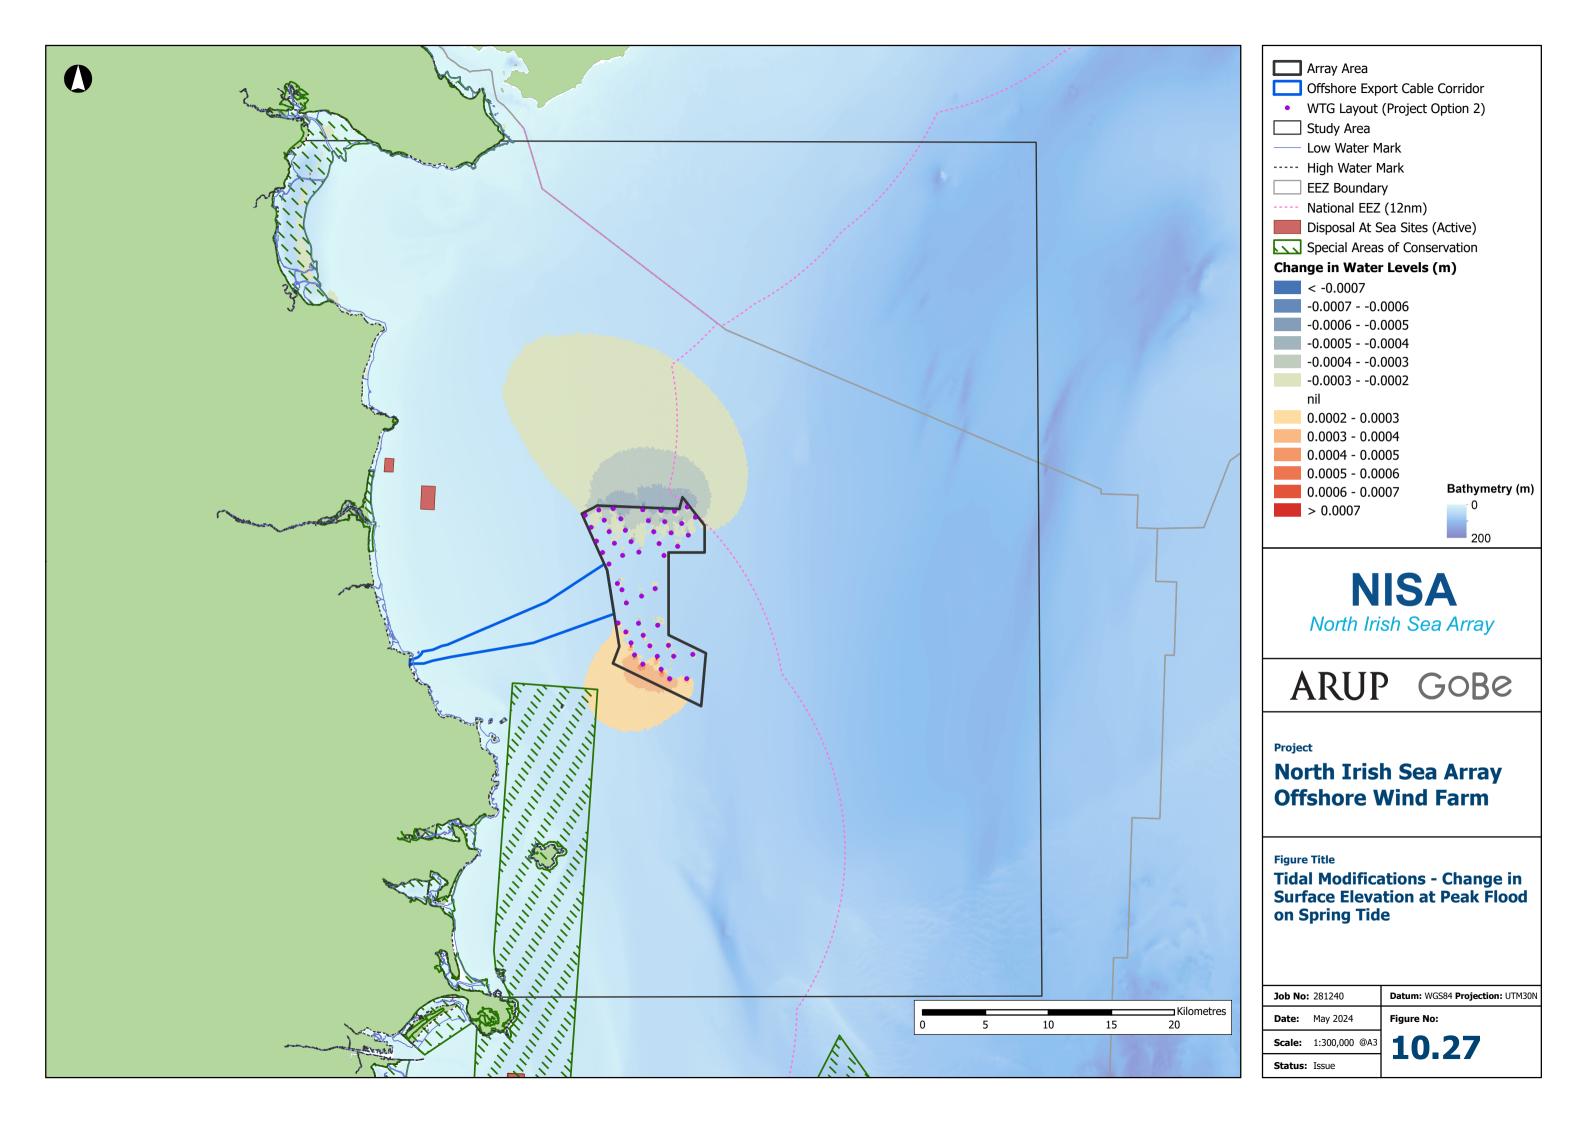

# **North Irish Sea Array Offshore Wind Farm**

Tidal Modifications - Change in Peak Flood Flow Speed on Spring Tide

| Job No: | 281240        | Datum: WGS84 Projection: UTM30N |
|---------|---------------|---------------------------------|
| Date:   | May 2024      | Figure No:                      |
| Scale:  | 1:300,000 @A3 | 10.25                           |