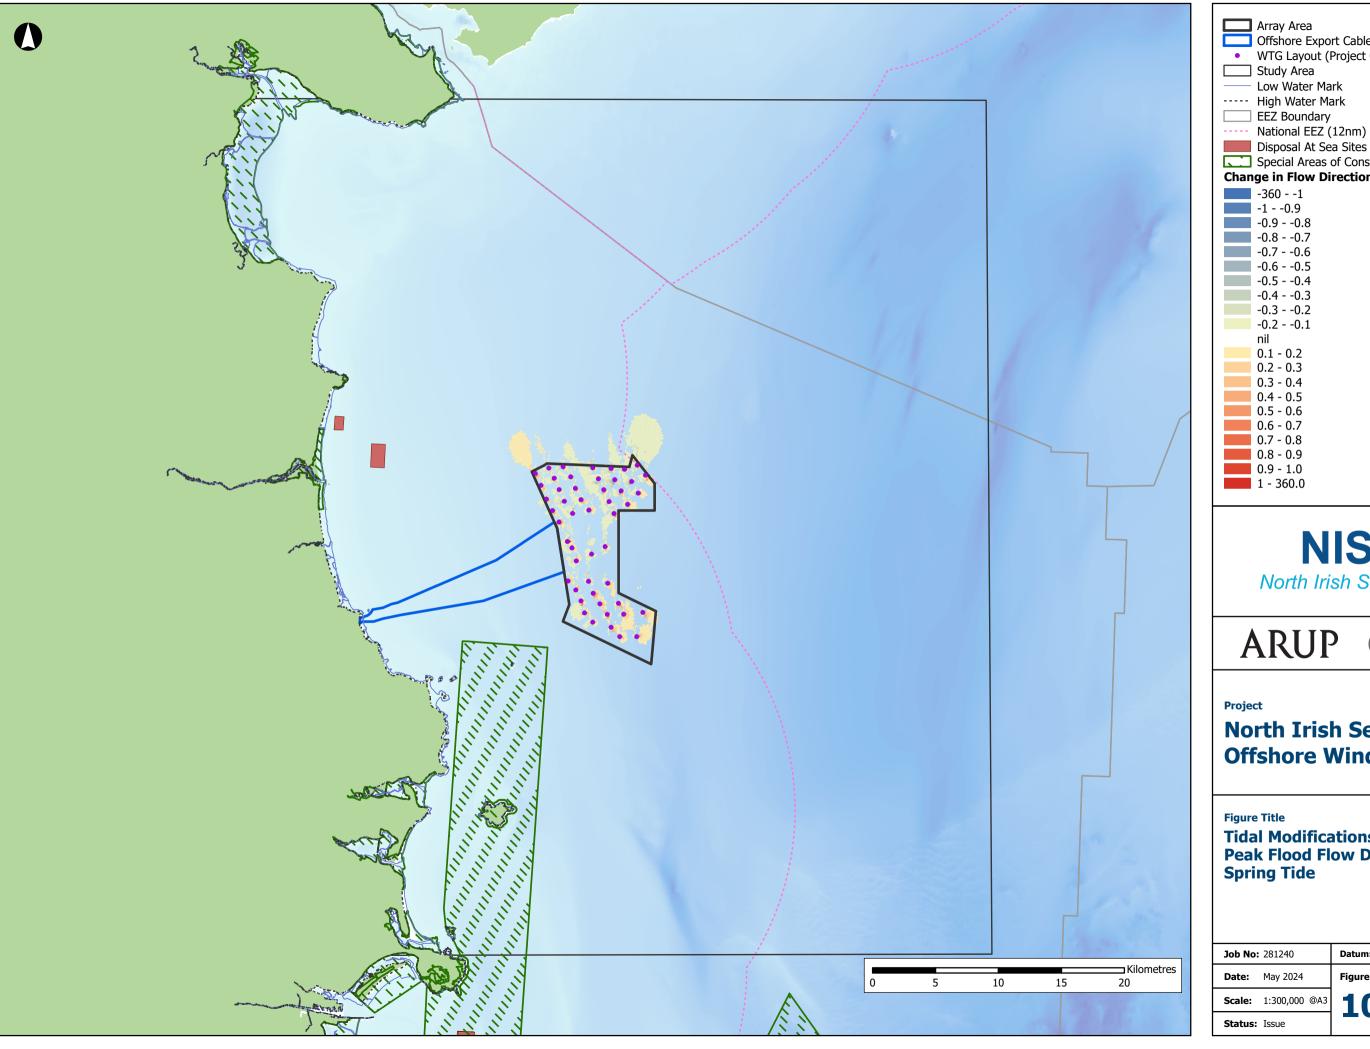

### ARUP GOBe

#### **North Irish Sea Array Offshore Wind Farm**

**Tidal Modifications - Change in Peak Flood Flow Direction on** 

| <b>Job No:</b> 281240 |               | Datum: WGS84 Projection: UTM30N |
|-----------------------|---------------|---------------------------------|
| Date:                 | May 2024      | Figure No:                      |
| Scale:                | 1:300,000 @A3 | 10-26                           |