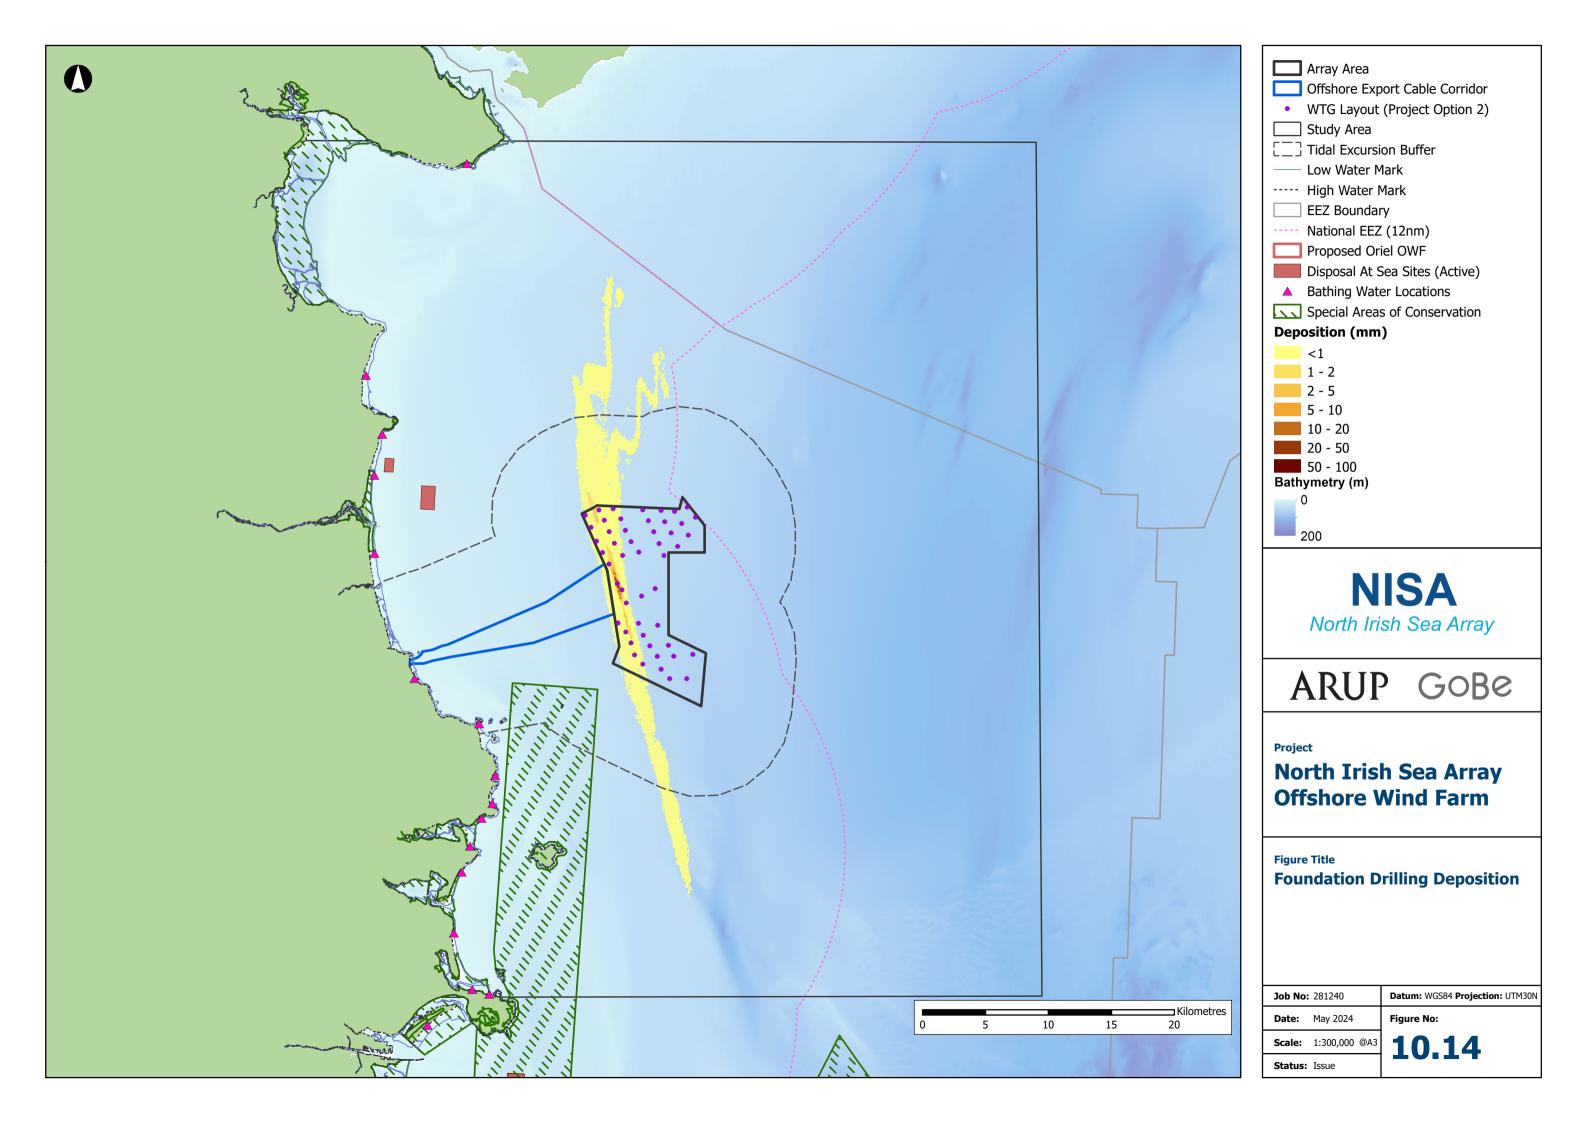

### ARUP GOBe

#### **North Irish Sea Array Offshore Wind Farm**

**HDD Exit Pits Sediment Plumes** 

| <b>Job No:</b> 281240 |              | Datum: WGS84 Projection: UTM30N |
|-----------------------|--------------|---------------------------------|
| Date:                 | May 2024     | Figure No:                      |
| Scale:                | 1:50,000 @A3 | 10.19                           |
|                       |              |                                 |











North Irish Sea Array

### ARUP GOBe

#### **North Irish Sea Array Offshore Wind Farm**

**Figure Title** 

**Wave Height Reduction from East-North-East** 

| Job No | 281240        | Datum: WGS84 Projection: UTM30N |
|--------|---------------|---------------------------------|
| Date:  | May 2024