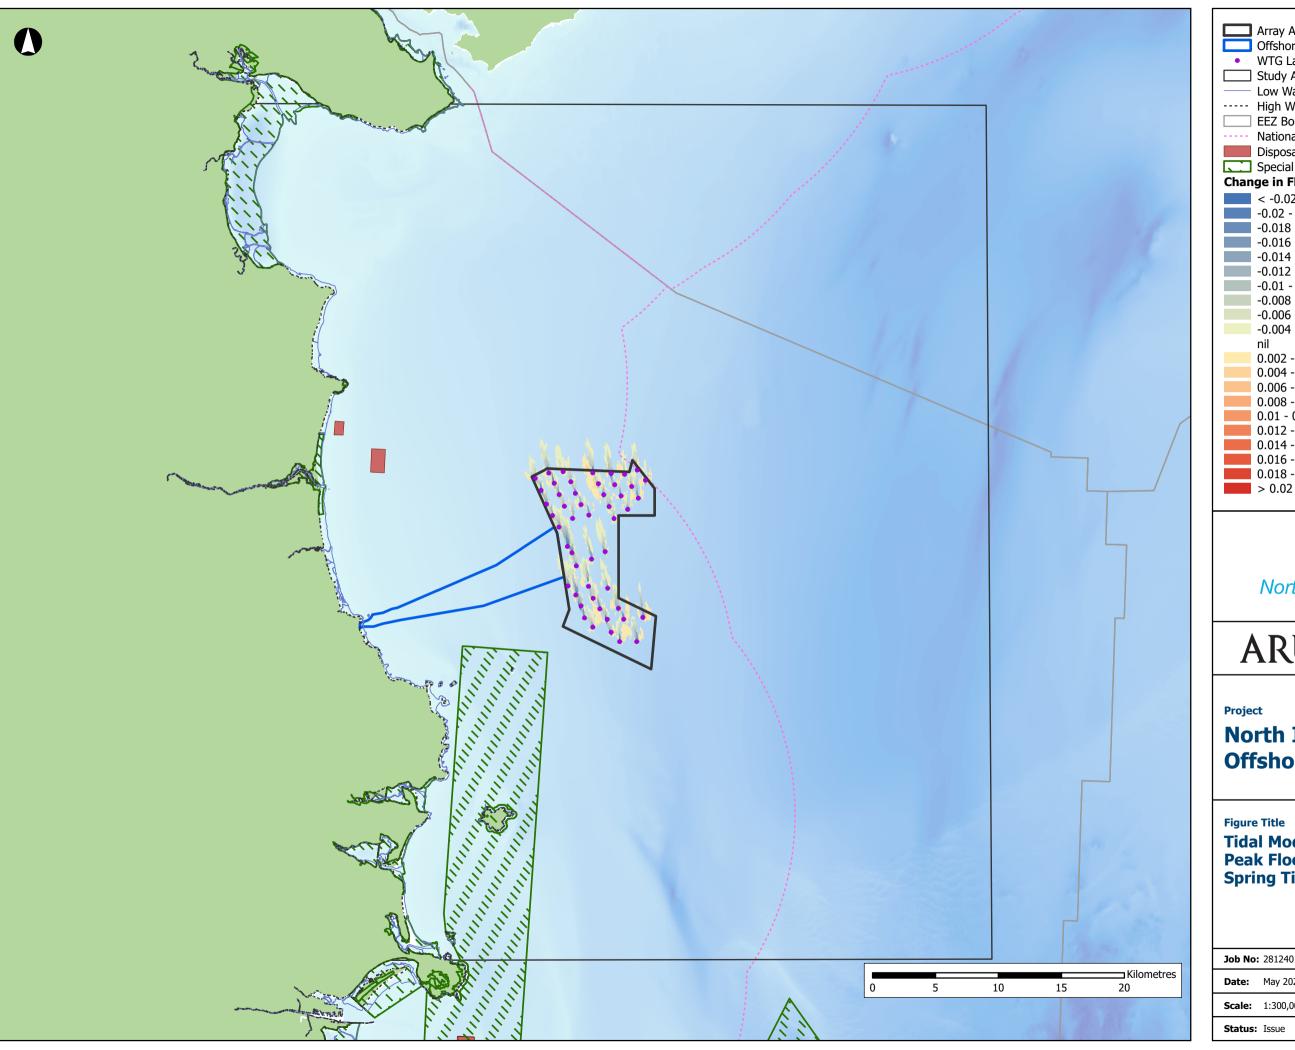

### ARUP GOBe

# **North Irish Sea Array Offshore Wind Farm**

Tidal Modifications - Change in Peak Flood Flow Speed on Spring Tide

| Job No: | 281240        | Datum: WGS84 Projection: UTM30N |
|---------|---------------|---------------------------------|
| Date:   | May 2024      | Figure No:                      |
| Scale:  | 1:300,000 @A3 | 10.25                           |