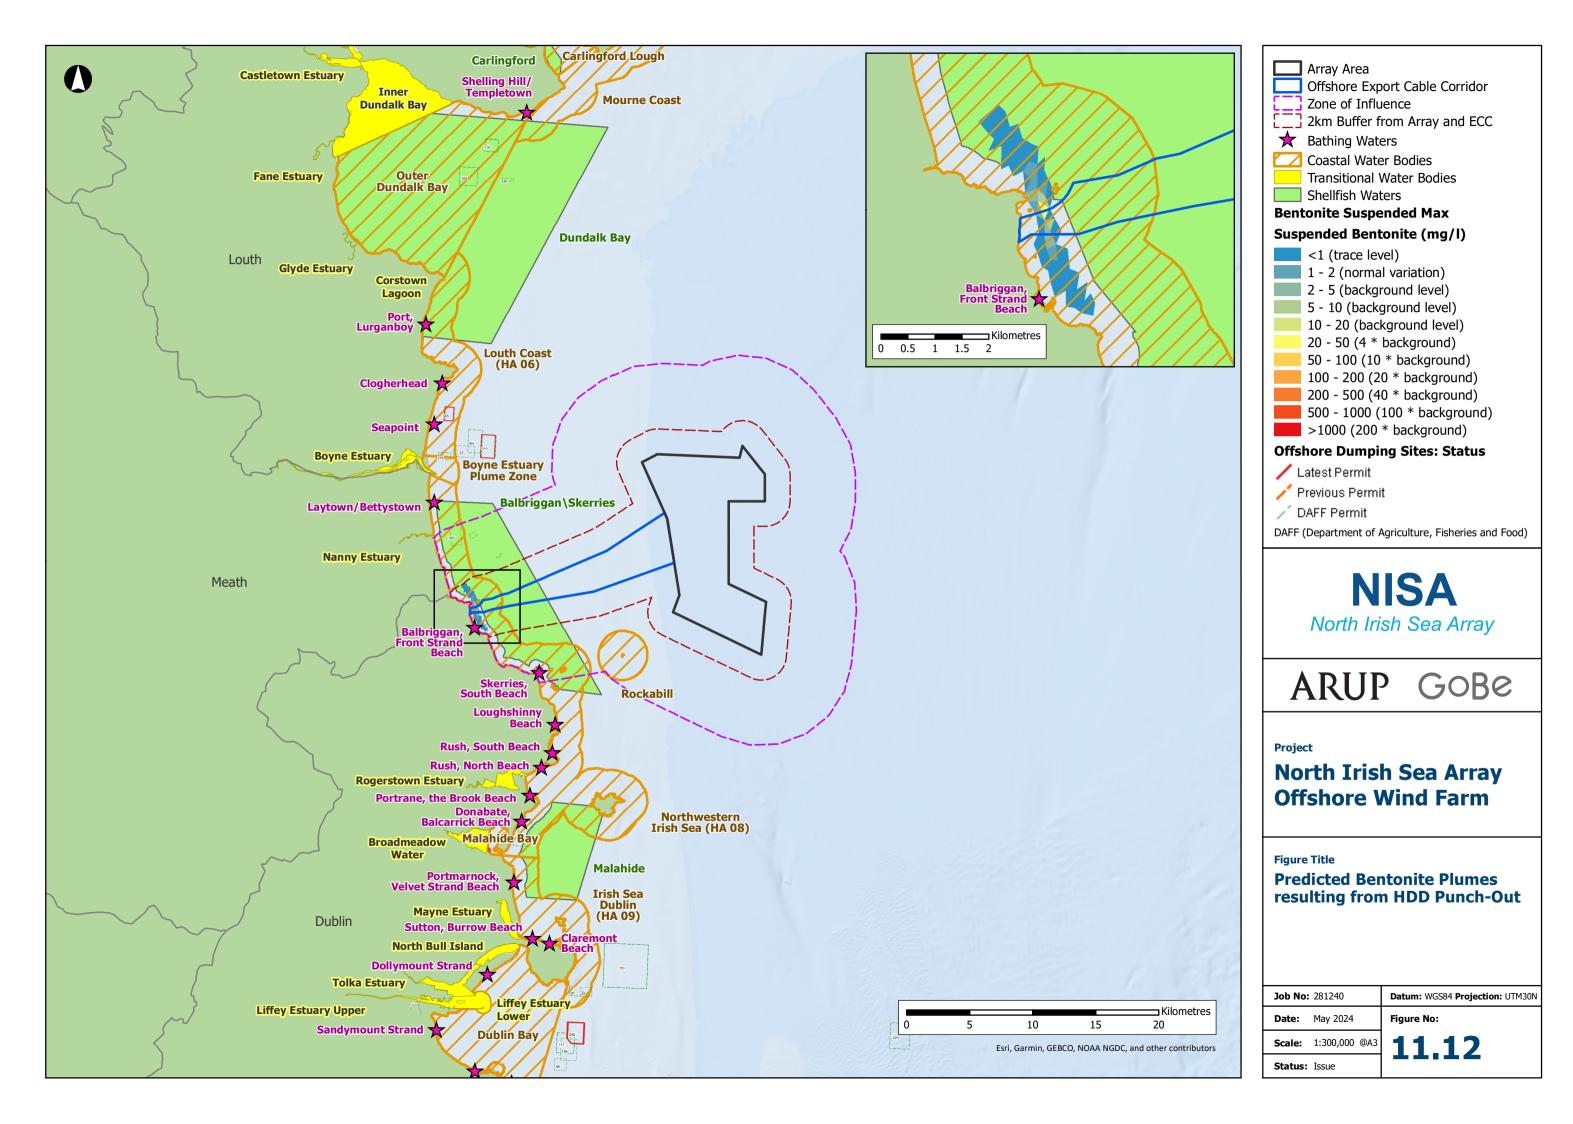

|





Offshore Export Cable Corridor 2km Buffer from Array and ECC **Nearshore Exit Pit Excavation** 50 - 100 (10 \* background) 100 - 200 (20 \* background) 200 - 500 (40 \* background) 500 - 1000 (100 \* background) >1000 (200 \* background) **Offshore Dumping Sites: Status** DAFF (Department of Agriculture, Fisheries and Food)

### ARUP GOBe

## **Offshore Wind Farm**

arising from HDD Exit Pit

|  | <b>Job No:</b> 281240 |               | Datum: WGS84 Projection: UTM30N |
|--|-----------------------|---------------|---------------------------------|
|  | Date:                 | May 2024      | Figure No:                      |
|  | Scale:                | 1:300,000 @A3 | 11.11                           |
|  | Chahaaa               | T             |                                 |