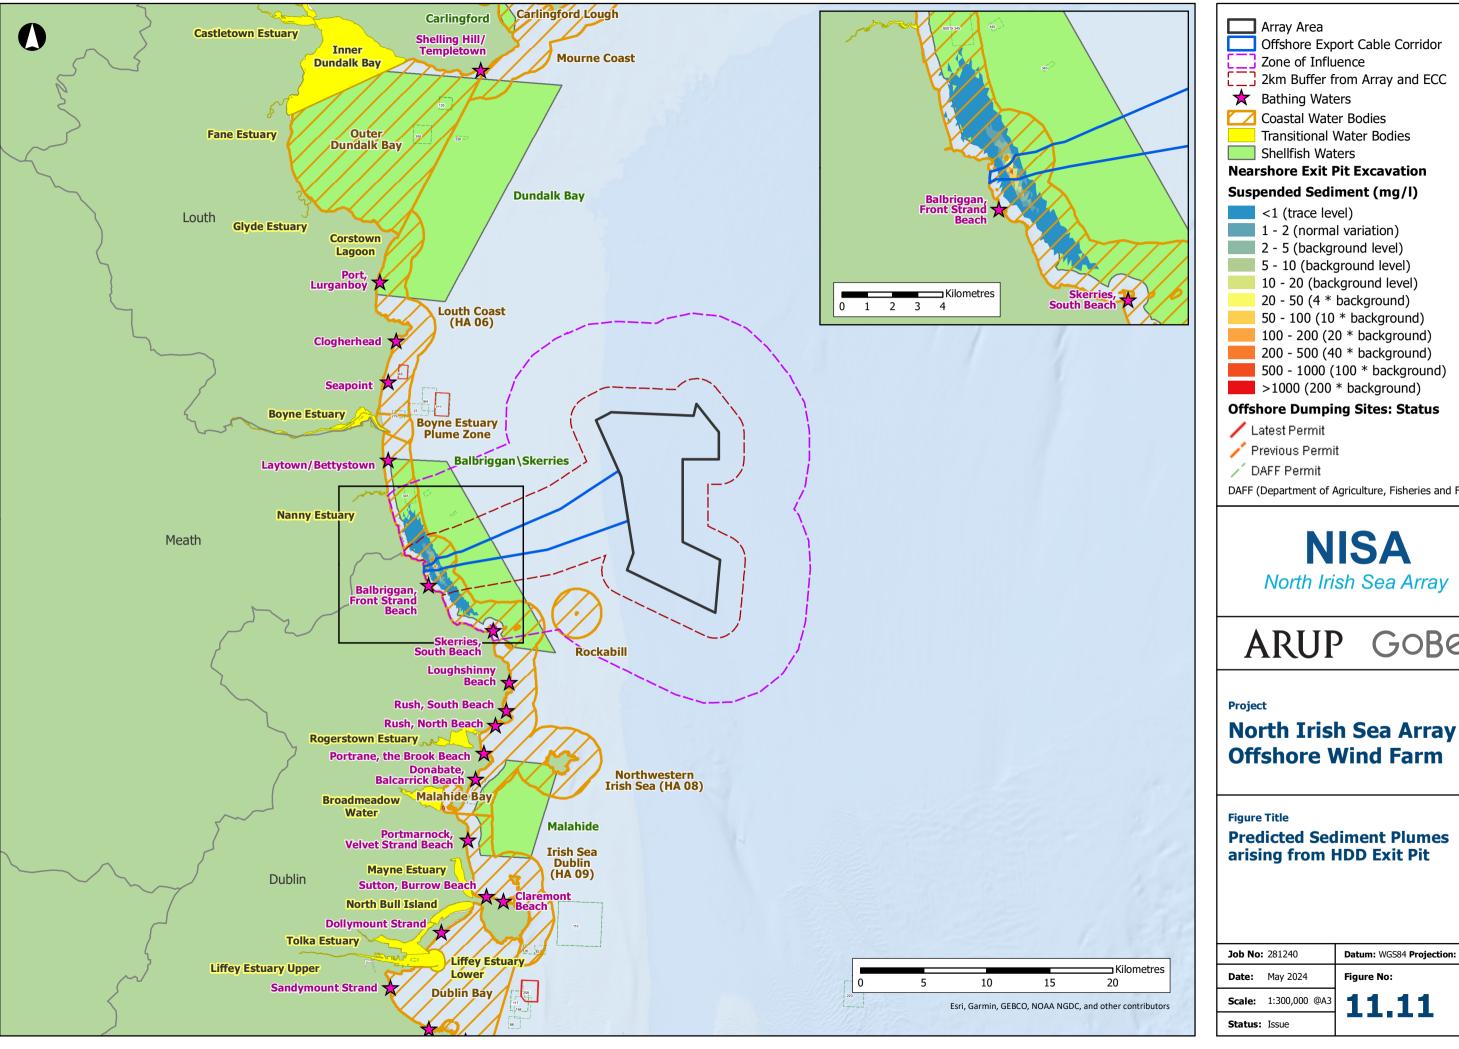

Offshore Export Cable Corridor 2km Buffer from Array and ECC **Nearshore Exit Pit Excavation** 50 - 100 (10 \* background) 100 - 200 (20 \* background) 200 - 500 (40 \* background) 500 - 1000 (100 \* background) >1000 (200 \* background) **Offshore Dumping Sites: Status** DAFF (Department of Agriculture, Fisheries and Food)

### ARUP GOBe

## **Offshore Wind Farm**

arising from HDD Exit Pit

|  | <b>Job No:</b> 281240 |               | Datum: WGS84 Projection: UTM30N |
|--|-----------------------|---------------|---------------------------------|
|  | Date:                 | May 2024      | Figure No:                      |
|  | Scale:                | 1:300,000 @A3 | 11.11                           |
|  | Chahaaa               | T             |                                 |