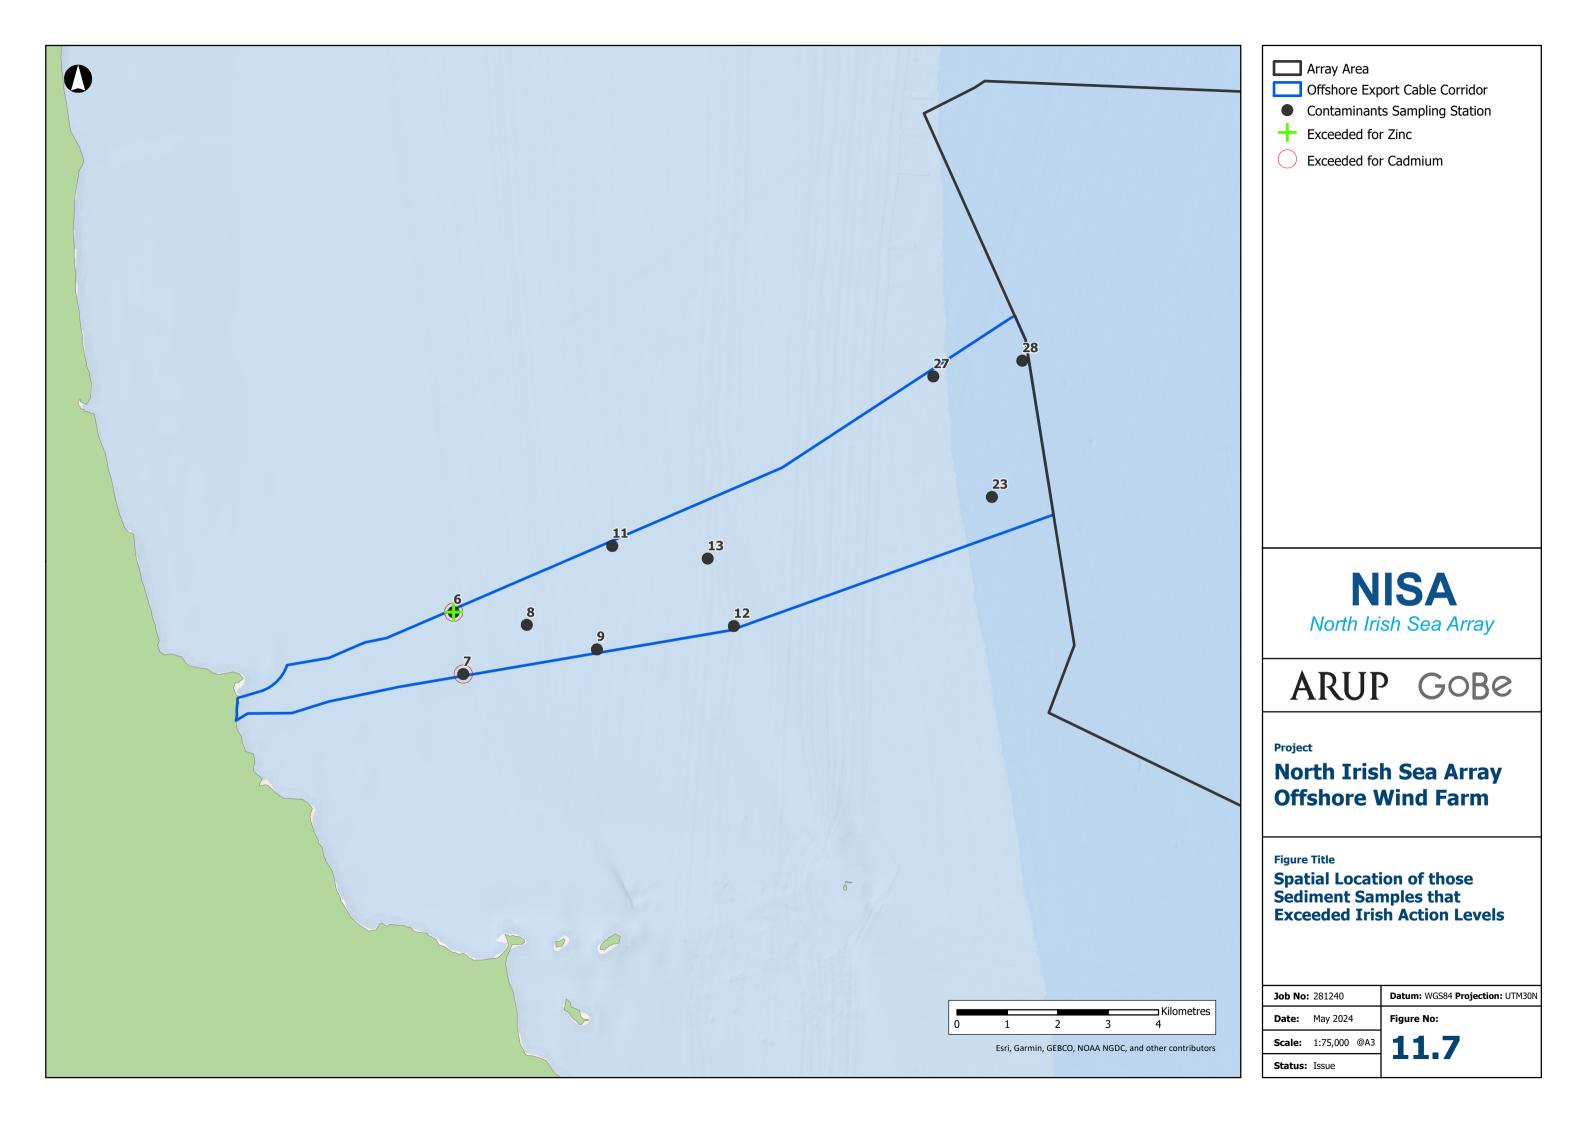

# **NISA**

North Irish Sea Array

#### ARUP GOBe

#### **North Irish Sea Array Offshore Wind Farm**

**Water Quality Status** (Source: Environmental **Protection Agency**)

|  | <b>Job No:</b> 281240 |               | Datum: WGS84 Projection: UTM30N |
|--|-----------------------|---------------|---------------------------------|
|  | Date:                 | May 2024      | Figure No:                      |
|  | Scale:                | 1:300,000 @A3 | 11_8                            |
|  |                       |               | <b></b>                         |





## **NISA**

North Irish Sea Array

#### ARUP GOBe

## **North Irish Sea Array Offshore Wind Farm**

Designated Water Framework Directive and Marine Strategy Framework Directive Designated Water Bodies

|  | <b>Job No:</