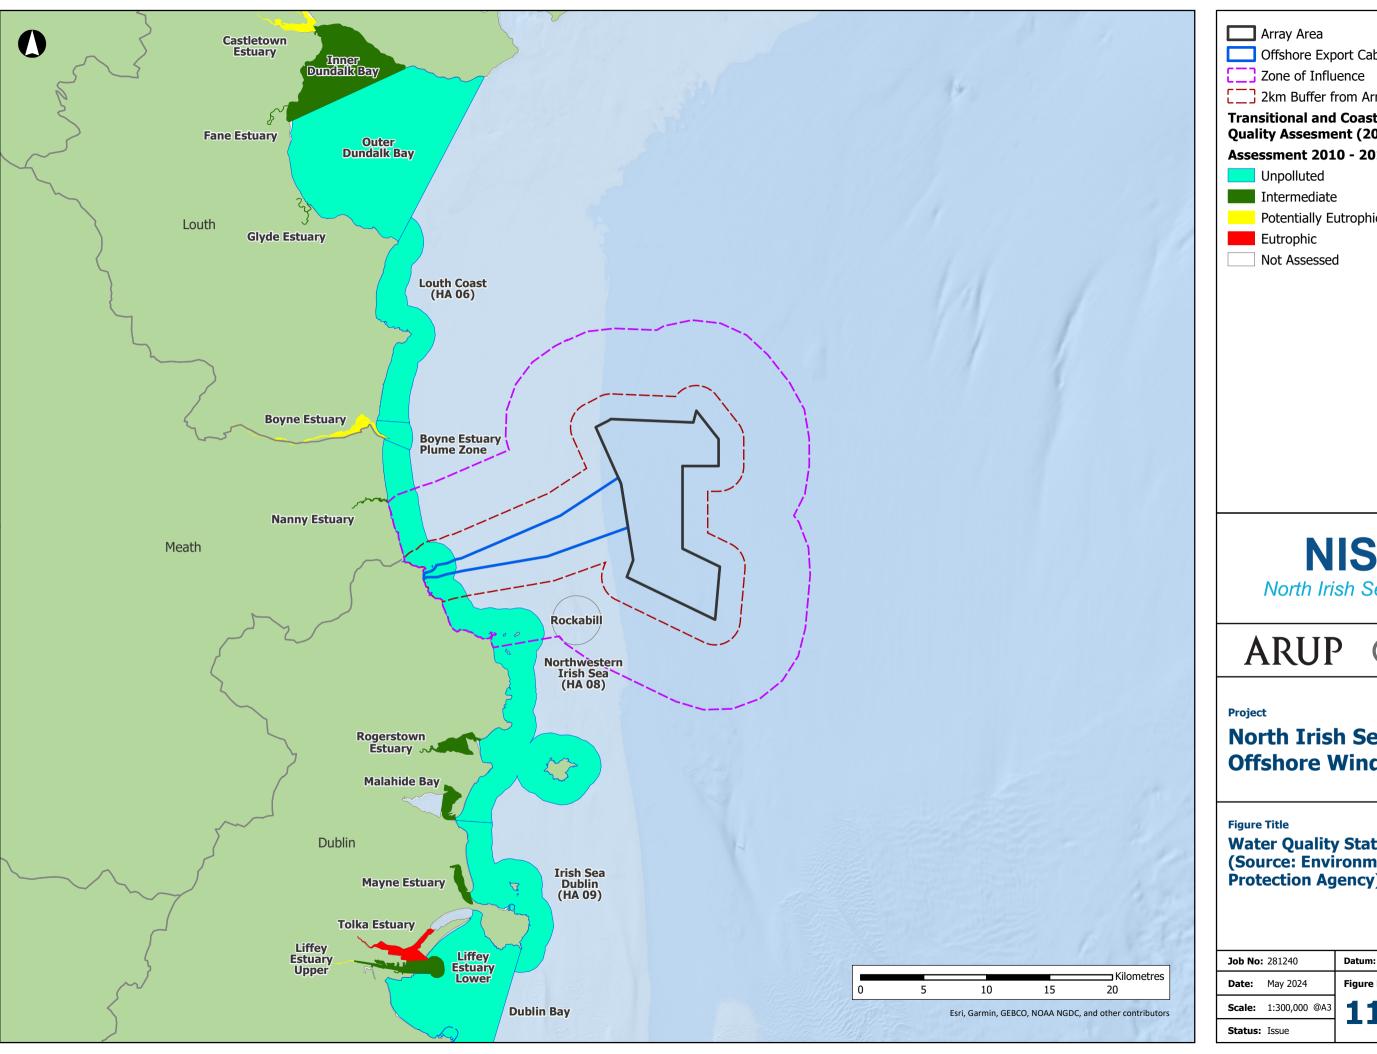

#### **North Irish Sea Array Offshore Wind Farm**

**Water Quality Status** (Source: Environmental **Protection Agency**)

|  | <b>Job No:</b> 281240 |               | Datum: WGS84 Projection: UTM30N |
|--|-----------------------|---------------|---------------------------------|
|  | Date:                 | May 2024      | Figure No:                      |
|  | Scale:                | 1:300,000 @A3 | 11_8                            |
|  |                       |               | <b></b>                         |