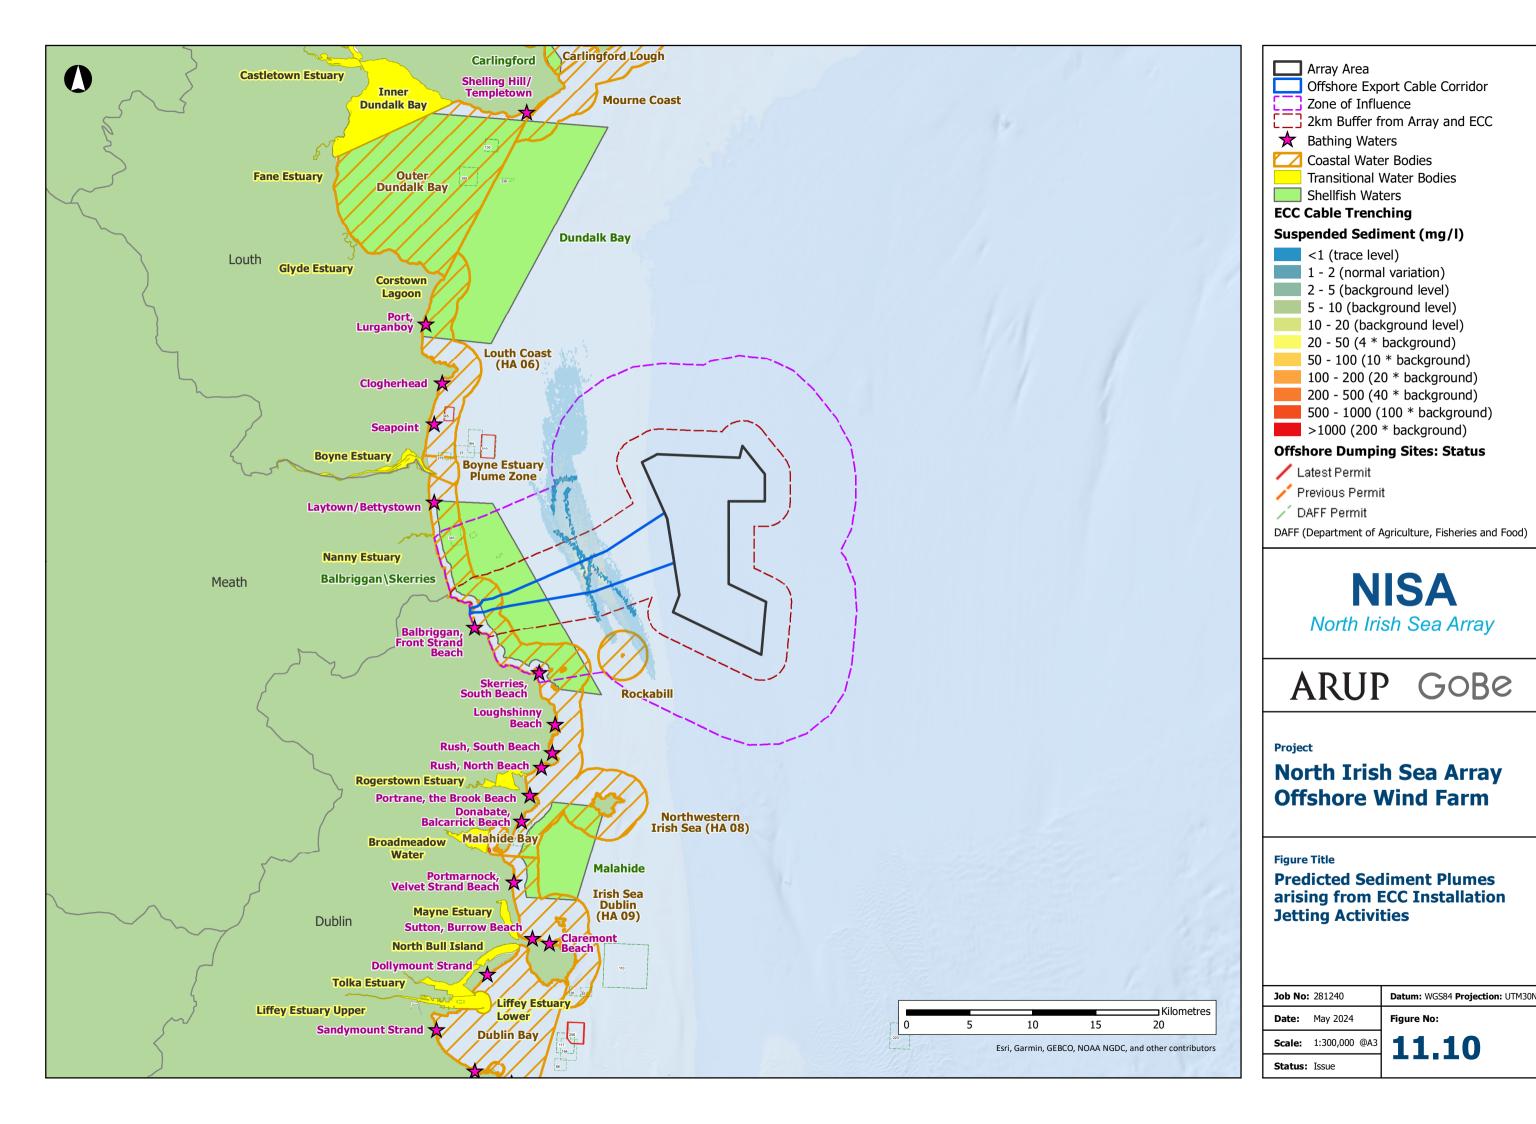

#### **North Irish Sea Array Offshore Wind Farm**

**Water Quality Status** (Source: Environmental **Protection Agency**)

|  | <b>Job No:</b> 281240 |               | Datum: WGS84 Projection: UTM30N |
|--|-----------------------|---------------|---------------------------------|
|  | Date:                 | May 2024      | Figure No:                      |
|  | Scale:                | 1:300,000 @A3 | 11_8                            |
|  |                       |               | <b></b>                         |