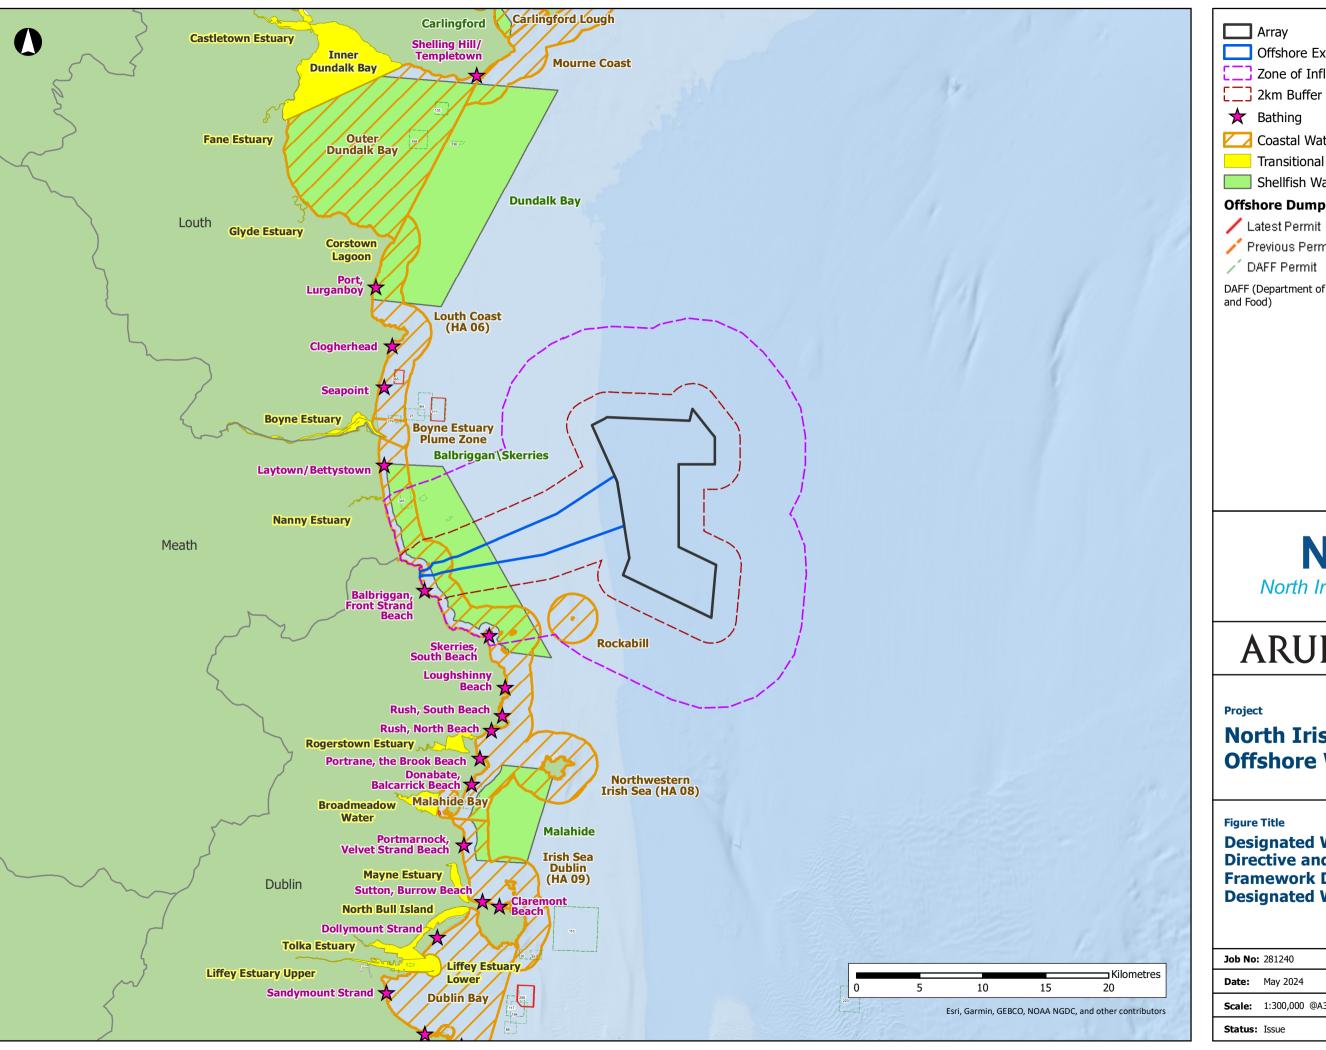

## **North Irish Sea Array Offshore Wind Farm**

Designated Water Framework Directive and Marine Strategy Framework Directive Designated Water Bodies

|  | <b>Job No:</b> 281240 |               | Datum: WGS84 Projection: UTM30N |
|--|-----------------------|---------------|---------------------------------|
|  | Date:                 | May 2024      | Figure No:                      |
|  | Scale:                | 1:300,000 @A3 | 11.9                            |
|  | Chahuai               | Toque         |                                 |