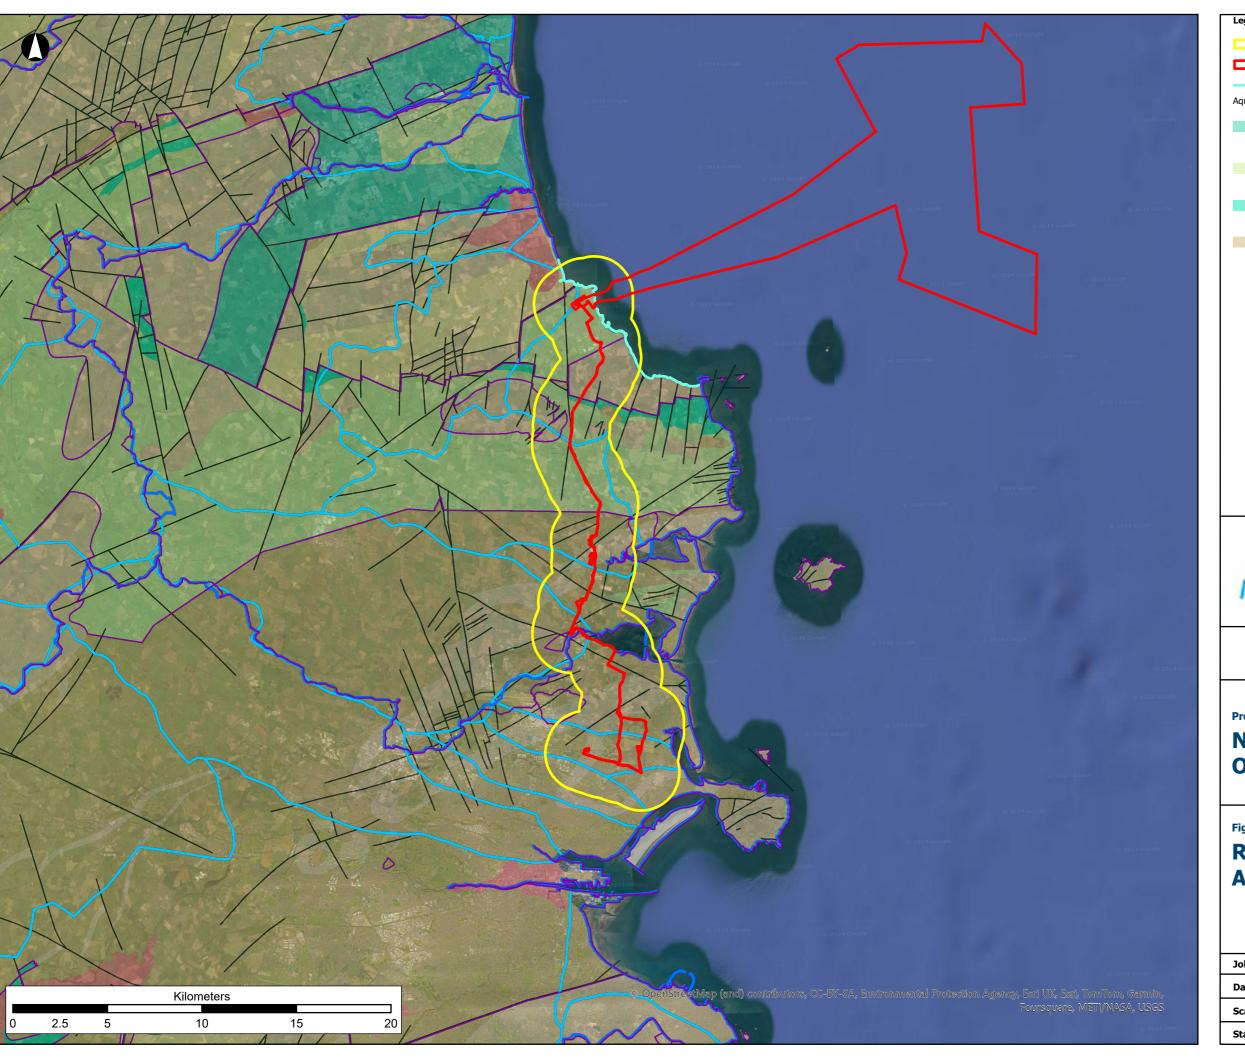

#### **ARUP**

Project

## **North Irish Sea Array Offshore Wind Farm**

Figure Title

Status: Issue

## **Regional Groundwater Aquifers**

| Job No: | 281240    | Figure No: |
|---------|-----------|------------|
| Date:   | May 2024  |            |
| Scale:  | 1:200,000 | 21.6       |