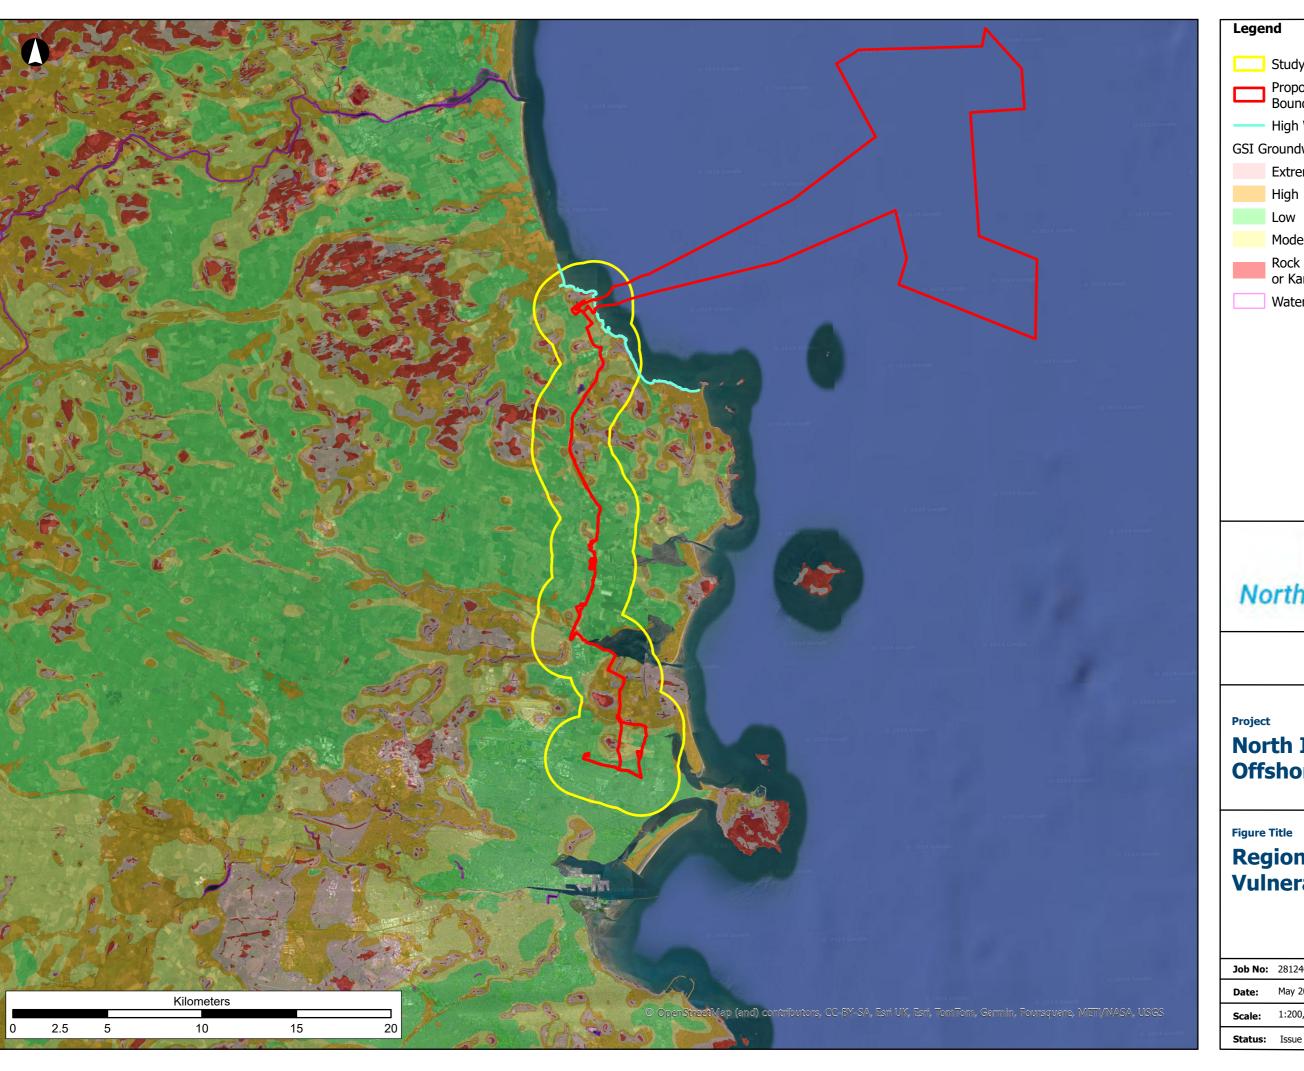

#### **Regional Groundwater Vulnerability**

| Job No: | 281240    | Figure No: |
|---------|-----------|------------|
| Date:   | May 2024  |            |
| Scale:  | 1:200,000 | 21.7       |
|         |           |            |