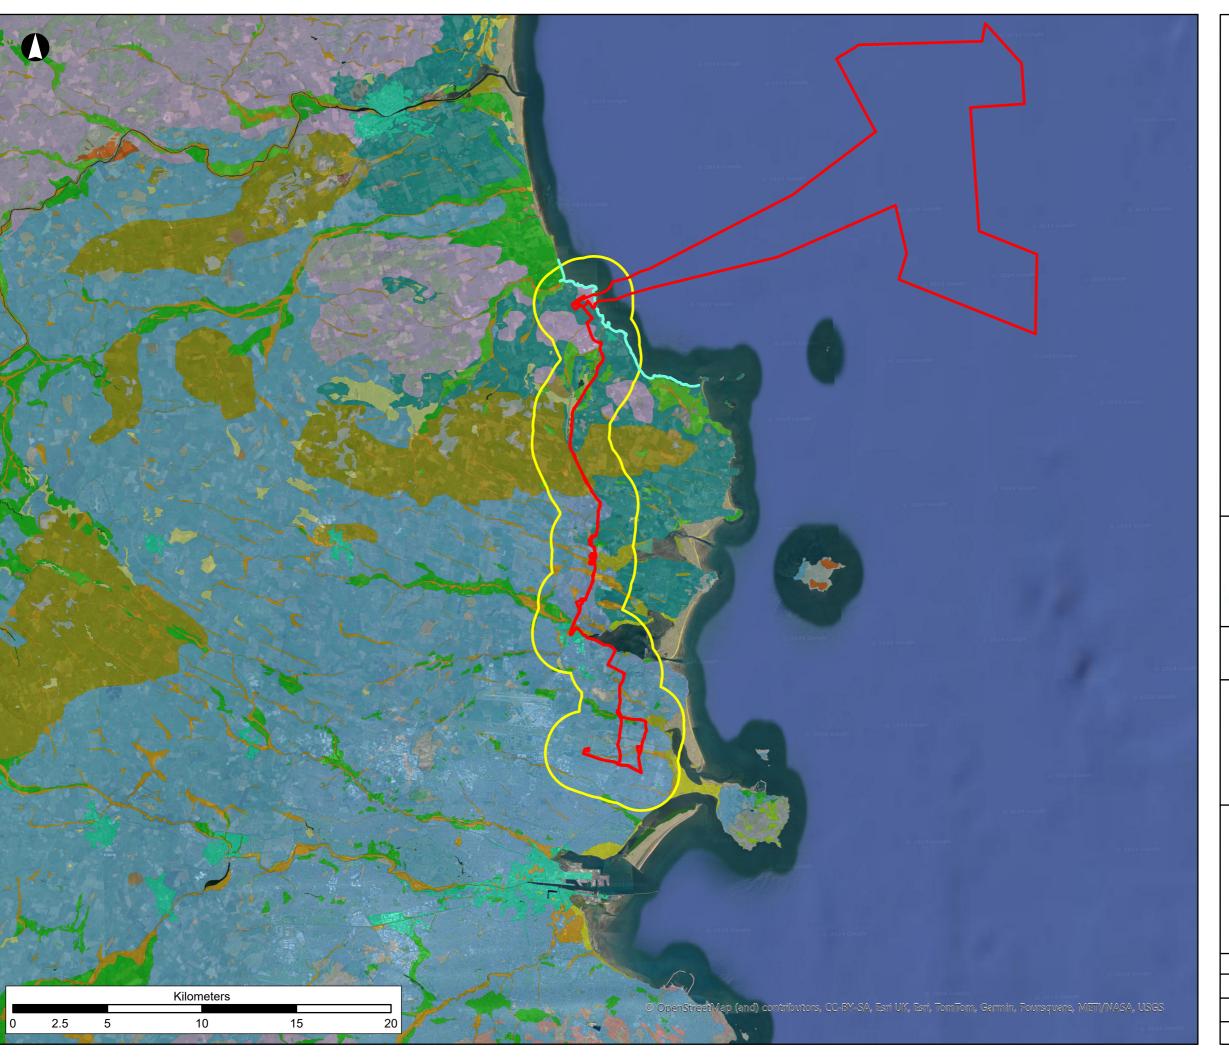

## Regional Geomorphology

| Job No: | 281240    | Figure No: |
|---------|-----------|------------|
| Date:   | May 2024  |            |
| Scale:  | 1:200,000 | 21.1       |