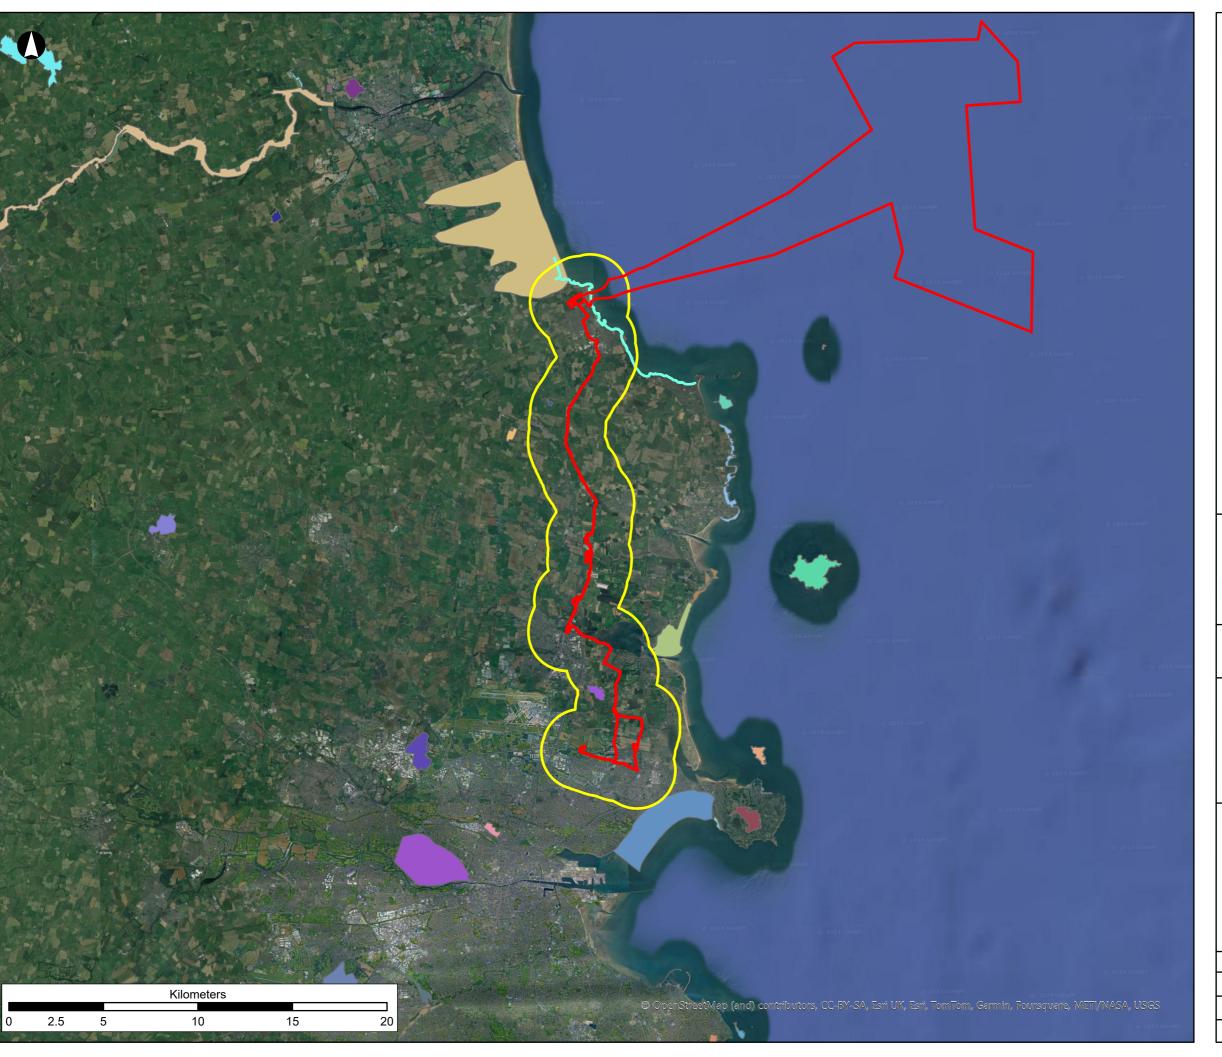

#### **ARUP**

Project

## **North Irish Sea Array Offshore Wind Farm**

Figure Title

## **Regional Geological Heritage Sites**

| Job No: | 281240   | Figure No: |
|---------|----------|------------|
| Date:   | May 2024 |            |
|         |          | 74         |

Scale: 1:200,000 **21.5**Status: Issue