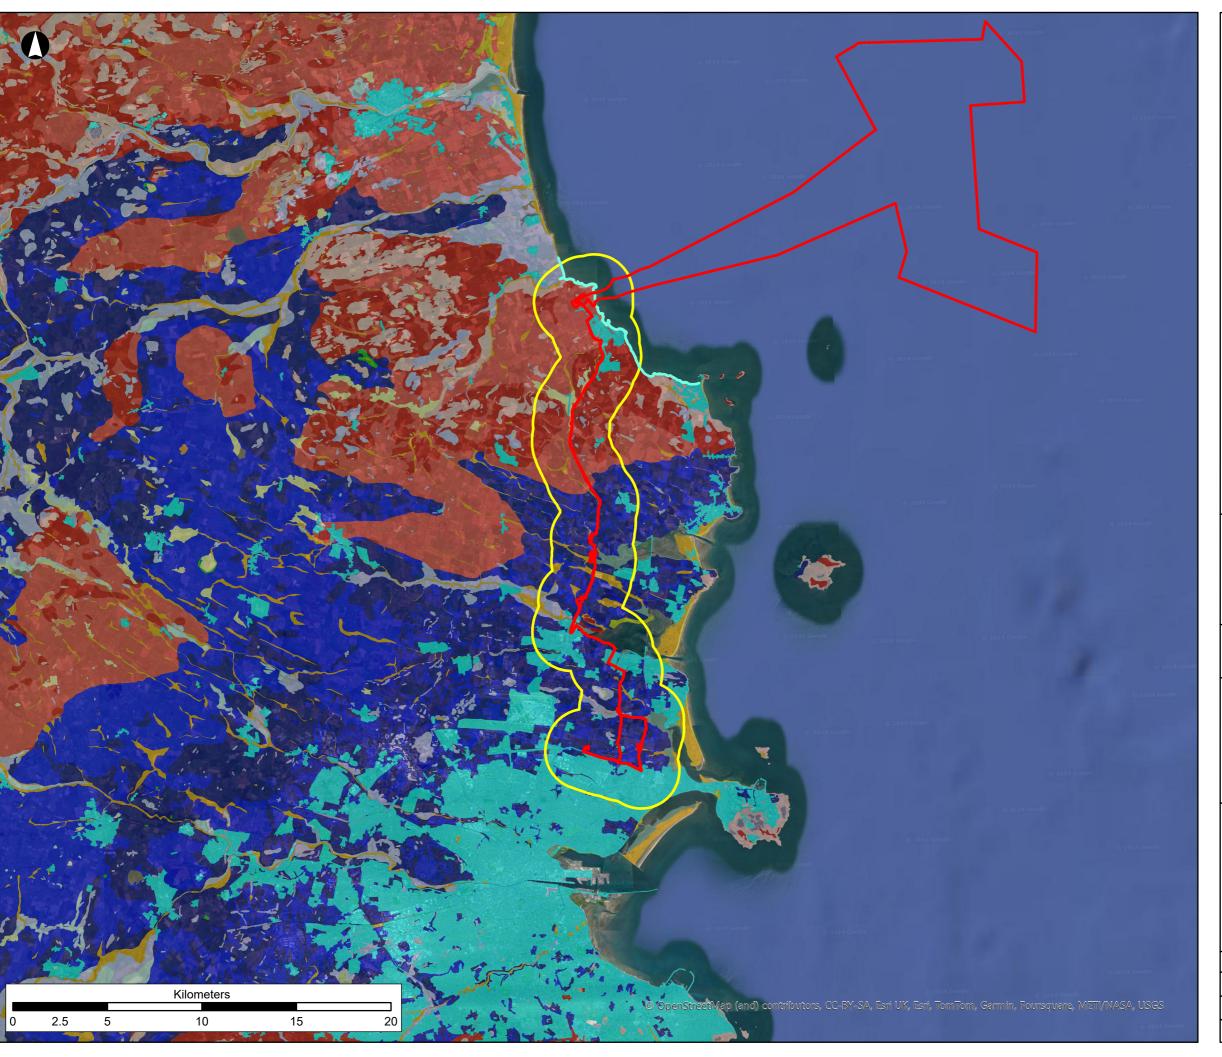

#### Regional Subsoils

| Job No: | 281240   | Figure No: |
|---------|----------|------------|
| Date:   | May 2024 |            |

Scale: 1:200,000 **21.3**Status: Issue