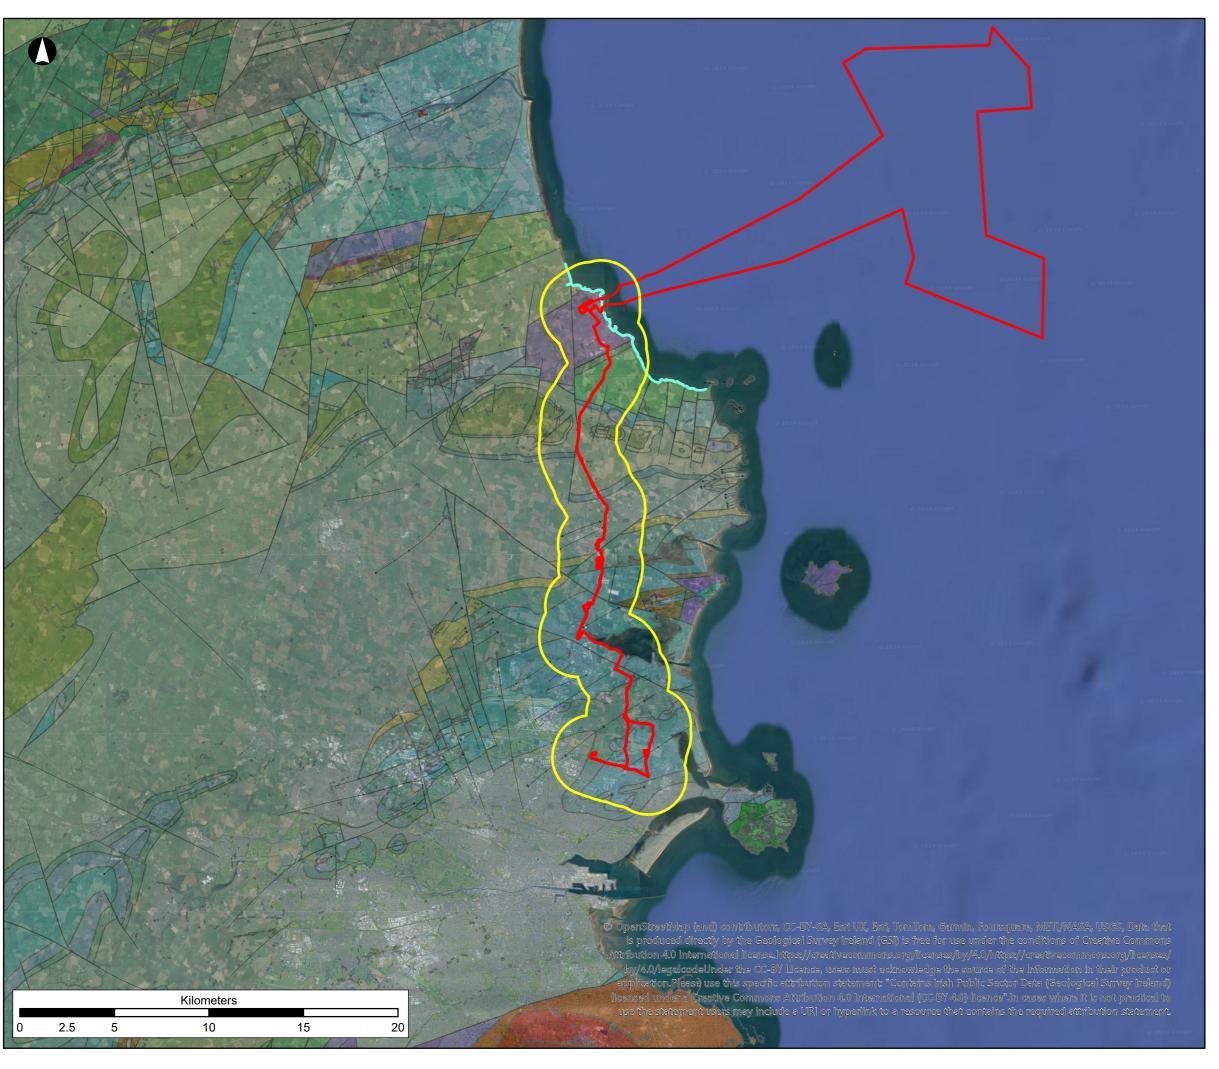

#### Regional Bedrock Geology

| Job No: | 281240    | Figure No: |
|---------|-----------|------------|
| Date:   | May 2024  |            |
| Scale:  | 1:200,000 | 21.4       |
| Status: | Issue     |            |