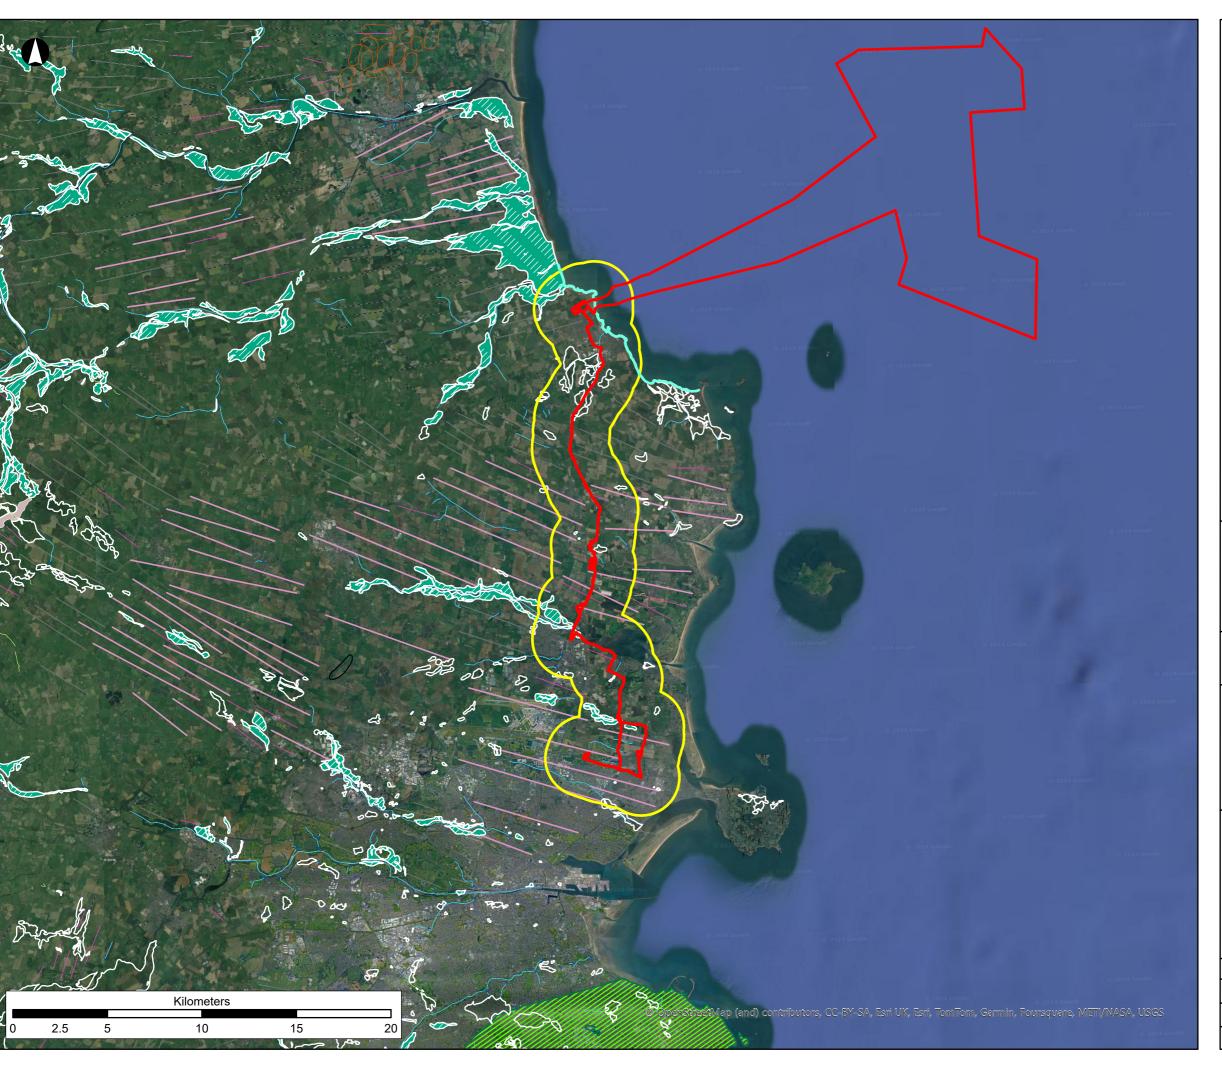

## Regional Geomorphology

| Job No: | 281240    | Figure No: |
|---------|-----------|------------|
| Date:   | May 2024  |            |
| Scale:  | 1:200,000 | 21.1       |