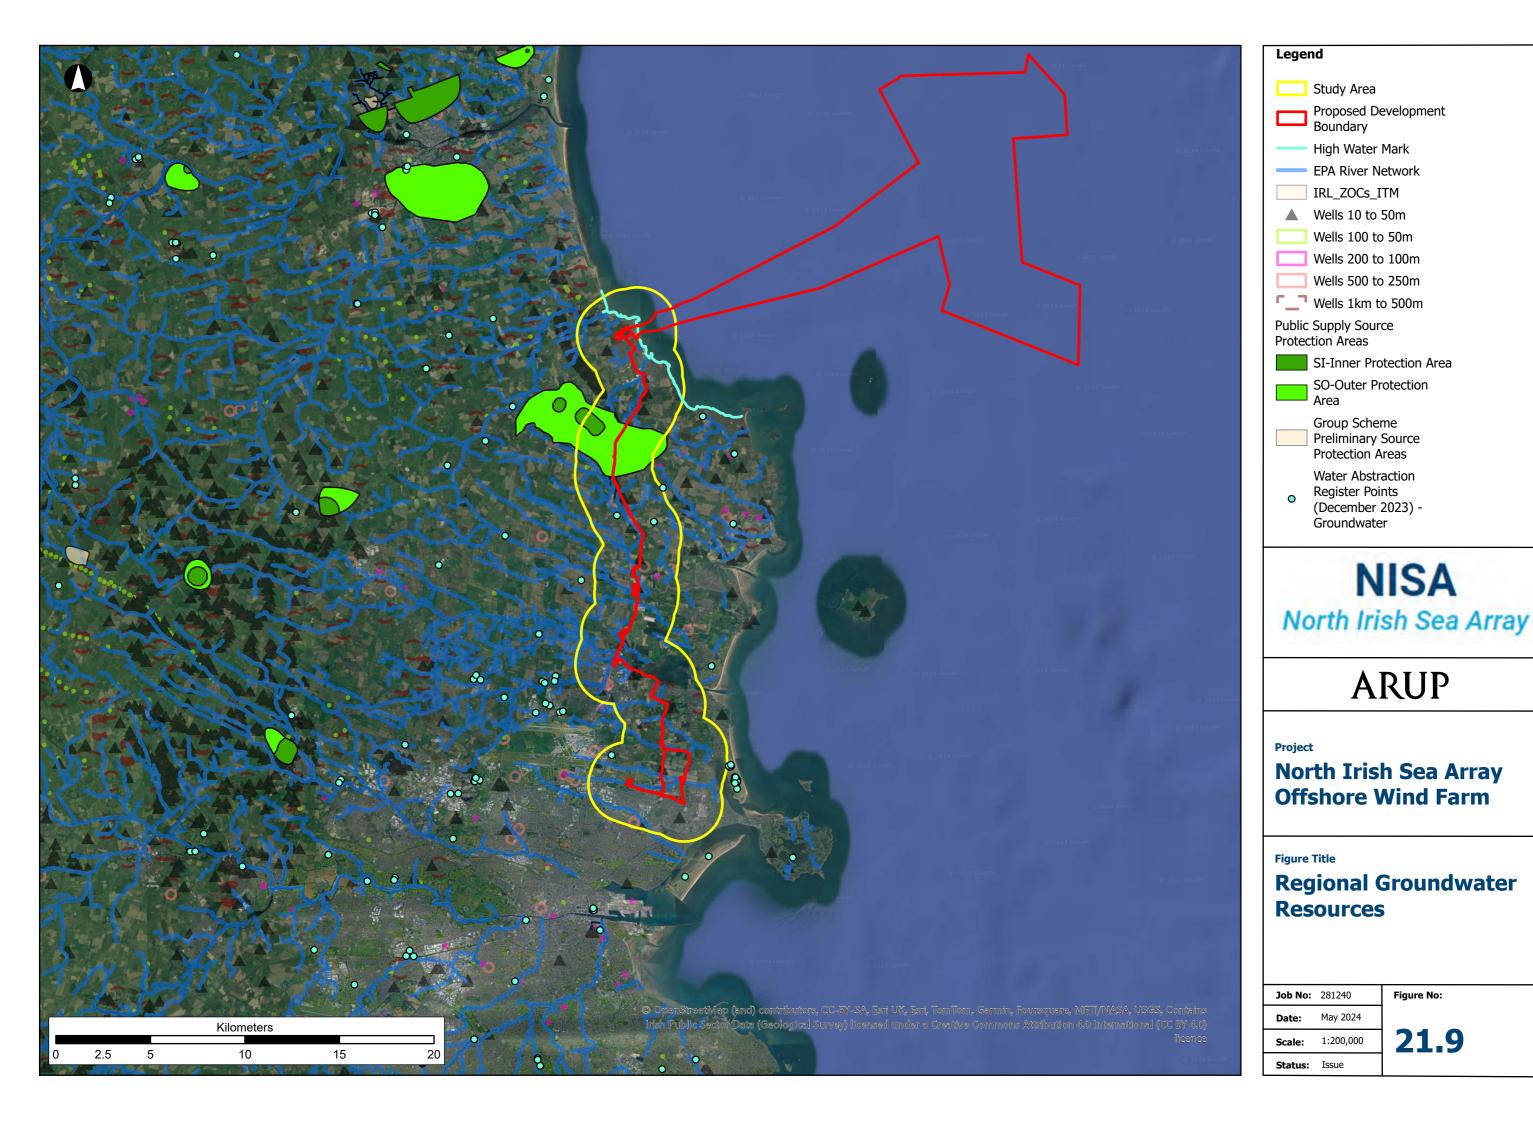

## **Regional Groundwater Aquifers**

| Job No: | 281240    | Figure No: |
|---------|-----------|------------|
| Date:   | May 2024  |            |
| Scale:  | 1:200,000 | 21.6       |