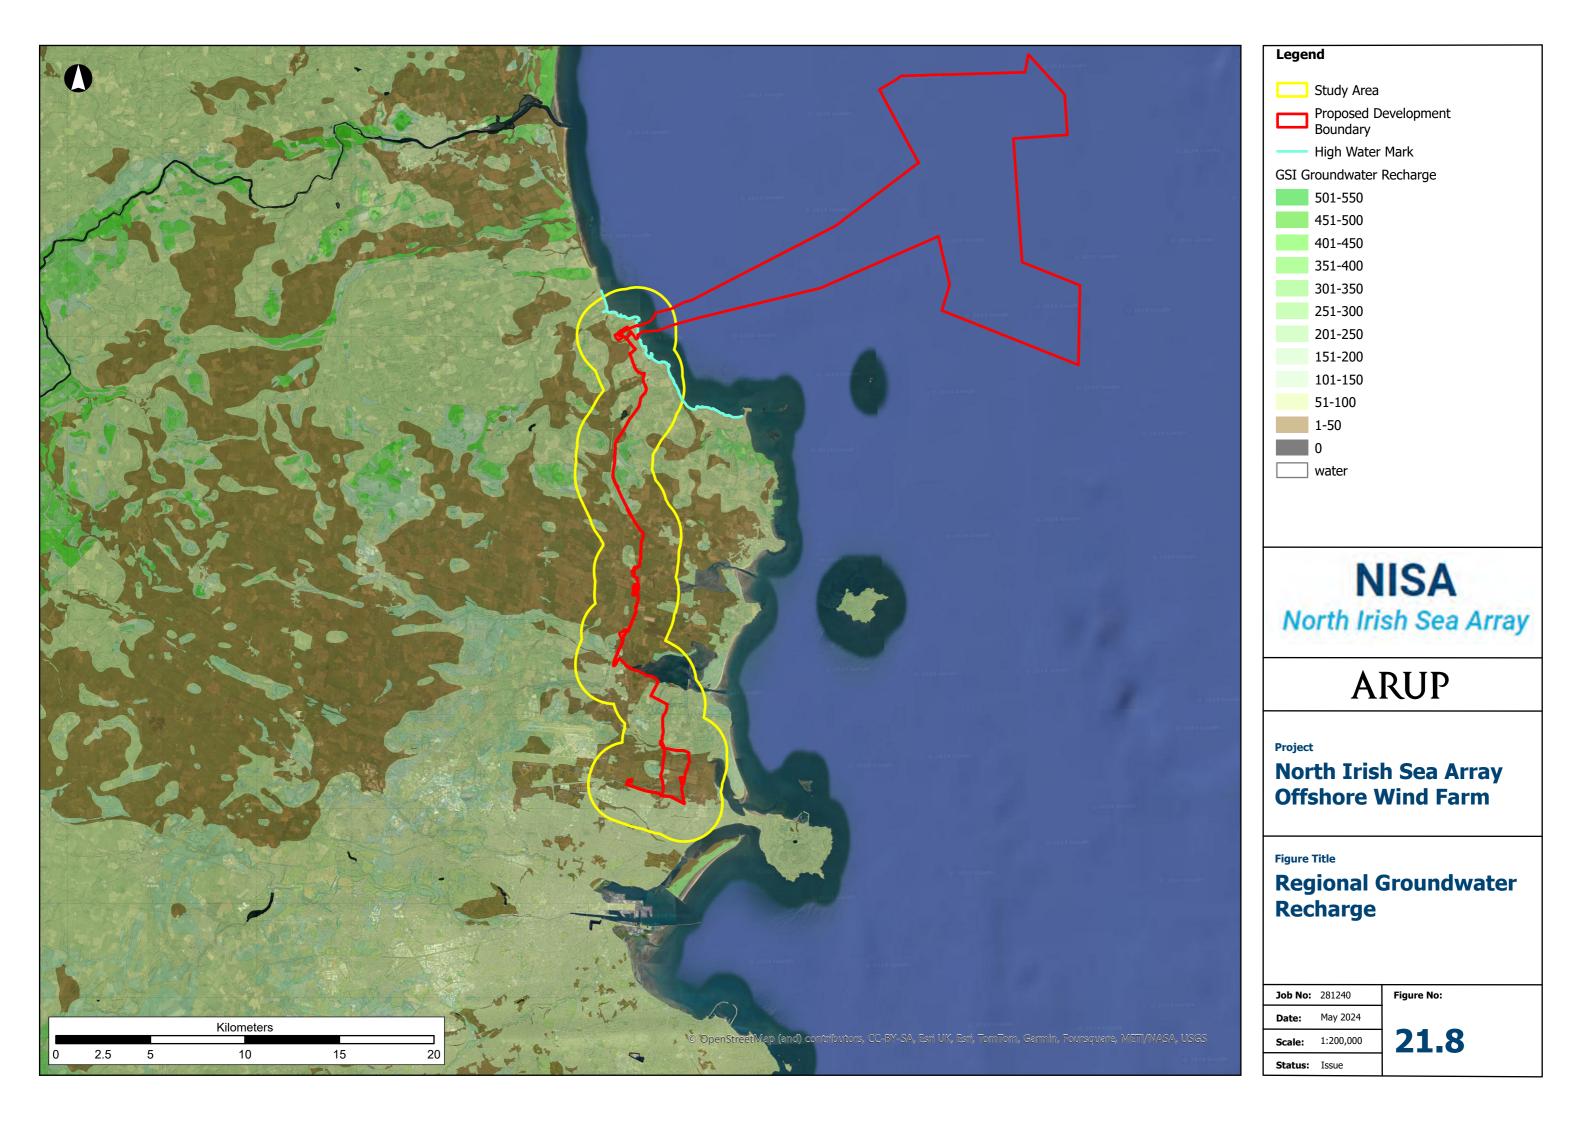

-|------------|
| Date:   | May 2024 |            |
|         |          | 74         |

Scale: 1:200,000 **21.5**Status: Issue





## NISA

North Irish Sea Array

#### **ARUP**

Project

## **North Irish Sea Array Offshore Wind Farm**

Figure Title

Status: Issue

## **Regional Groundwater Aquifers**

| Job No: | 281240    | Figure No: |
|---------|-----------|------------|
| Date:   | May 2024  |            |
| Scale:  | 1:200,000 | 21.6       |





## **NISA**

North Irish Sea Array

### **ARUP**

**North Irish Sea Array Offshore Wind Farm** 

Figure Title

#### **Regional Groundwater Vulnerability**

| Job No: | 281240    | Figure No: |
|---------|-----------|------------|
| Date:   | May 2024  |            |
| Scale:  | 1:200,000 | 21.7       |
|         |           |            |