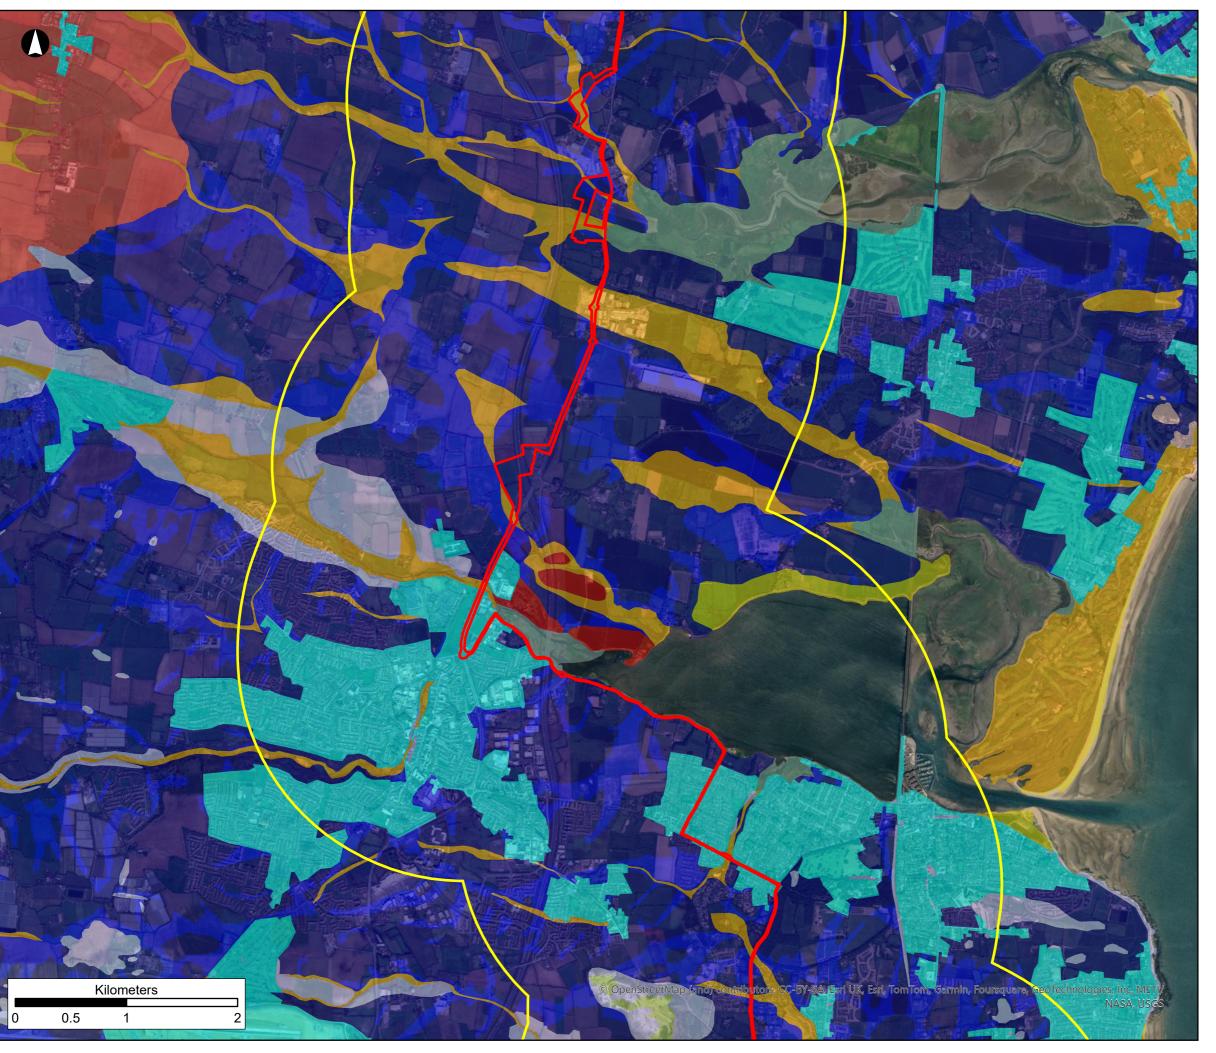

# North Irish Sea Array

## **ARUP**

Project

## **North Irish Sea Array Offshore Wind Farm**

**Figure Title** 

#### **Soil Deposits**

#### Sheet 1 of 4

 Job No:
 281240
 Figure No:

 Date:
 May 2024

Scale: 1:34,000
Status: Issue