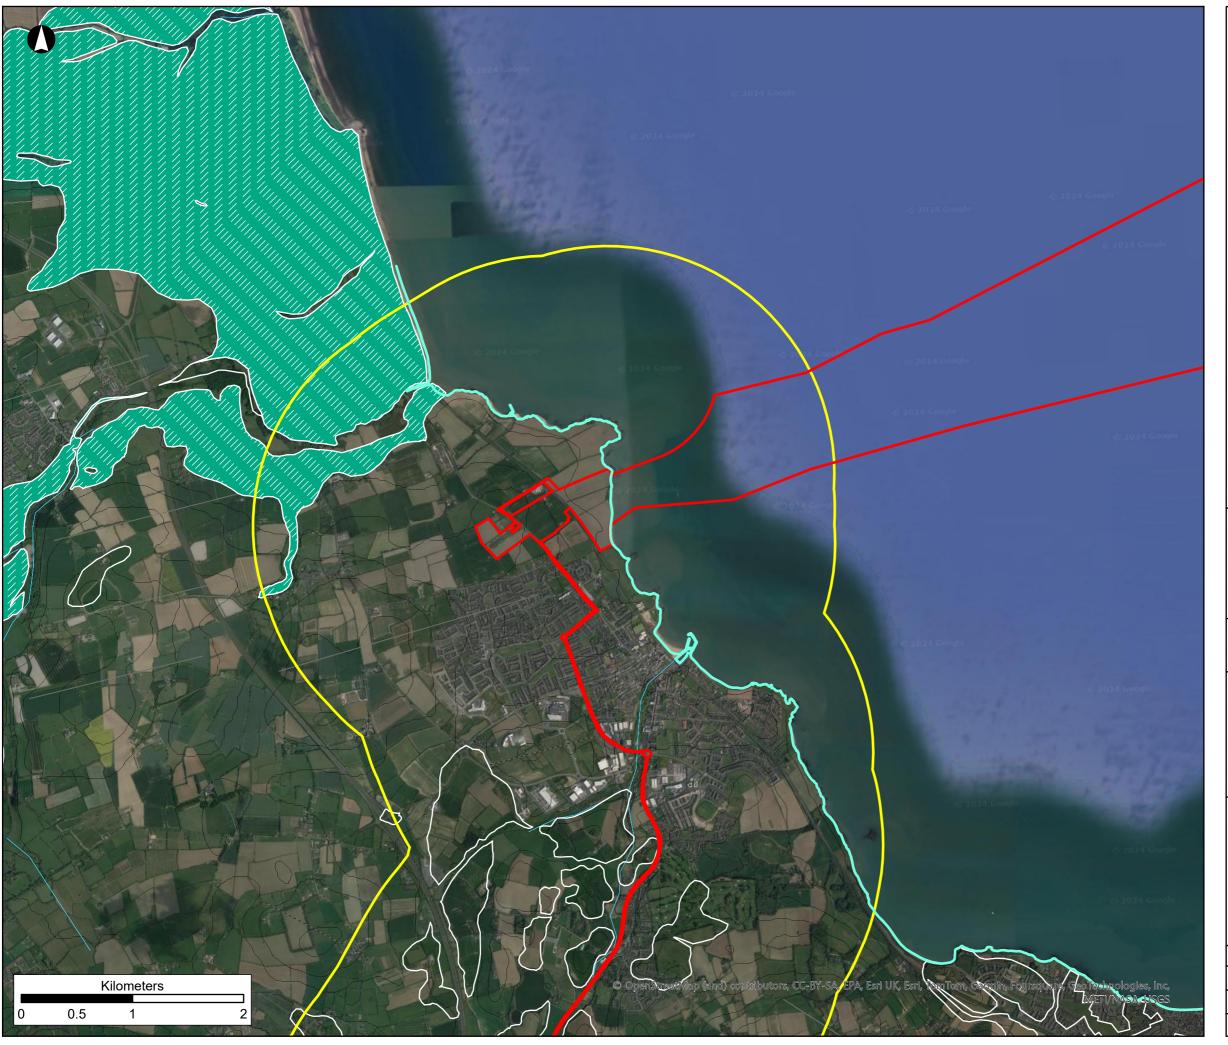

#### **North Irish Sea Array Offshore Wind Farm**

**Figure Title** 

#### **Geomorphology** & Topography

#### Sheet 1 of 4

**Job No:** 281240 Figure No: **Date:** May 2024

Status: Issue

21.11 **Scale:** 1:34,000

Study Area

Proposed Development Boundary

High Water Mark

Deglacial Landforms