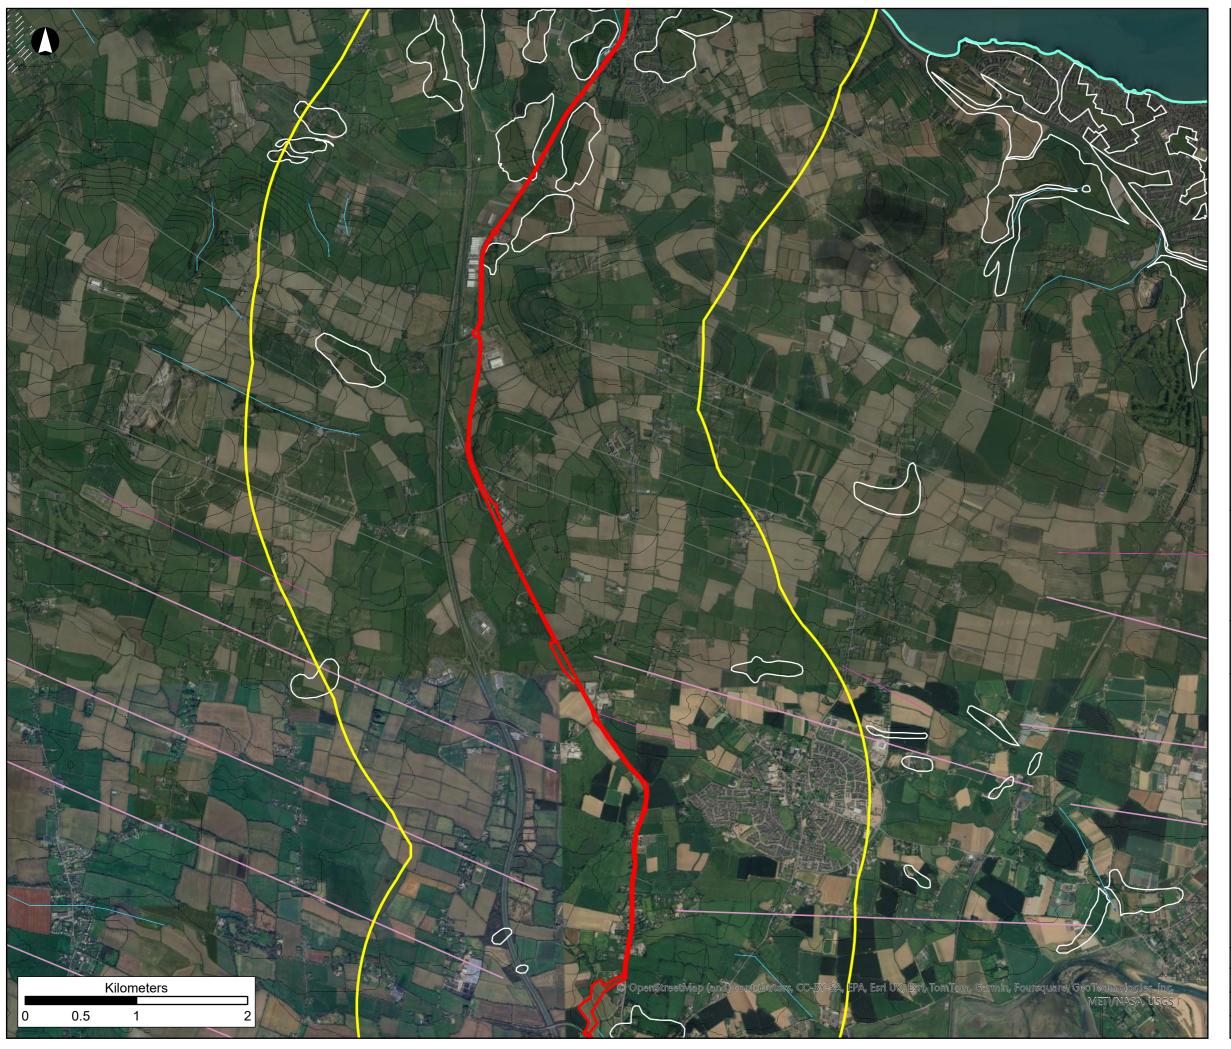

#### **North Irish Sea Array Offshore Wind Farm**

**Figure Title** 

#### **Geomorphology** & Topography

#### Sheet 2 of 4

**Job No:** 281240 Figure No: **Date:** May 2024 **Scale:** 1:34,000

21.11

Status: Issue

Study Area

Proposed Development Boundary

High Water Mark

Deglacial Landforms