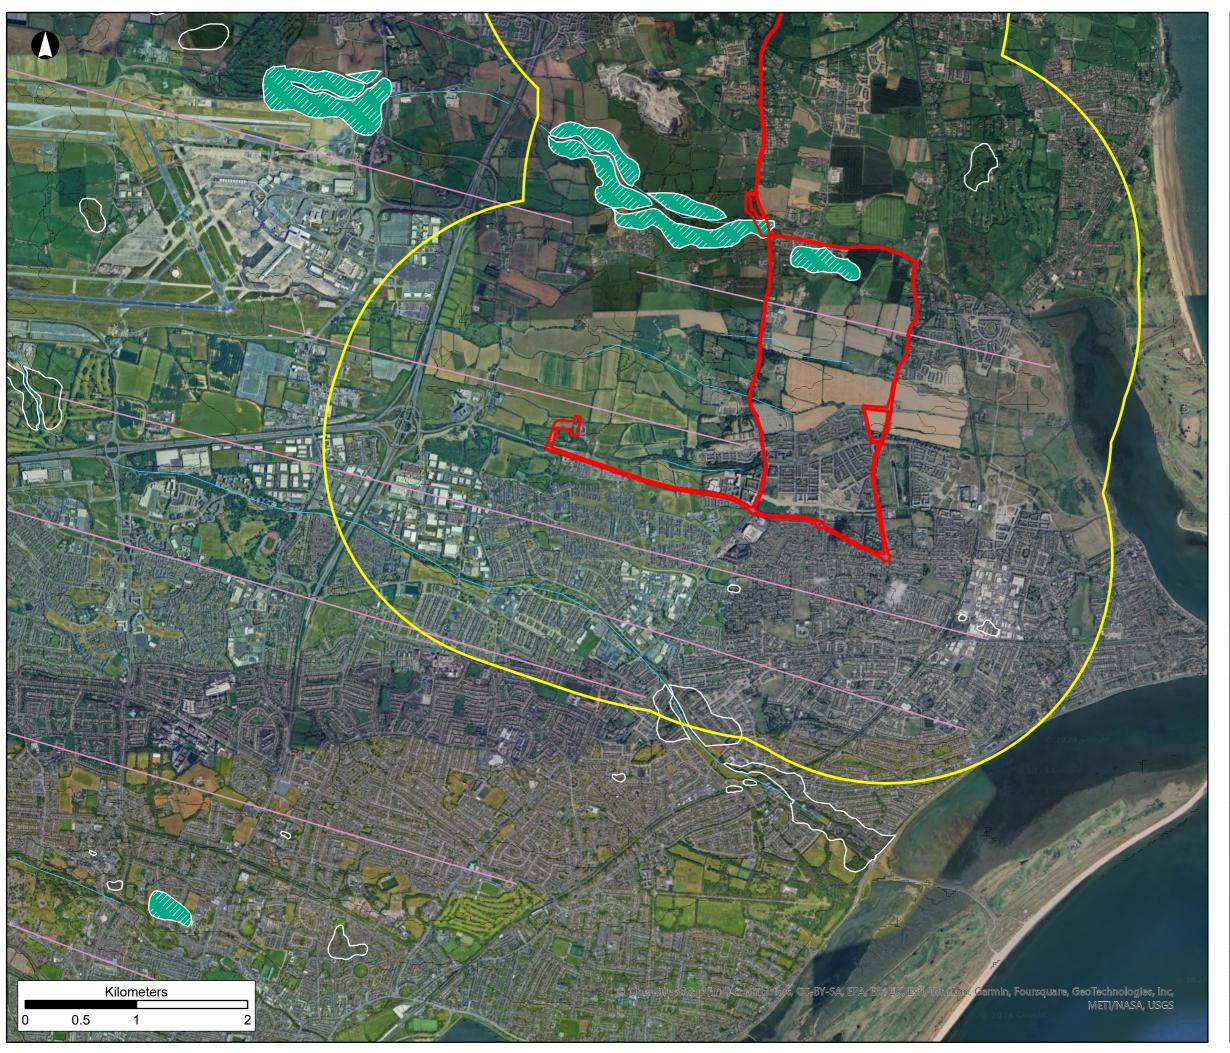

## **NISA**

North Irish Sea Array

## **ARUP**

#### **North Irish Sea Array Offshore Wind Farm**

**Figure Title** 

#### **Geomorphology** & Topography

#### Sheet 2 of 4

**Job No:** 281240 Figure No: **Date:** May 2024 **Scale:** 1:34,000

21.11

Status: Issue

Study Area

Proposed Development Boundary

High Water Mark

Deglacial Landforms

Glaciofluvial Terrace

Hummocky Sand and

**Meltwater Landforms** 

Esker ridge

Meltwater channel

Subglacial Lineation Large

Crag-and-Tail

Drumlin

Mega scale glacial lineation

Streamlined Bedrock

Subglacial Lineation Striae

**EPA Contours** 