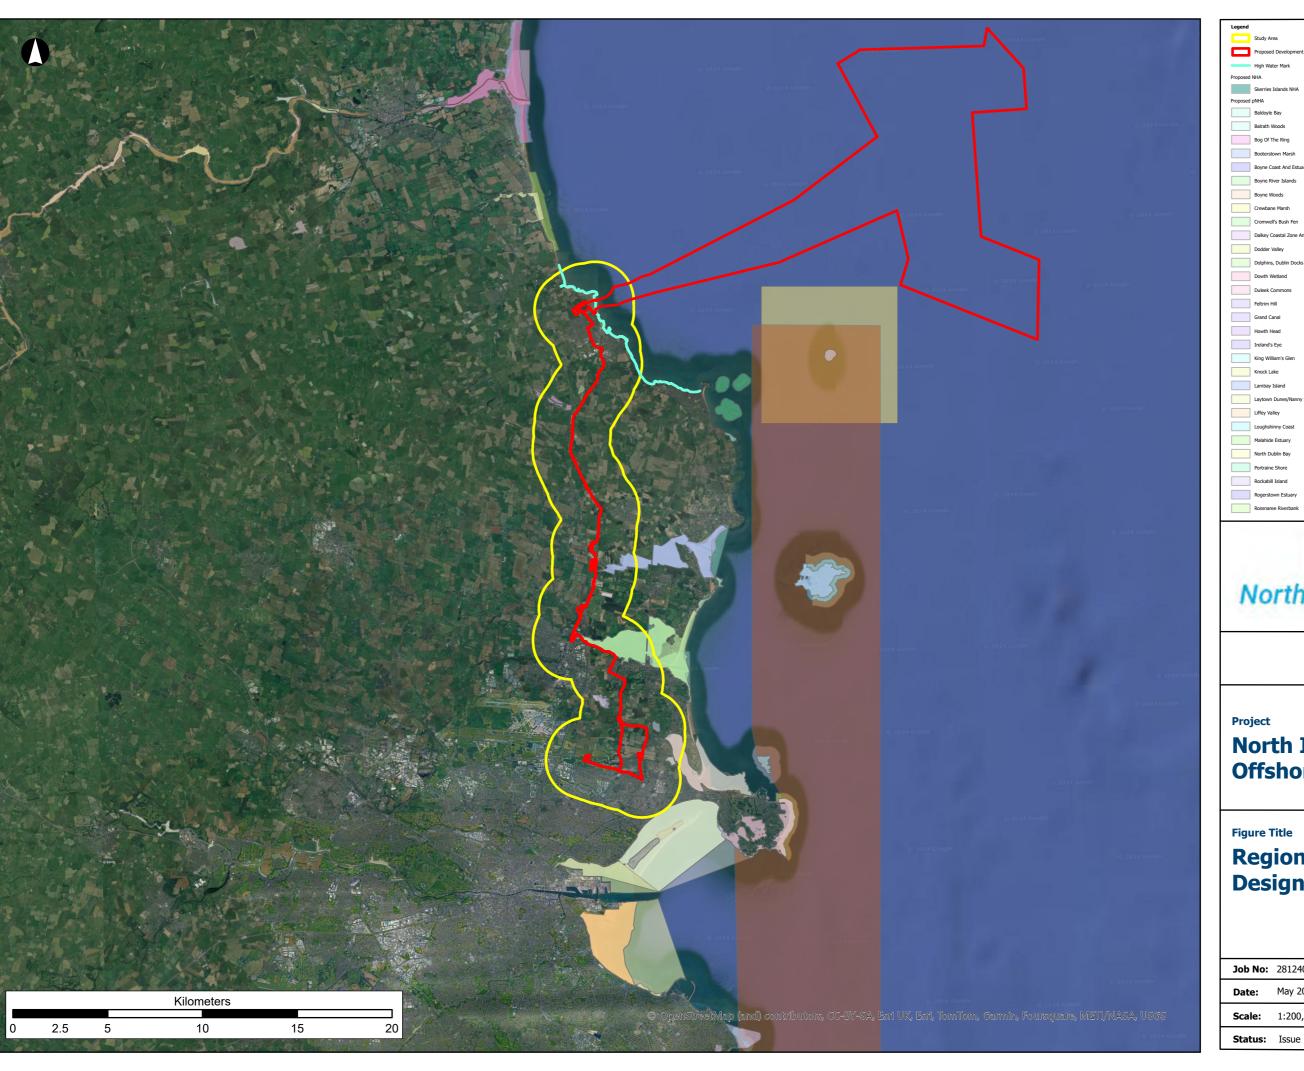

#### **North Irish Sea Array Offshore Wind Farm**

#### **Regional NPWS Designated Sites**

| ob No: | 281240   | Figure No: |
|--------|----------|------------|
| ate:   | May 2024 |            |
|        |          | 71         |

21.10 **Scale:** 1:200,000