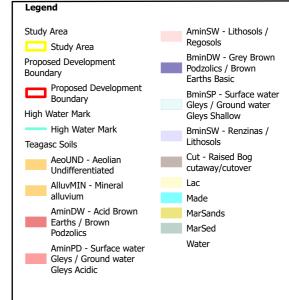

#### **Soil Deposits**

#### Sheet 3 of 4

 Job No:
 281240
 Figure No:

 Date:
 May 2024

21.12

Status: Issue

Scale:

1:34,000

#### Sheet 4 of 4

| Job No: | 281240   | Figure No: |
|---------|----------|------------|
| Date:   | May 2024 |            |
| Scale:  | 1:34,000 | 21.        |