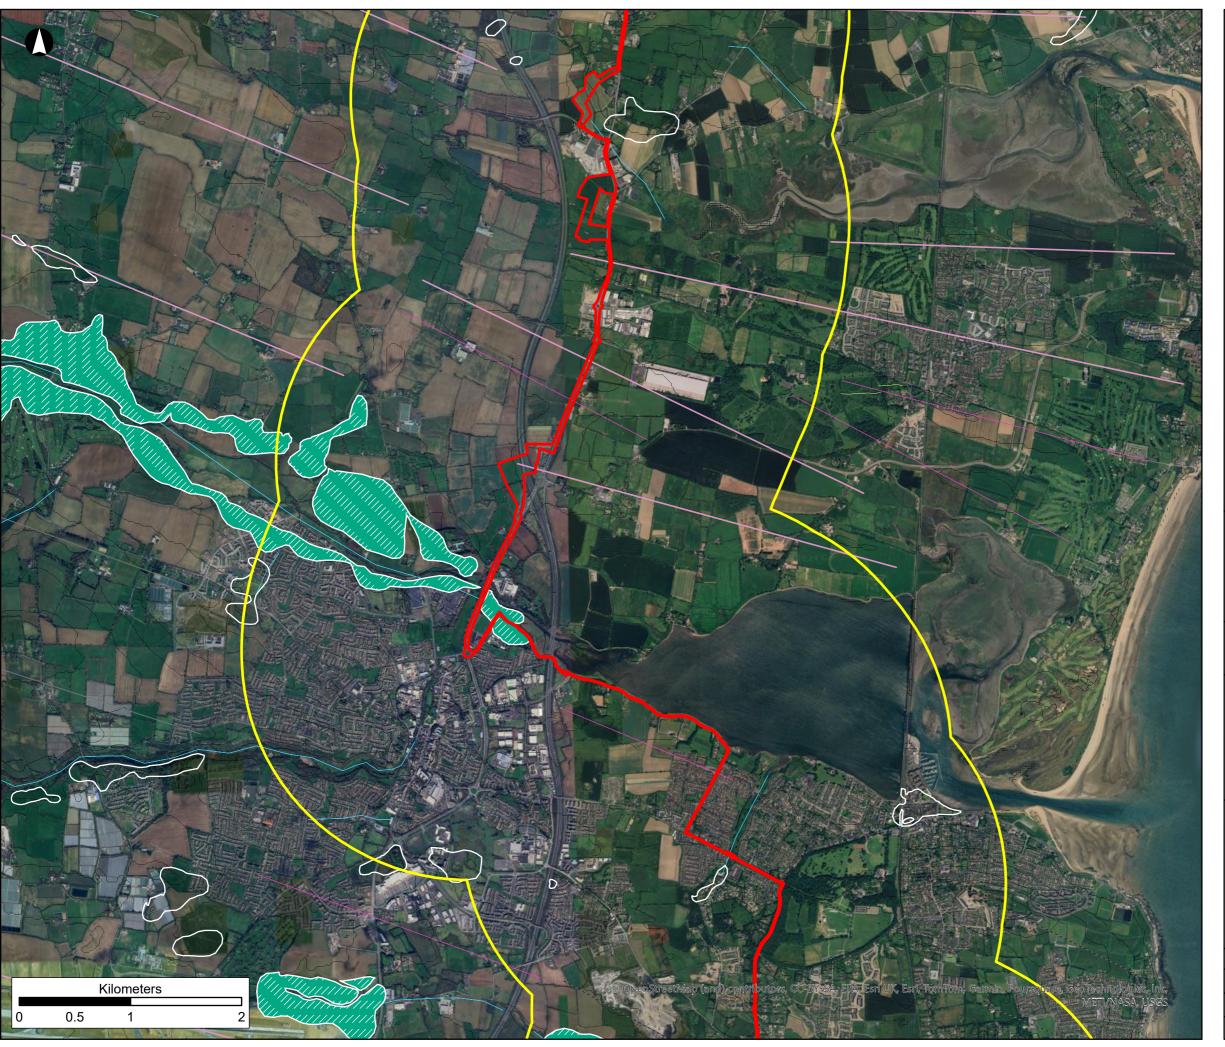

## **NISA**

North Irish Sea Array

### **ARUP**

#### **North Irish Sea Array Offshore Wind Farm**

**Figure Title** 

#### **Geomorphology** & Topography

#### Sheet 1 of 4

**Job No:** 281240 Figure No: **Date:** May 2024

Status: Issue

21.11 **Scale:** 1:34,000

Study Area

Proposed Development Boundary

High Water Mark

Deglacial Landforms

Hummocky Sand and

Meltwater Landforms

Meltwater channel

Subglacial Lineation Large

Crag-and-Tail

Drumlin

Mega scale glacial lineation

Streamlined Bedrock

Subglacial Lineation Striae

**EPA Contours** 