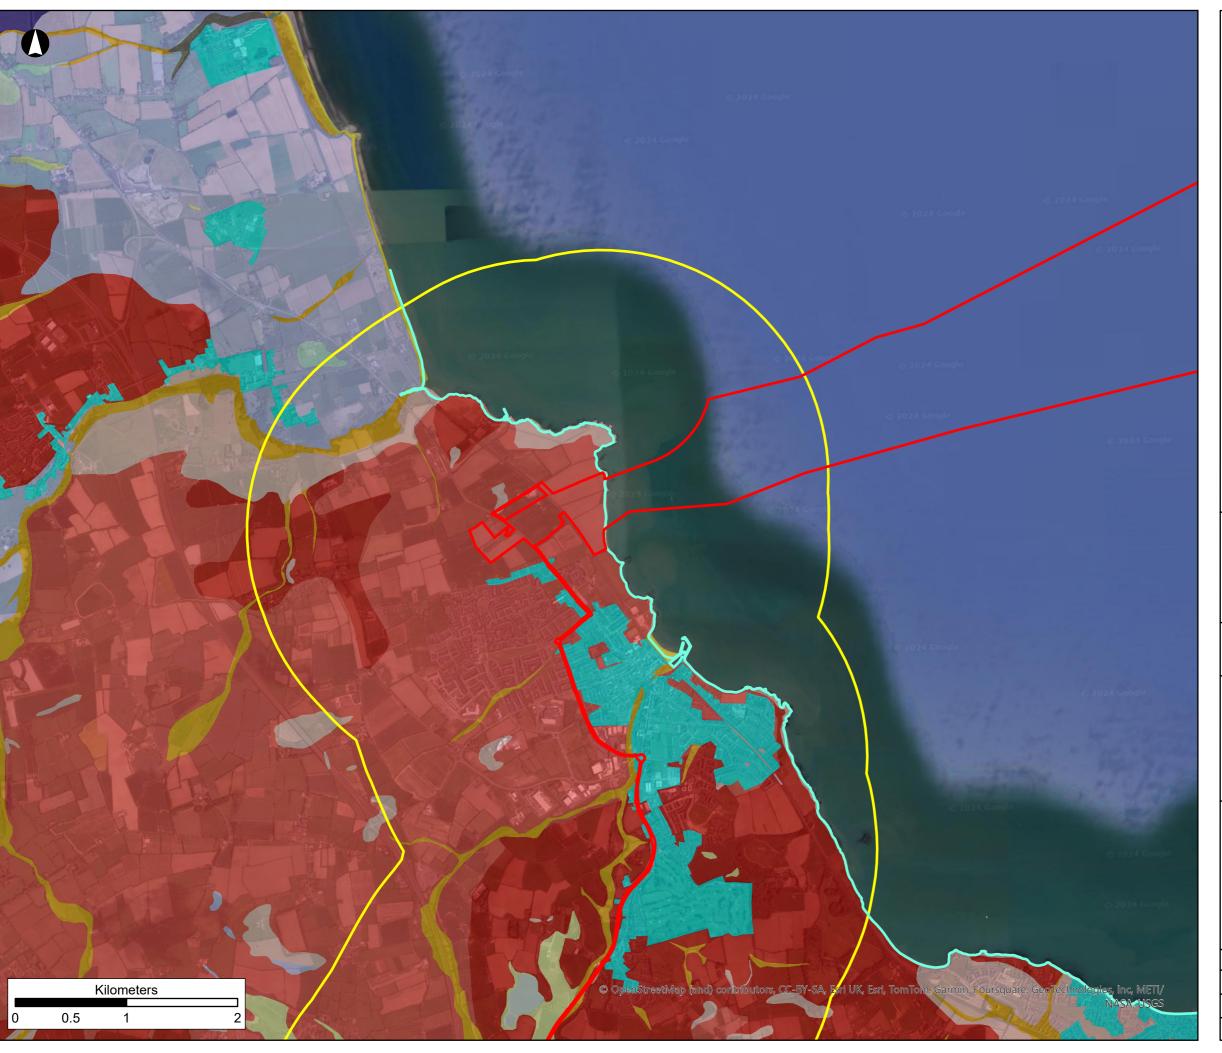

#### **Soil Deposits**

#### Sheet 1 of 4

 Job No:
 281240
 Figure No:

 Date:
 May 2024

Scale: 1:34,000
Status: Issue

#### Sheet 2 of 4

 Job No:
 281240
 Figure No:

 Date:
 May 2024

Scale: 1:34,000 **21.12** 

Status: Issue