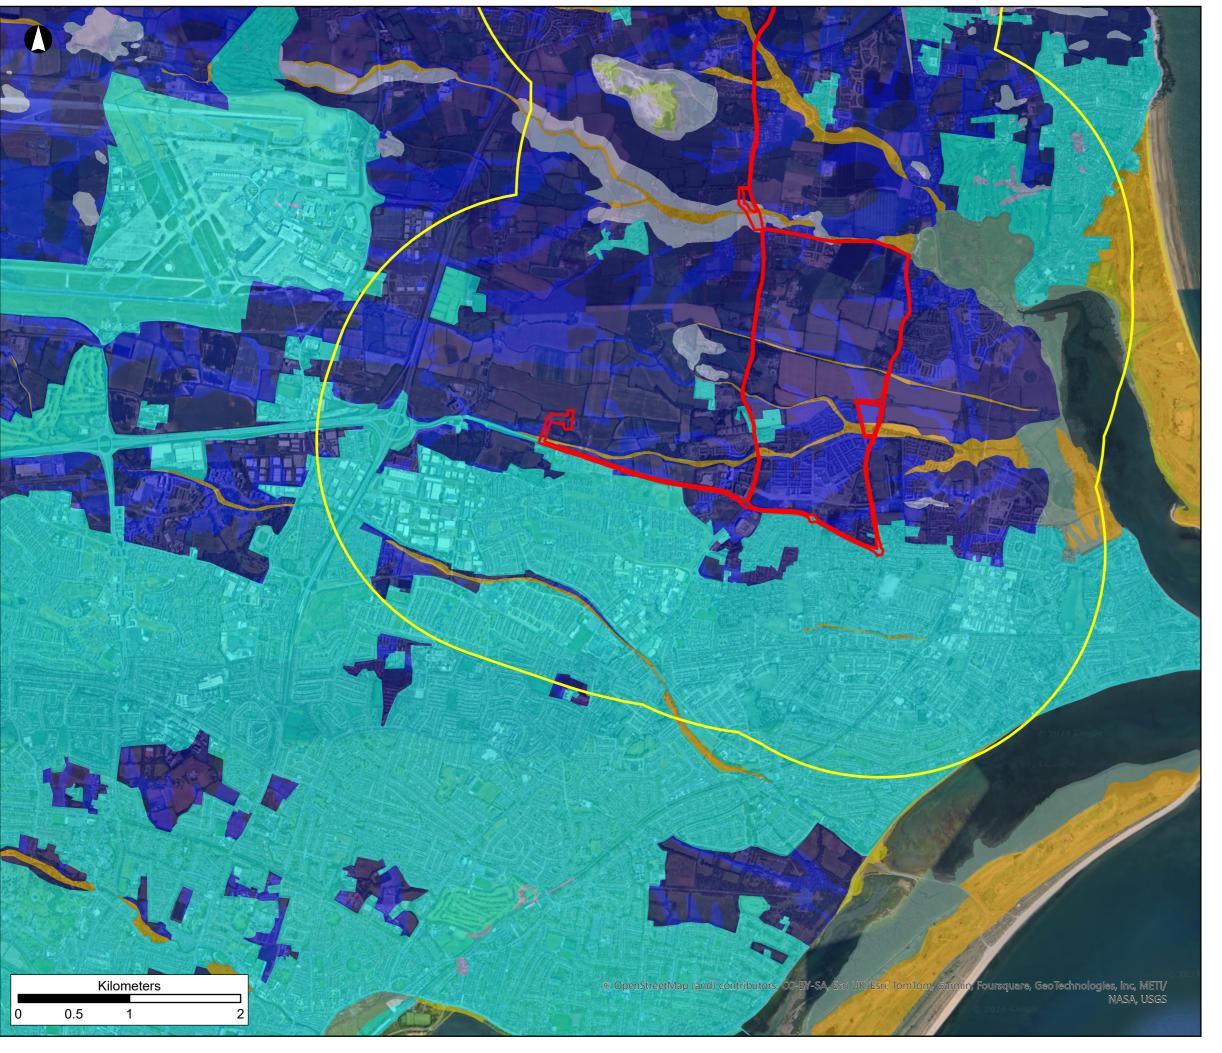

## **NISA**

North Irish Sea Array

## **ARUP**

Project

## **North Irish Sea Array Offshore Wind Farm**

Figure Title

#### **Soil Deposits**

#### Sheet 2 of 4

 Job No:
 281240
 Figure No:

 Date:
 May 2024

Scale: 1:34,000 **21.12** 

Status: Issue