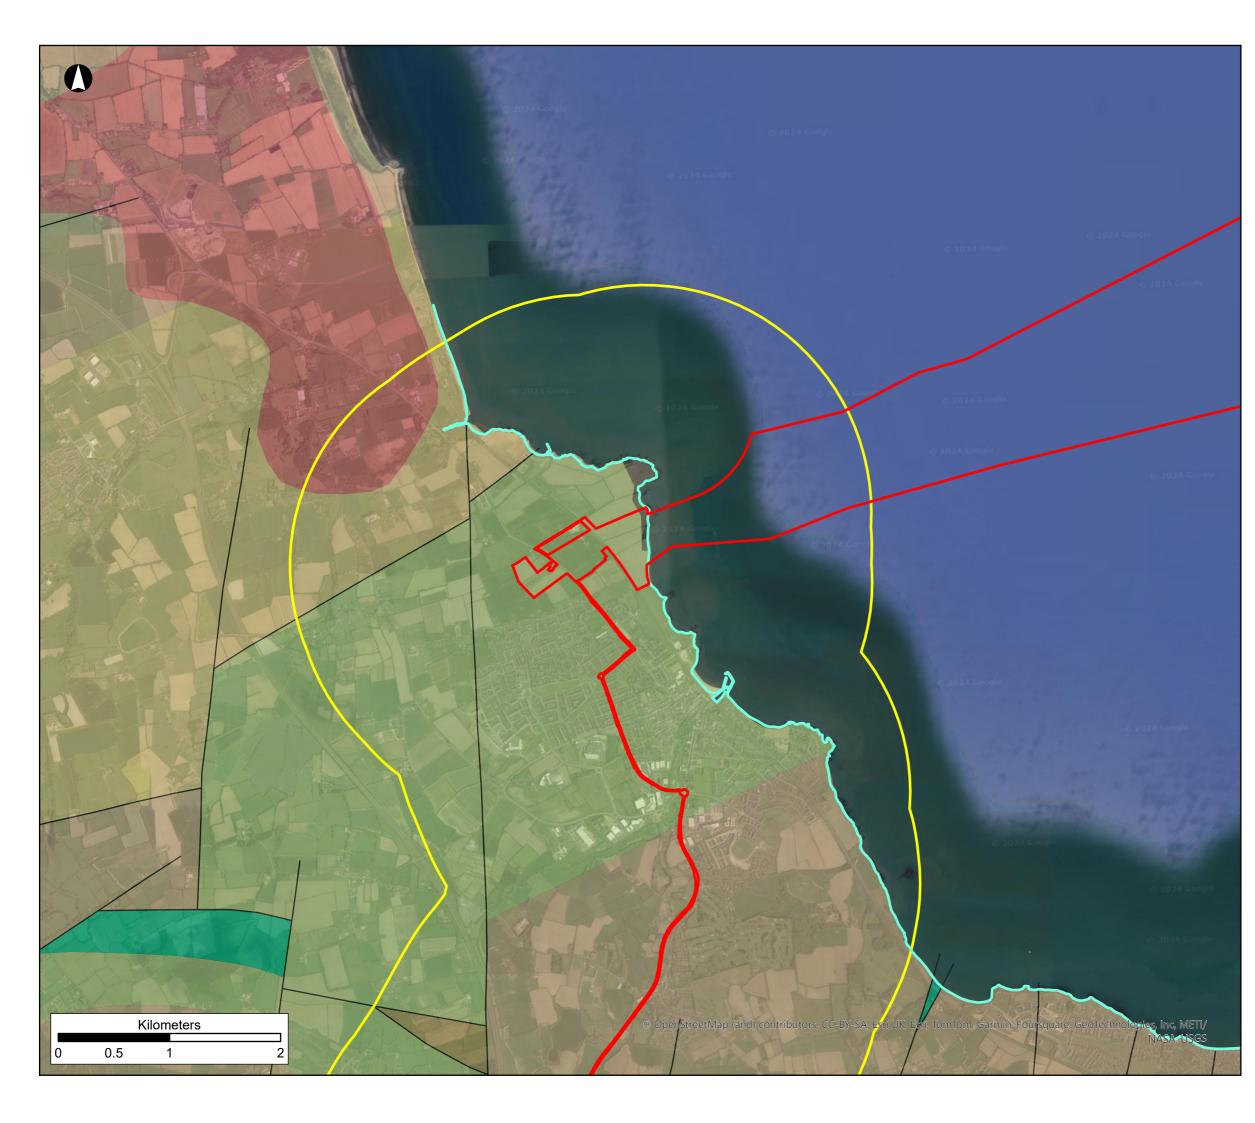

Project

North Irish Sea Array Offshore Wind Farm

**Figure Title** 

## **Groundwater Aquifers**

## Sheet 1 of 4

| Job No: | 281240   |
|---------|----------|
| Date:   | May 2024 |
| Scale:  | 1:34,000 |
| Status: | Issue    |

Study Area

Proposed Development Boundary

High Water Mark

#### Aquifer Description

Lm - Locally Important Aquifer - Bedrock which is Generally Moderately Productive

Lk - Locally Important Aquifer - Karstified

LI - Locally Important Aquifer - Bedrock which is Moderately Productive only in Local Zones

Pl - Poor Aquifer -Bedrock which is Generally Unproductive except for Local Zones

Bedrock Aquifer Faults

# **NISA** North Irish Sea Array

## ARUP

Project

North Irish Sea Array Offshore Wind Farm

**Figure Title** 