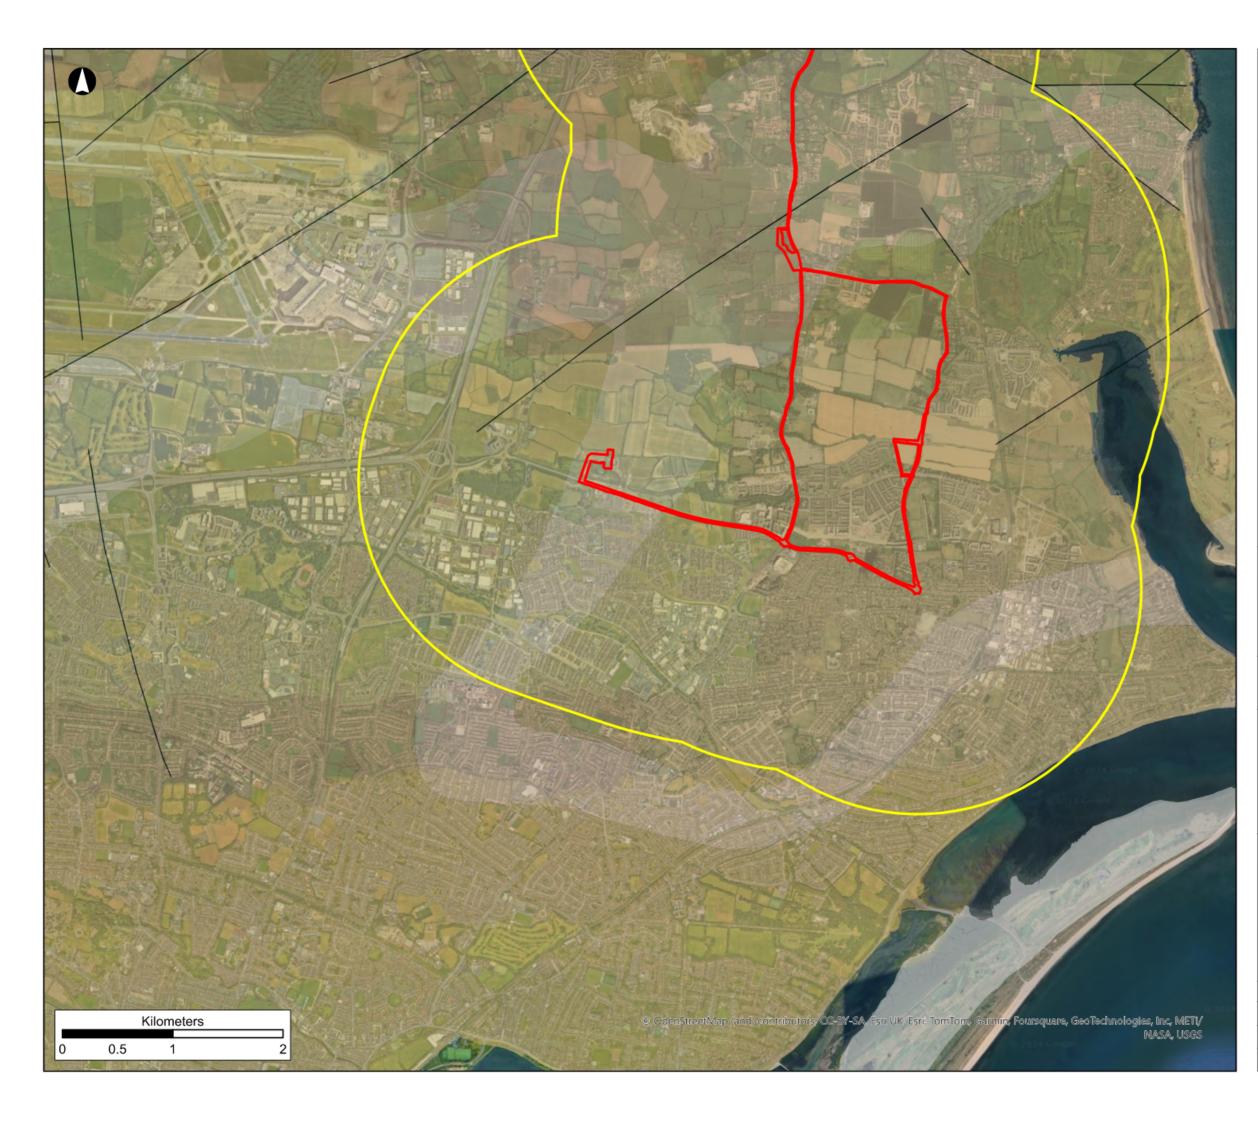

## ARUP

Project

North Irish Sea Array Offshore Wind Farm

**Figure Title** 

### **Groundwater Aquifers**

### Sheet 2 of 4

| Job No: | 281240   |
|---------|----------|
| Date:   | May 2024 |
| Scale:  | 1:34,000 |
| Status: | Issue    |

Study Area

Proposed Development Boundary

– High Water Mark

#### Aquifer Description

Lm - Locally Important Aquifer - Bedrock which is Generally Moderately Productive

Ll - Locally Important Aquifer - Bedrock which is Moderately Productive only in Local Zones

PI - Poor Aquifer -Bedrock which is Generally Unproductive except for Local Zones

Unclassified

Bedrock Aquifer Faults

# **NISA** North Irish Sea Array