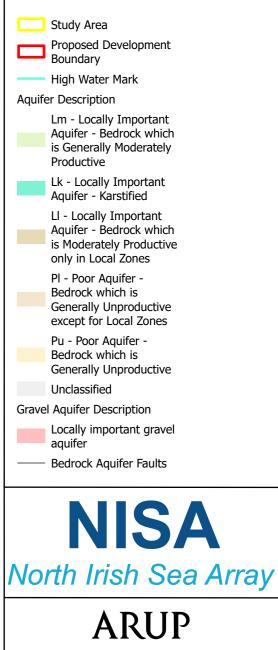

## ARUP

Project

North Irish Sea Array Offshore Wind Farm

**Figure Title** 

### **Groundwater Aquifers**

### Sheet 2 of 4

| Job No: | 281240   |
|---------|----------|
| Date:   | May 2024 |
| Scale:  | 1:34,000 |
| Status: | Issue    |

Study Area

Proposed Development Boundary

– High Water Mark

#### Aquifer Description

Lm - Locally Important Aquifer - Bedrock which is Generally Moderately Productive

Ll - Locally Important Aquifer - Bedrock which is Moderately Productive only in Local Zones

PI - Poor Aquifer -Bedrock which is Generally Unproductive except for Local Zones

Unclassified

Bedrock Aquifer Faults

# **NISA** North Irish Sea Array