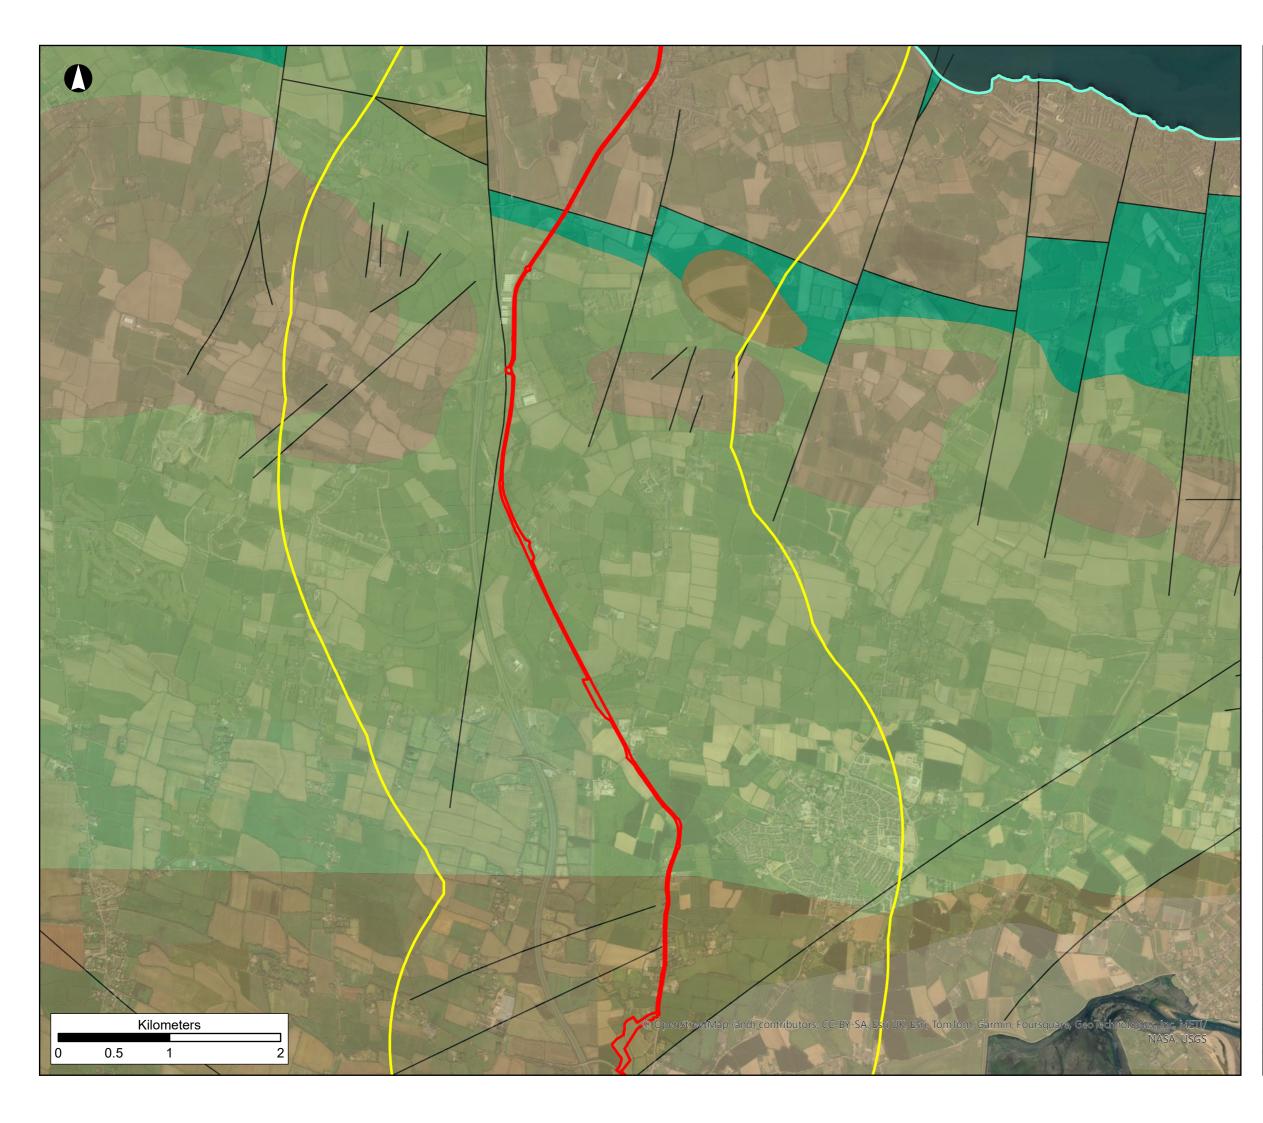

## ARUP

Project

North Irish Sea Array Offshore Wind Farm

**Figure Title** 

### **Groundwater Aquifers**

### Sheet 3 of 4

| Job No: | 281240   |
|---------|----------|
| Date:   | May 2024 |
| Scale:  | 1:34,000 |
| Status: | Issue    |