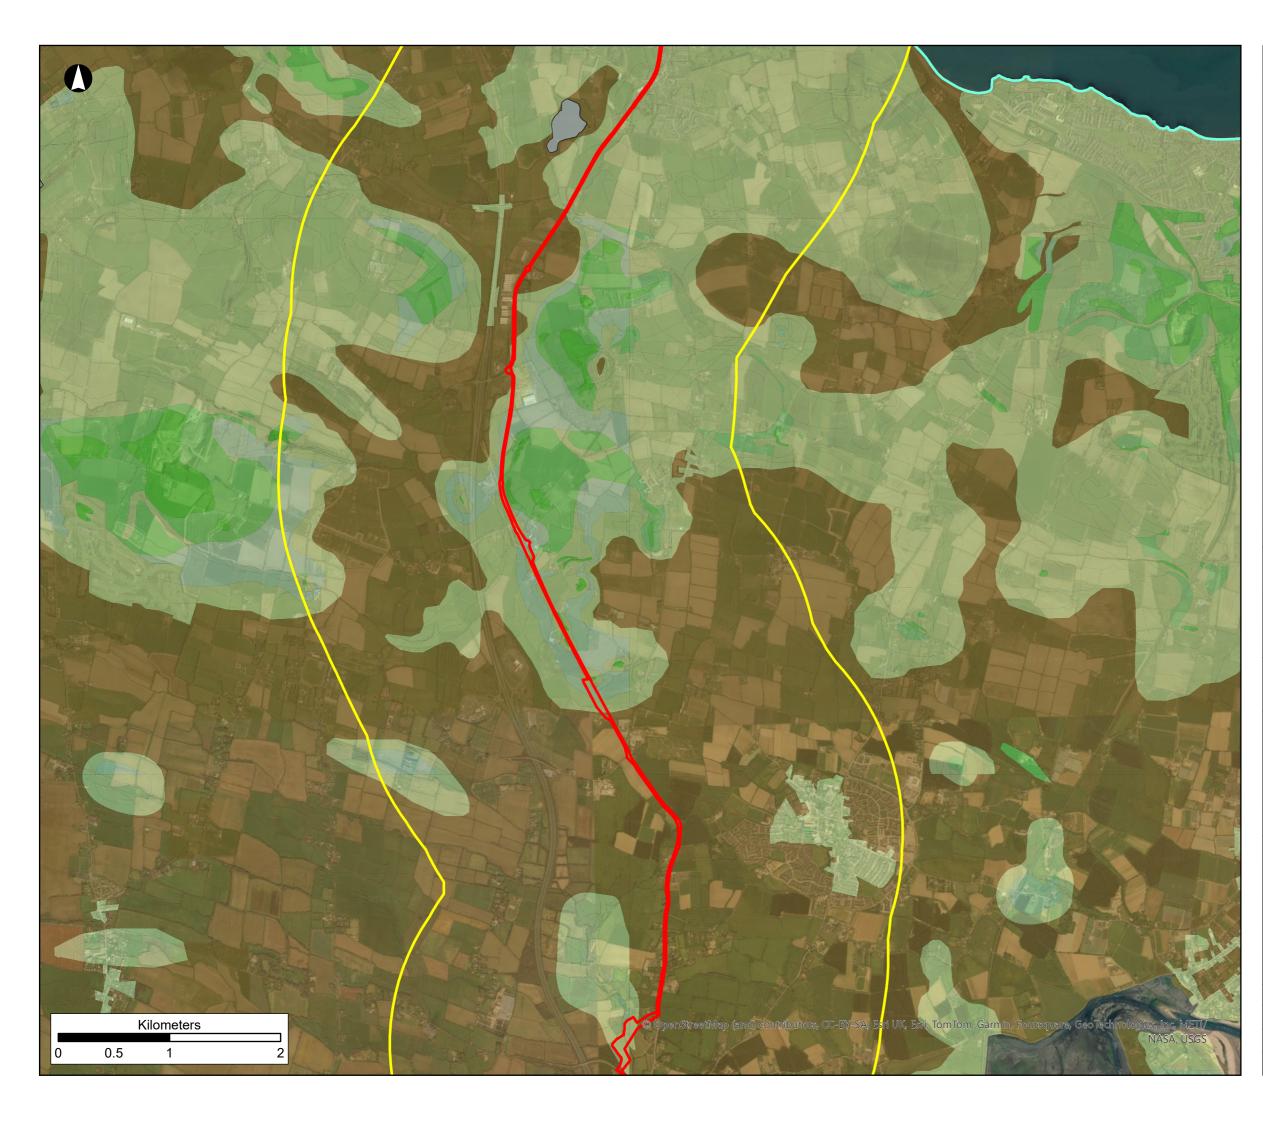

## ARUP

Project

North Irish Sea Array Offshore Wind Farm

**Figure Title** 

### Groundwater Recharge

#### Sheet 1 of 4

| Job No: | 281240    |
|---------|-----------|
| Date:   | May 2024  |
| Scale:  | 1:34,000  |
| Status: | For Issue |

Study Area Proposed Development Boundary High Water Mark GSI Groundwater Recharge (mm) 351-400 301-350 251-300 251-300 151-200 151-200 101-150 51-100 1-50 water