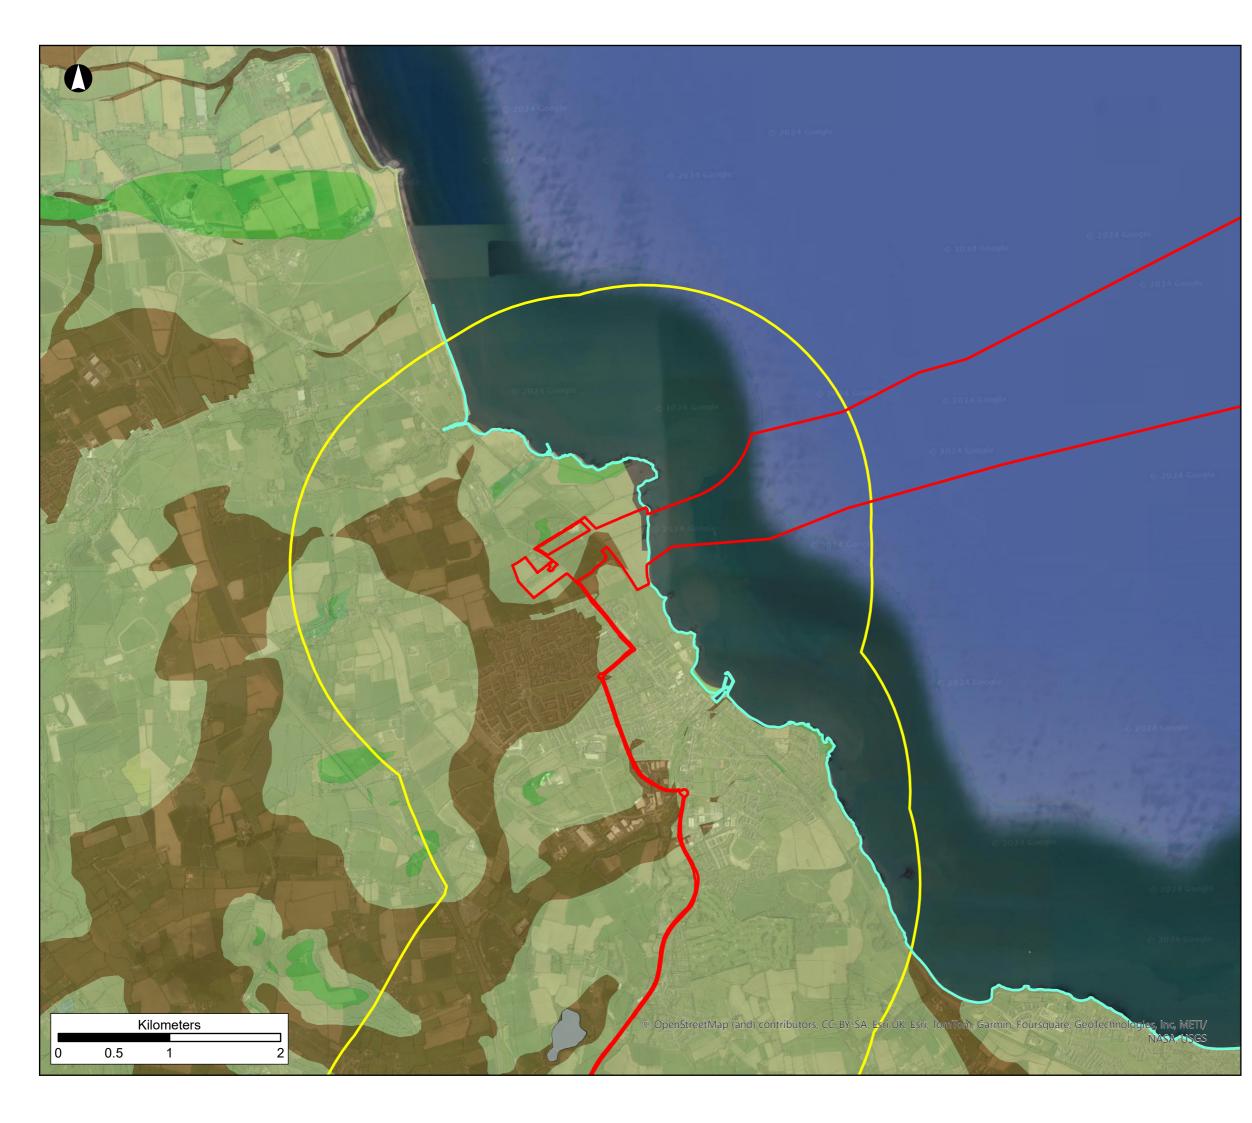

### Groundwater Vulnerability

#### Sheet 1 of 4

| Job No: | 281240   |
|---------|----------|
| Date:   | May 2024 |
| Scale:  | 1:34,000 |
| Status: | Issue    |

### Sheet 2 of 4

| Job No: | 281240   |
|---------|----------|
| Date:   | May 2024 |
| Scale:  | 1:34,000 |
| Status: | Issue    |