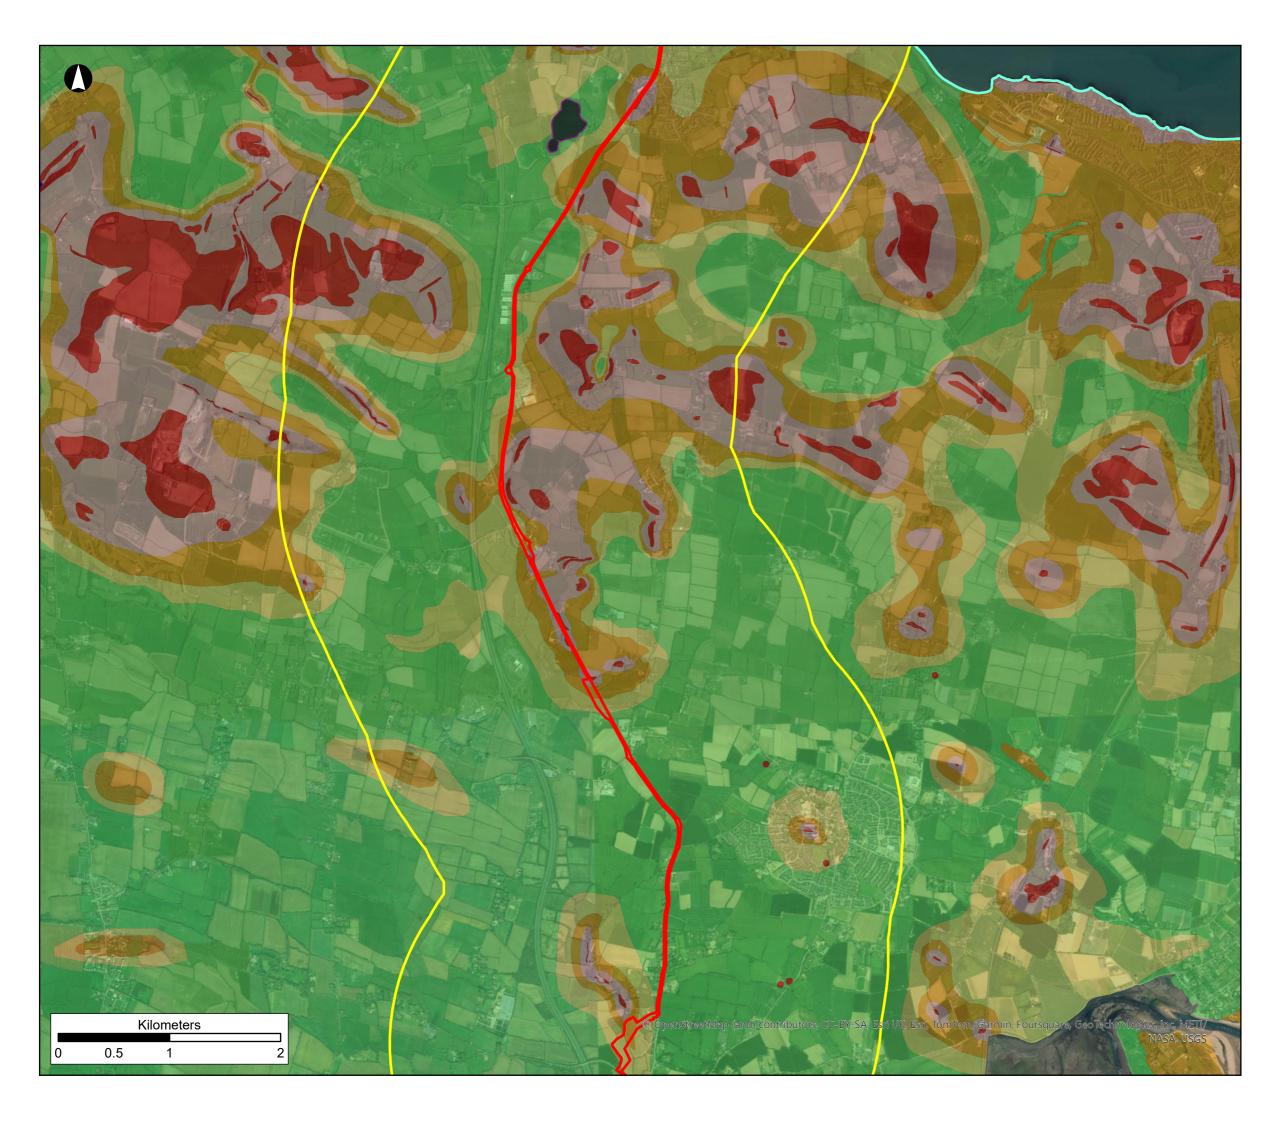

### Groundwater Vulnerability

#### Sheet 1 of 4

| Job No: | 281240   |
|---------|----------|
| Date:   | May 2024 |
| Scale:  | 1:34,000 |
| Status: | Issue    |