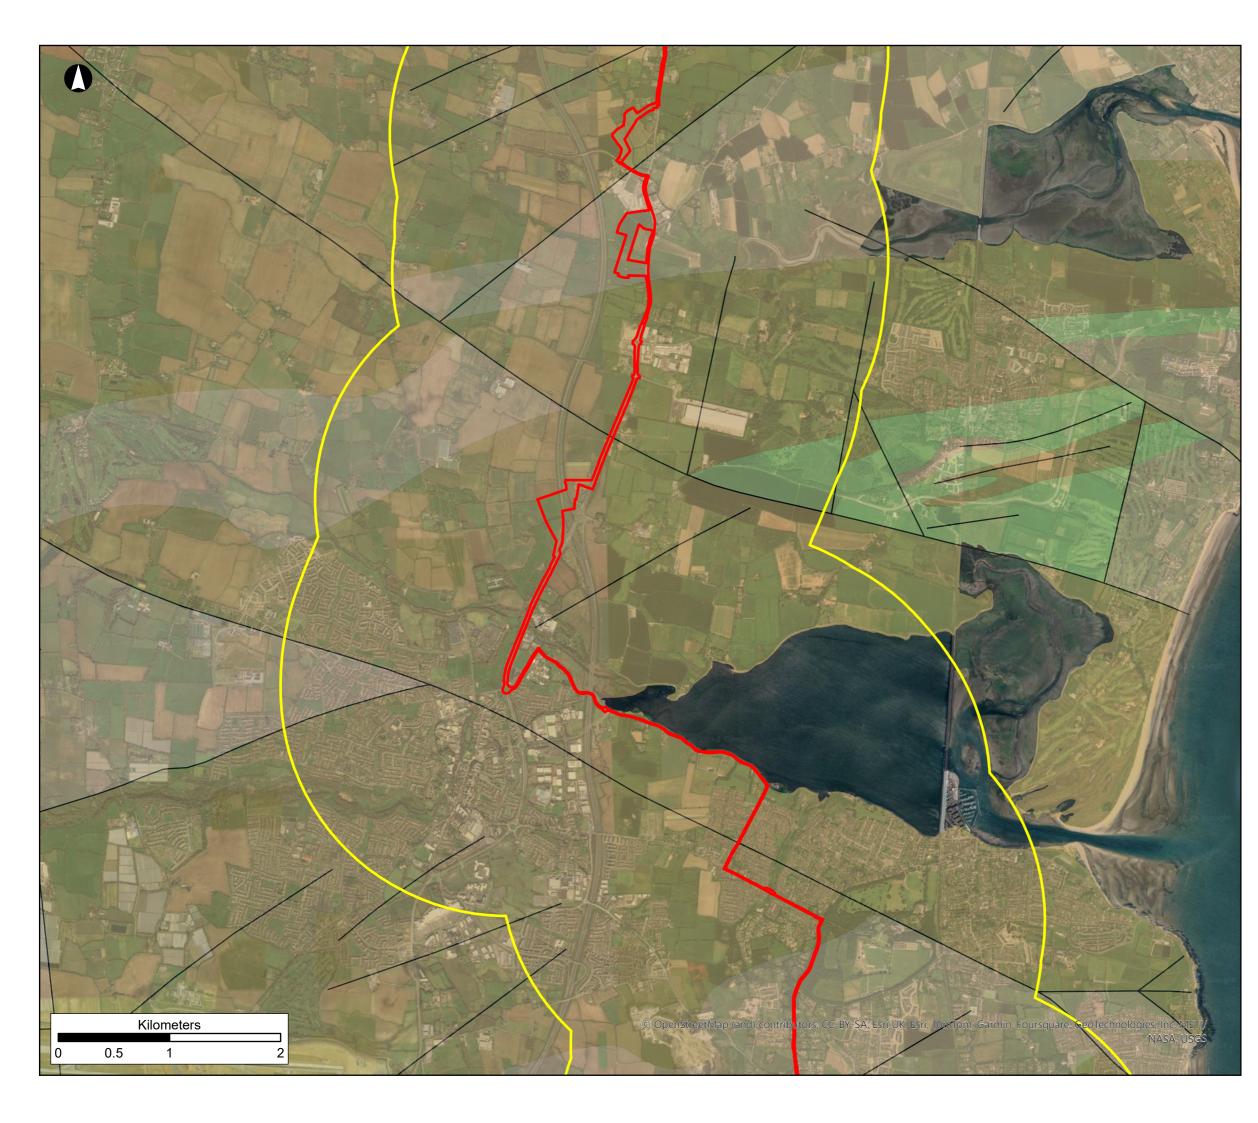

## ARUP

Project

North Irish Sea Array Offshore Wind Farm

Figure Title

#### **Groundwater Aquifers**

#### Sheet 4 of 4

| Job No: | 281240   |
|---------|----------|
| Date:   | May 2024 |
| Scale:  | 1:34,000 |
| Status: | Issue    |