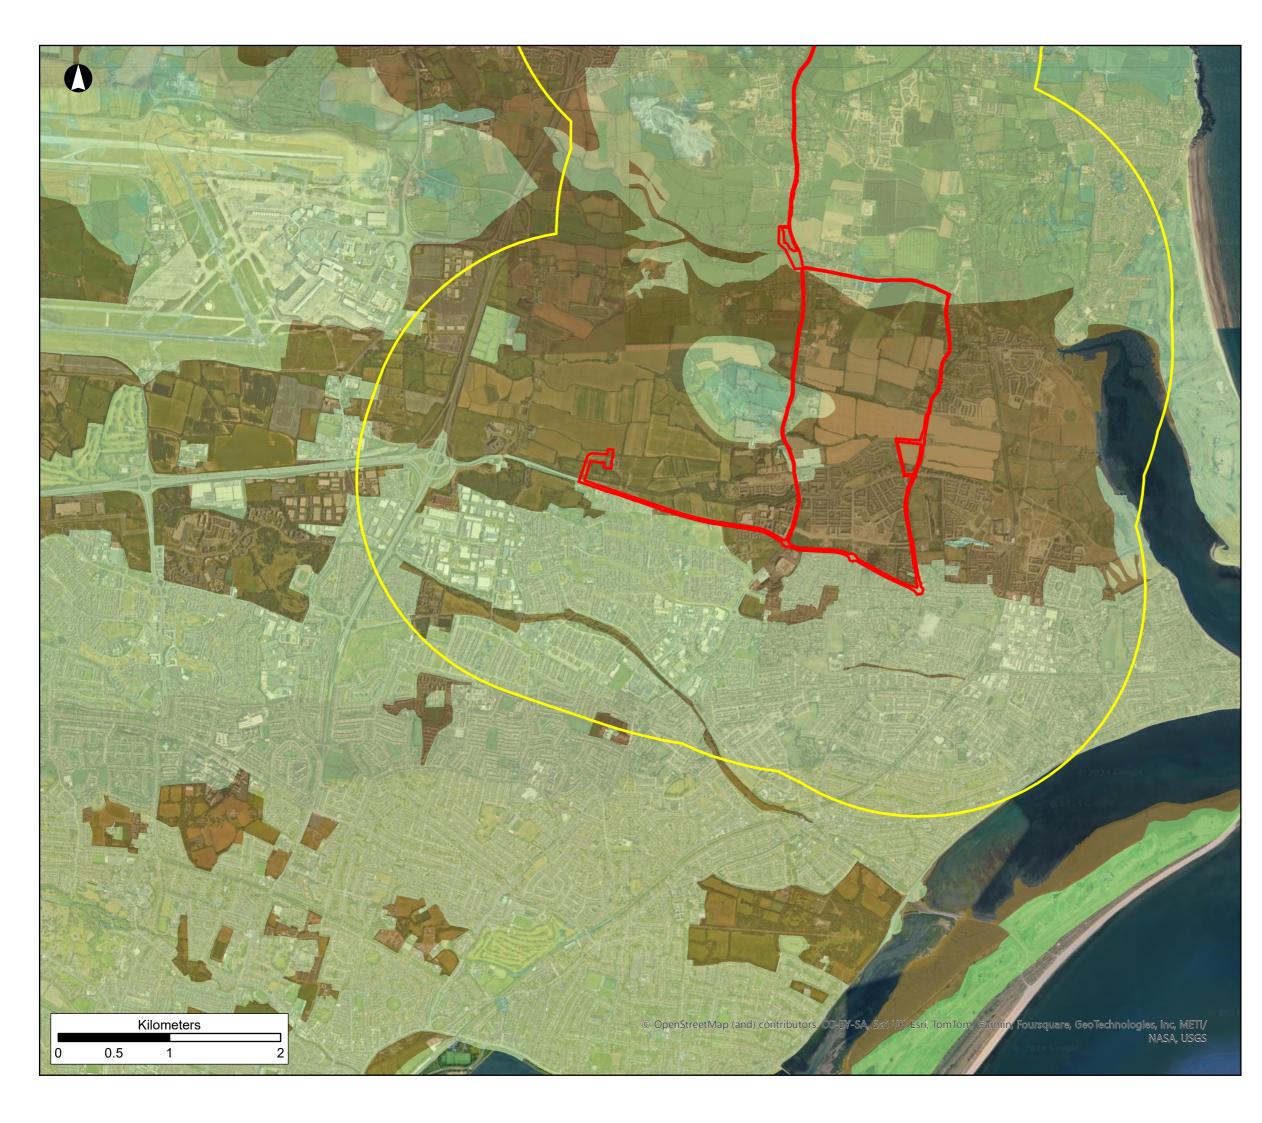

## ARUP

Project

North Irish Sea Array Offshore Wind Farm

**Figure Title** 

### Groundwater Recharge

### Sheet 3 of 4

| Job No: | 281240    |
|---------|-----------|
| Date:   | May 2024  |
| Scale:  | 1:34,000  |
| Status: | For Issue |