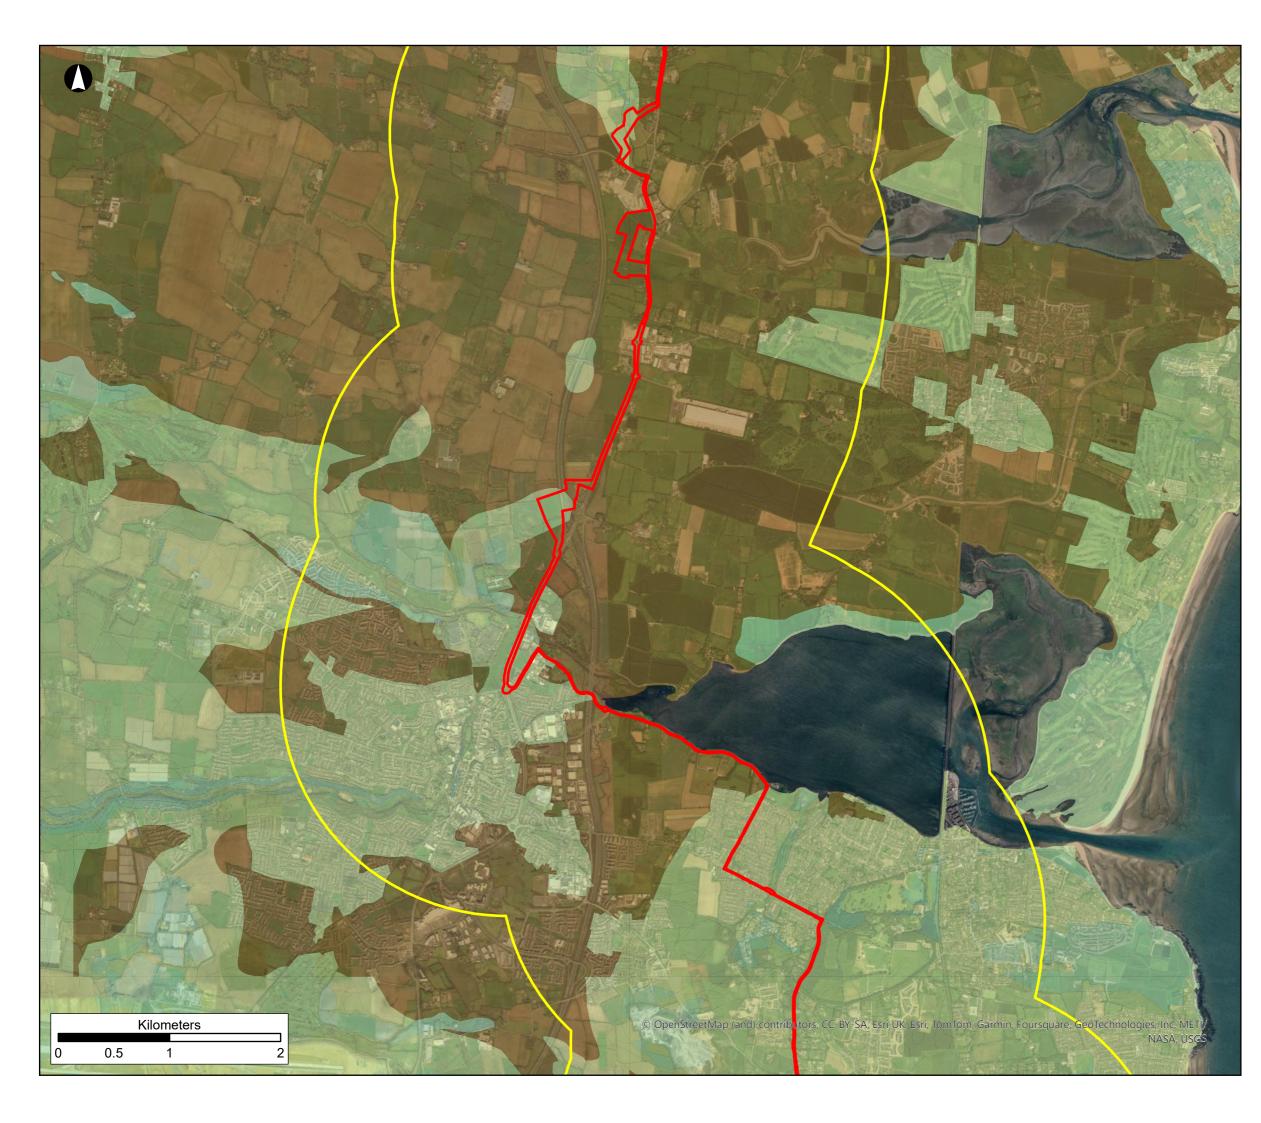

## ARUP

Project

#### North Irish Sea Array Offshore Wind Farm

**Figure Title** 

### Groundwater Recharge

### Sheet 2 of 4

| Job No: | 281240    |
|---------|-----------|
| Date:   | May 2024  |
| Scale:  | 1:34,000  |
| Status: | For Issue |

Figure No:

## 21.20

Study Area Proposed Development Boundary High Water Mark GSI Groundwater Recharge (mm) 251-300 151-200 101-150 51-100

1-50