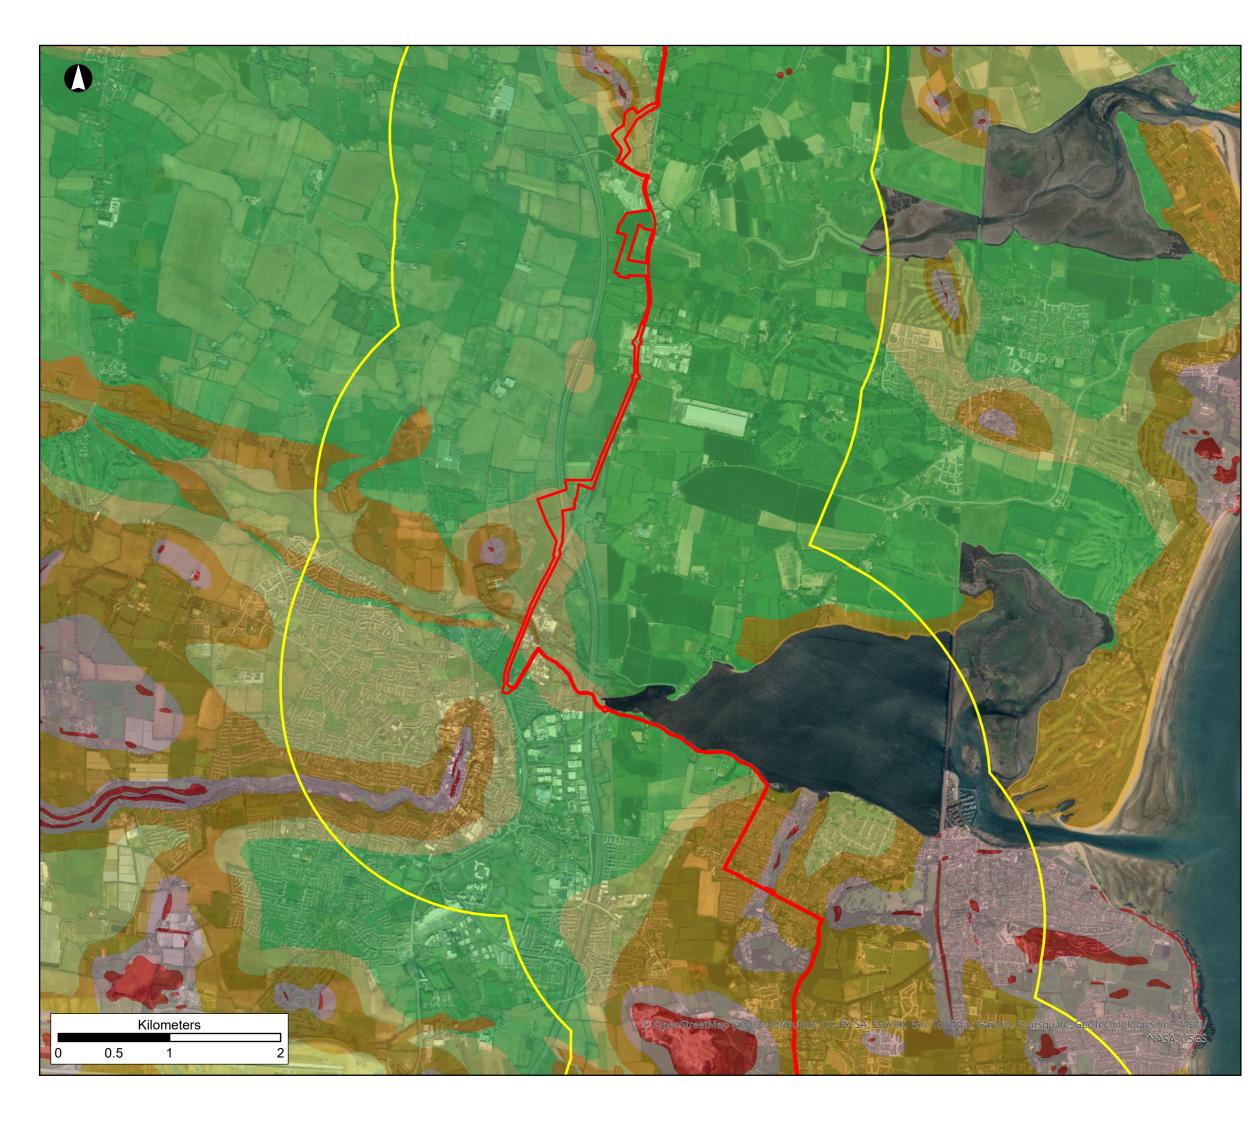

### Groundwater Vulnerability

### Sheet 2 of 4

| Job No: | 281240   |
|---------|----------|
| Date:   | May 2024 |
| Scale:  | 1:34,000 |
| Status: | Issue    |