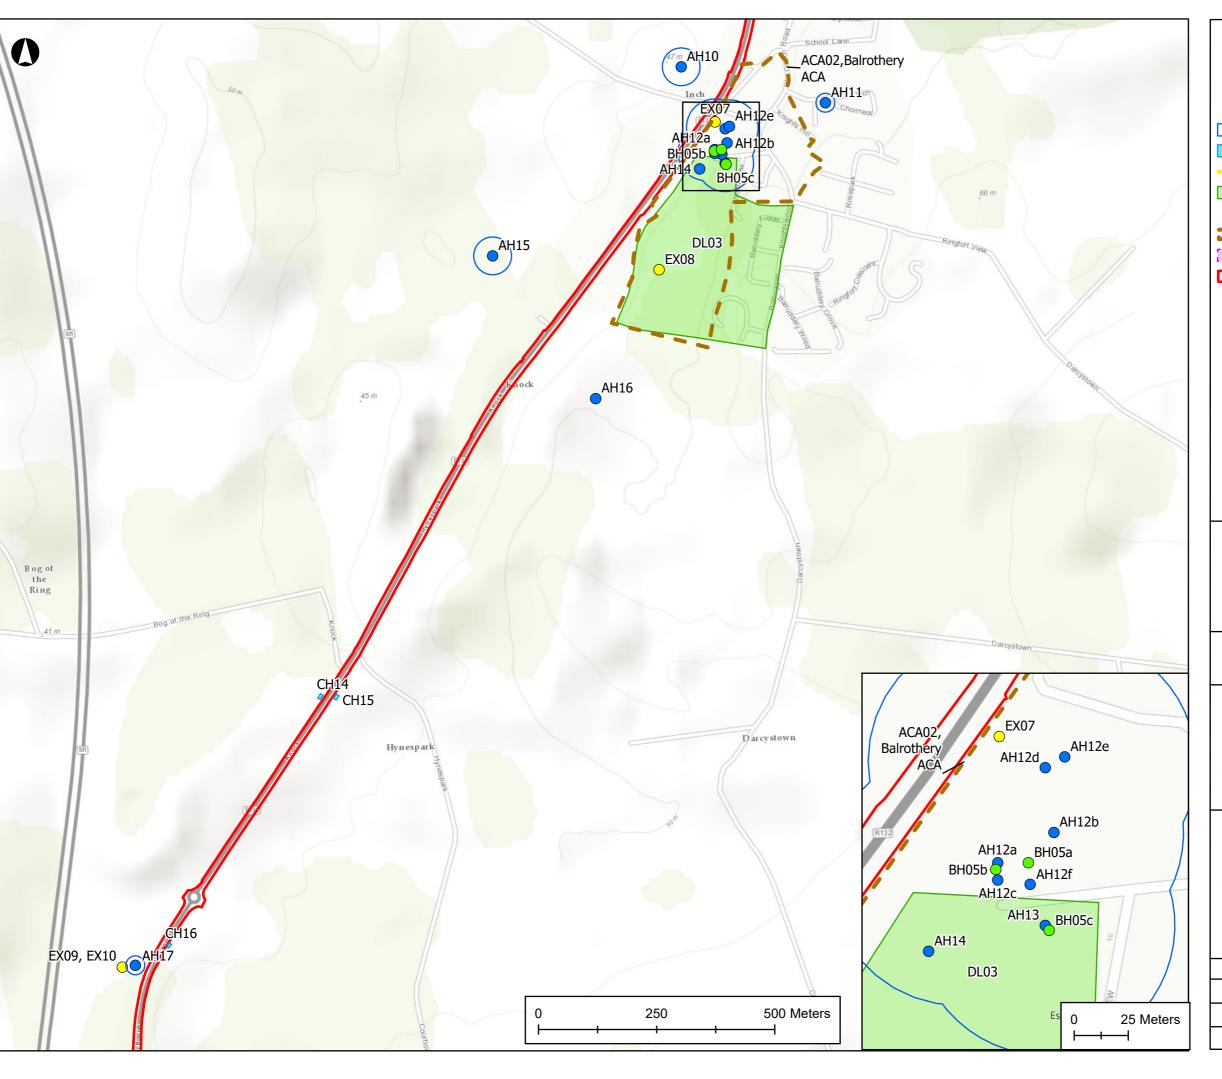

### **ARUP**

Project

**North Irish Sea Array Offshore Wind Farm** 

Figure Title

Proposed development and cultural heritage sites (Courtlough/ Hedgestown/ Jordanstown)

| Job No: | 281240-00 | Figure No: |
|---------|-----------|------------|
| Date:   | May 2024  |            |
| Scale:  | 1:8,000   | 25.4       |
| Statue  | Teena     |            |