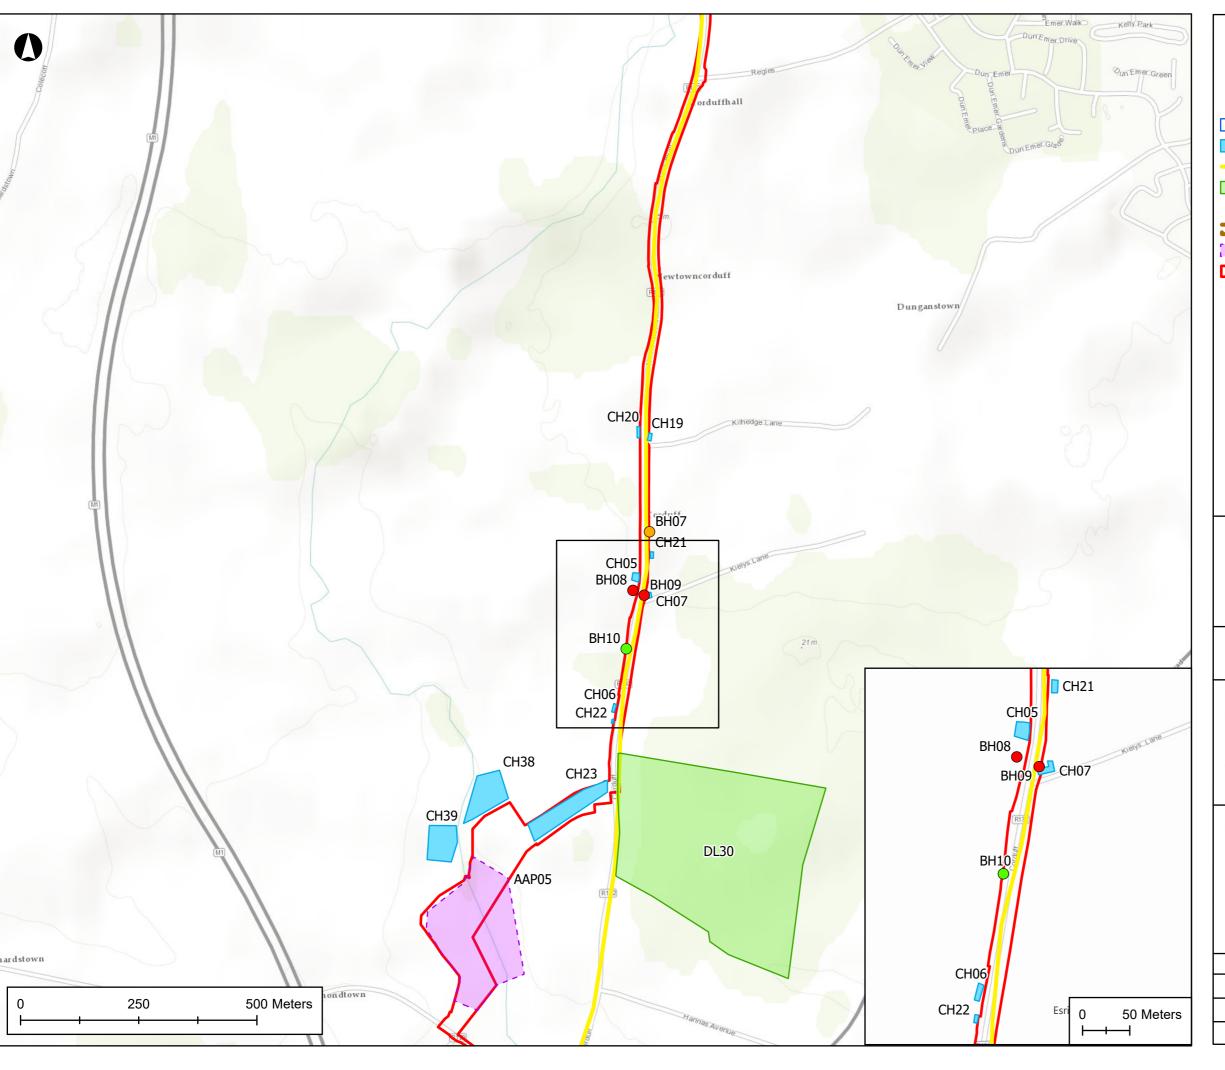

# **North Irish Sea Array Offshore Wind Farm**

Figure Title

# Proposed development and cultural heritage sites (Newtowncorduff)

| Job No: | 281240-00 | Figure No: |
|---------|-----------|------------|
| Date:   | May 2024  |            |
| Scale:  | 1:8,000   | 25.6       |
| Status  | Iccue     |            |