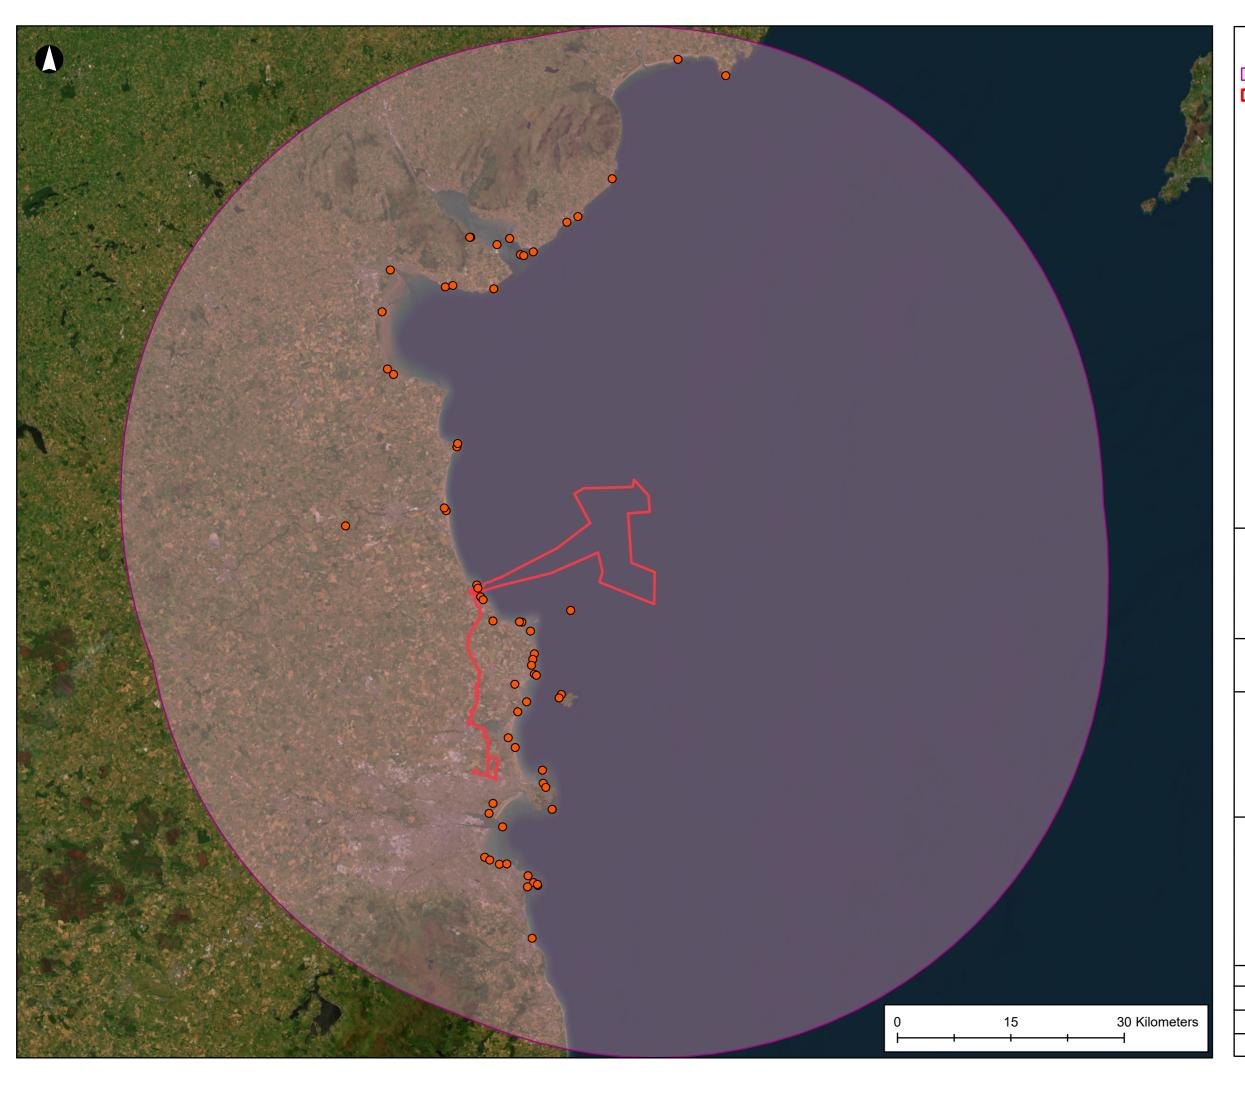

# **North Irish Sea Array Offshore Wind Farm**

Figure Title

Location of CHVP within the 60km study area of the offshore turbines

 Job No:
 281240-00
 Figure No:

 Date:
 May 2024

Scale: 1:500,000 **25.15**Status: Issue

Cultural Heritage View Points (CHVP)60km study areaProposed development boundary