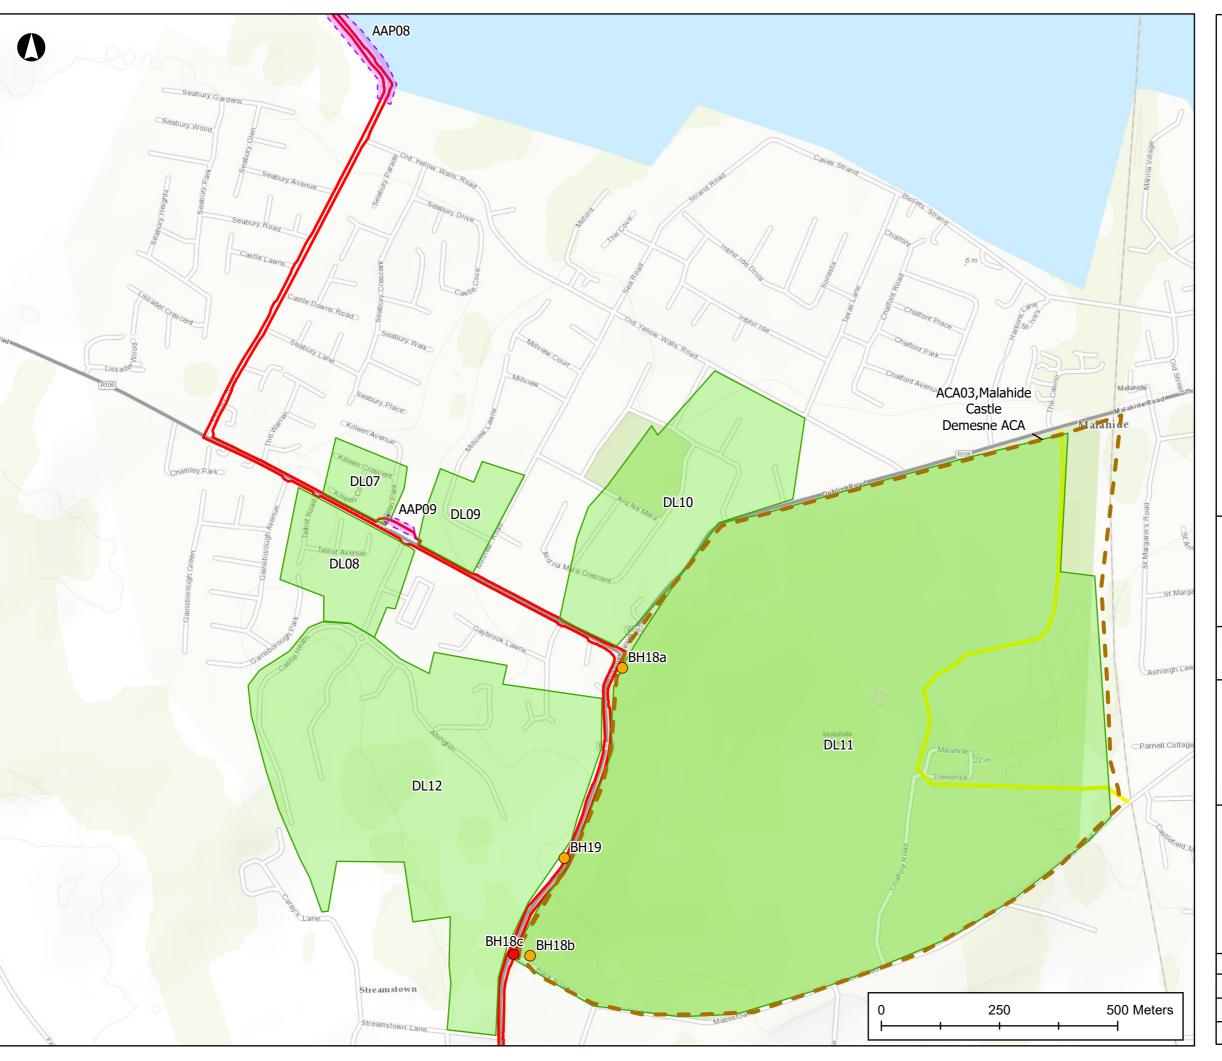

#### **ARUP**

Project

**North Irish Sea Array Offshore Wind Farm** 

Figure Title

Proposed development and cultural heritage sites (Yellow Walls/ Auburn)

| Job No: | 281240-00 | Figure No: |
|---------|-----------|------------|
| Date:   | May 2024  |            |
| Scale:  | 1:8,000   | 25.10      |
| Status: | Issue     |            |