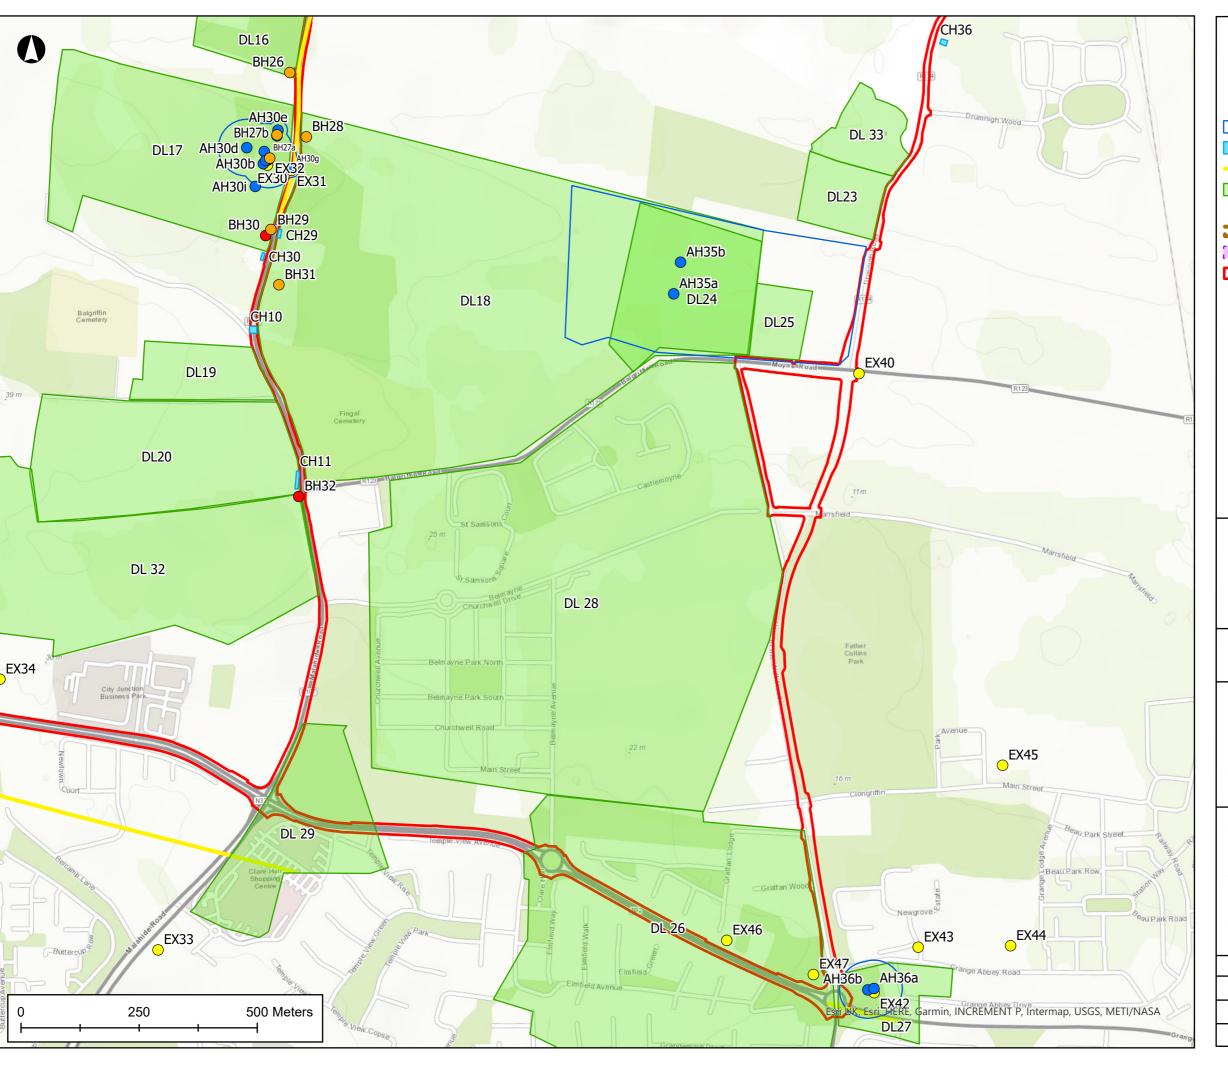

#### **ARUP**

Project

**North Irish Sea Array Offshore Wind Farm** 

Figure Title

Proposed development and cultural heritage sites (Grange)

| Job No: | 281240-00 | Figure No: |
|---------|-----------|------------|
| Date:   | May 2024  |            |
| Scale:  | 1:8,000   | 25.13      |
| Status: | Issue     |            |