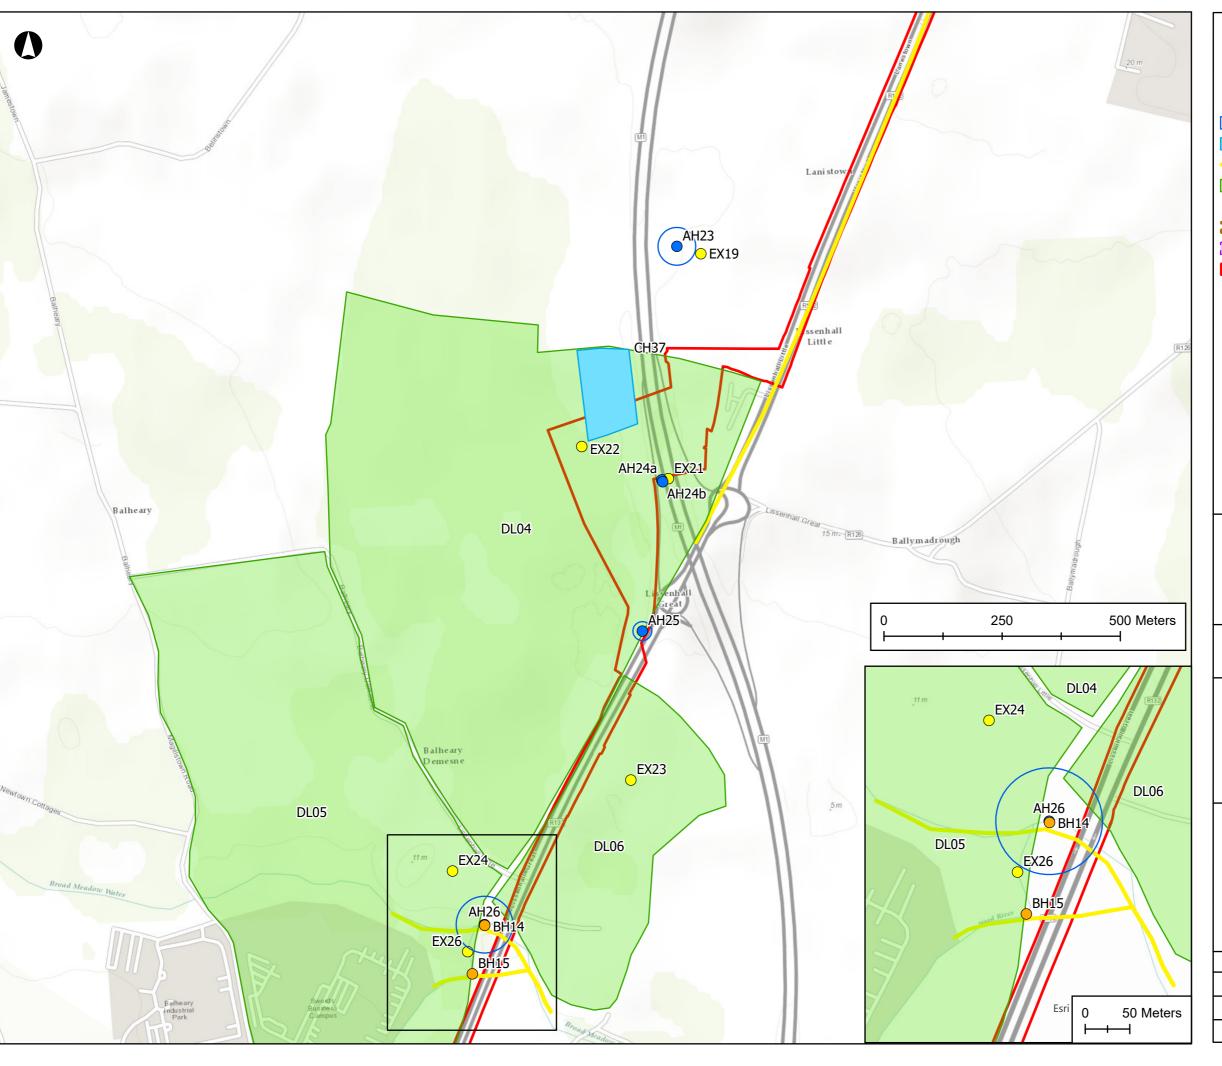

# **North Irish Sea Array Offshore Wind Farm**

Figure Title

Proposed development and cultural heritage sites (Lissenhall)

| Job No: | 281240-00 | Figure No: |
|---------|-----------|------------|
| Date:   | May 2024  |            |
| Scale:  | 1:8,000   | 25.8       |
| Statuc  | Iccue     |            |