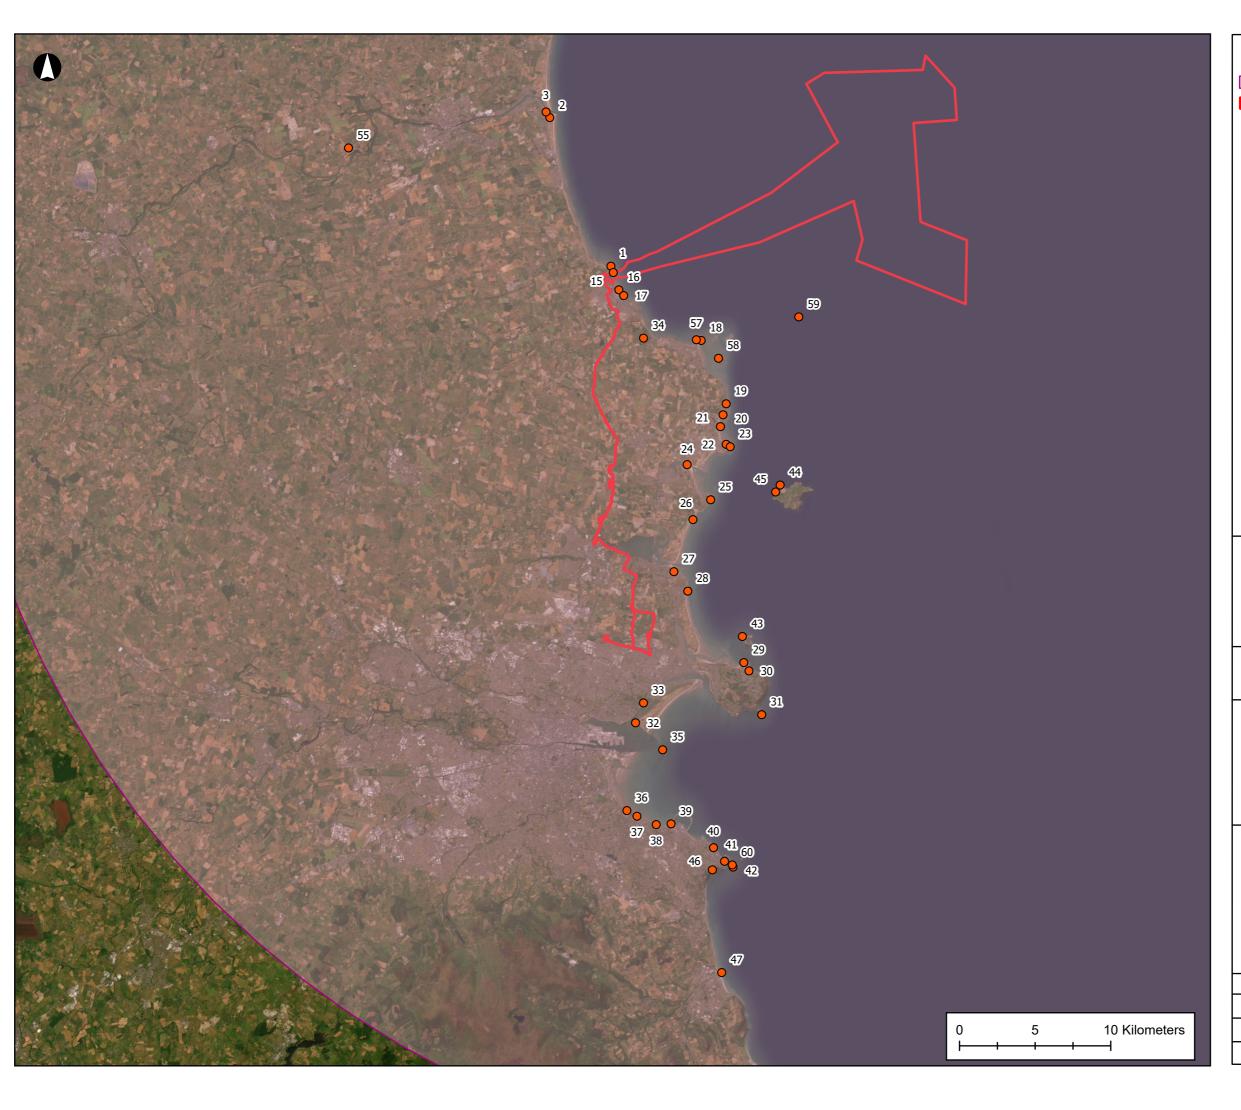

#### **ARUP**

Project

**North Irish Sea Array Offshore Wind Farm** 

Figure Title

Location of CHVP within the 60km study area of the offshore turbines - South

| Job No: | 281240-00 | F |
|---------|-----------|---|
| Date:   | May 2024  |   |
| Scale:  | 1:250,000 | ] |
| Status: | Issue     |   |

Figure No:

25.15b

Cultural Heritage View Points (CHVP)
 60km study area
 Proposed development boundary