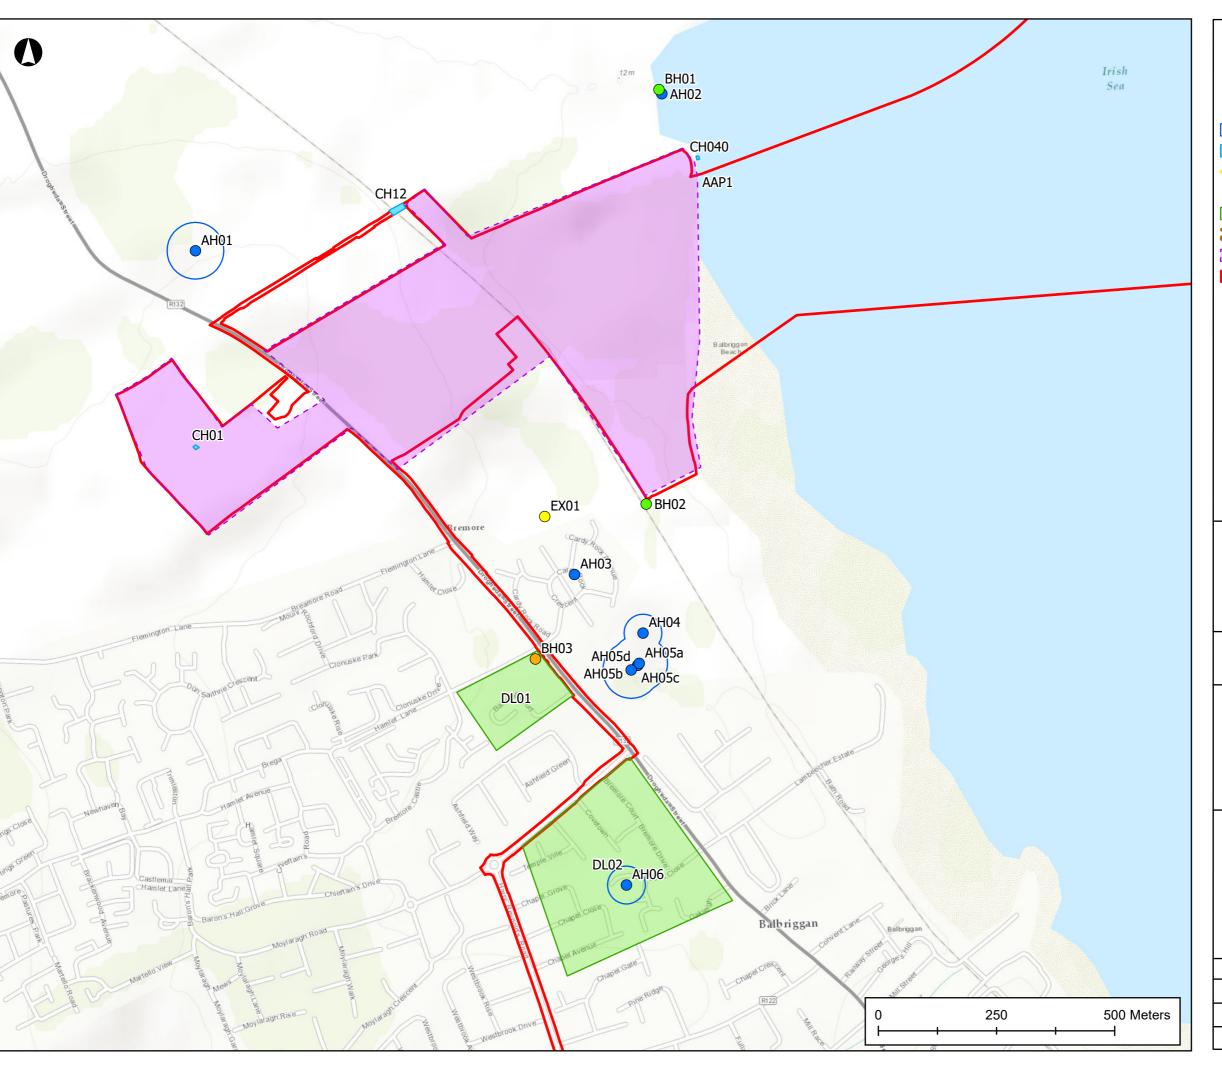

#### **ARUP**

**North Irish Sea Array Offshore Wind Farm** 

Figure Title

**Proposed development** and cultural heritage sites (Bremore/ Tankardstown)

| Job No: | 281240-00 | Figure No: |
|---------|-----------|------------|
| Date:   | May 2024  |            |
| Scale:  | 1:8,000   | 25.1       |
| Status: | Issue     |            |