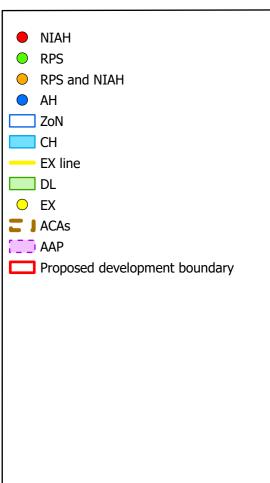

## **North Irish Sea Array Offshore Wind Farm**

Figure Title

Proposed development and cultural heritage sites (Seatown West/East)

| JOD NO: | 281240-00 | Figure No: |
|---------|-----------|------------|
| Date:   | May 2024  |            |
| Scale:  | 1:8,000   | 25.9       |
| Status: | Issue     |            |