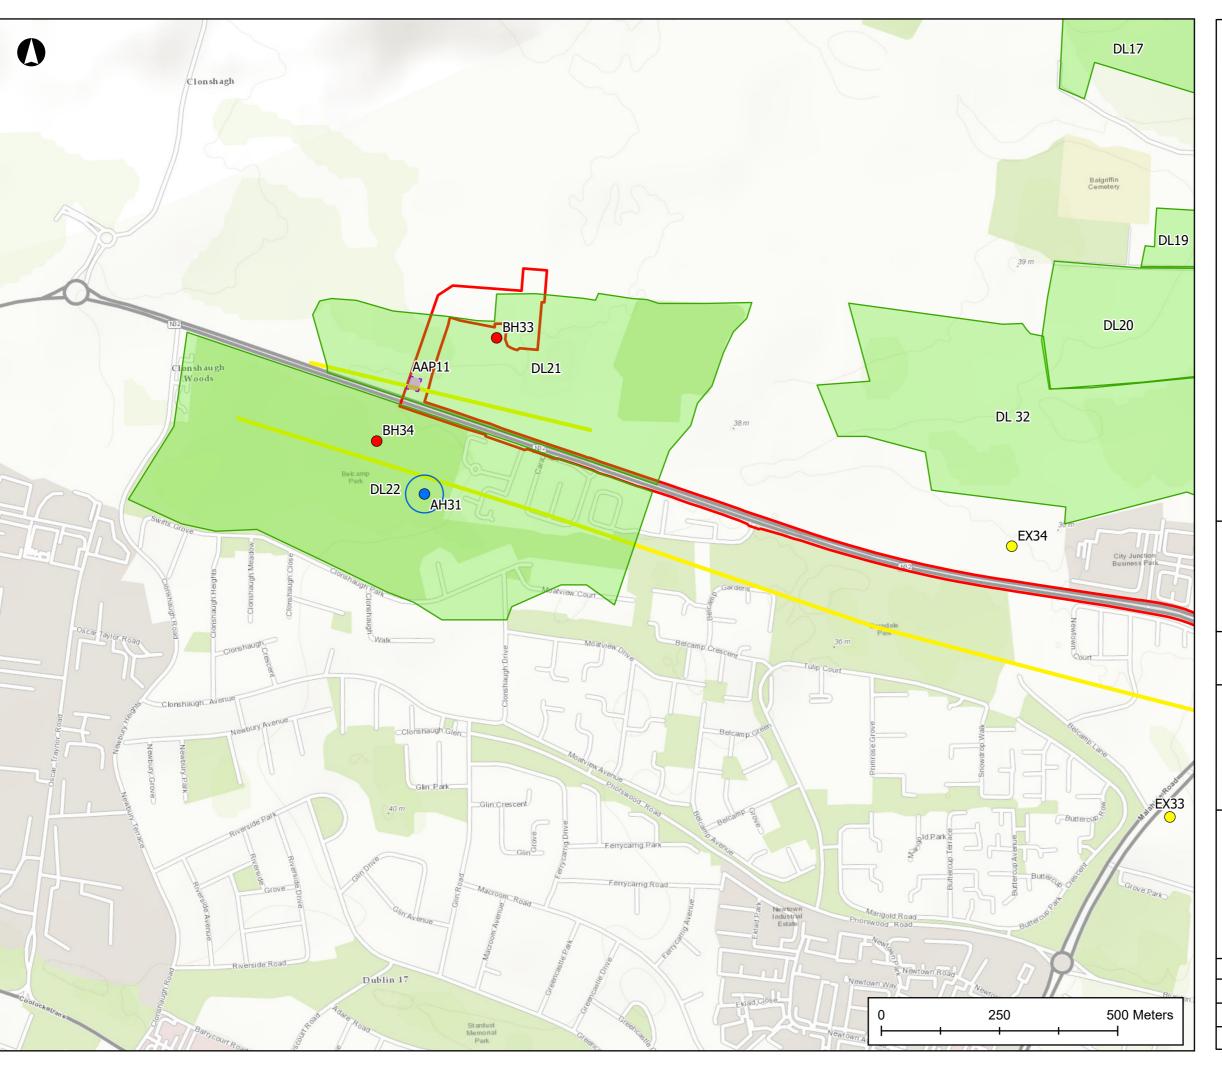

# **North Irish Sea Array Offshore Wind Farm**

Figure Title

Proposed development and cultural heritage sites (Belcamp)

| Job No: | 281240-00 | Figure No: |
|---------|-----------|------------|
| Date:   | May 2024  |            |
| Scale:  | 1:8,000   | 25.14      |

Status: Issue

Cultural Heritage View Points (CHVP)60km study areaProposed development boundary