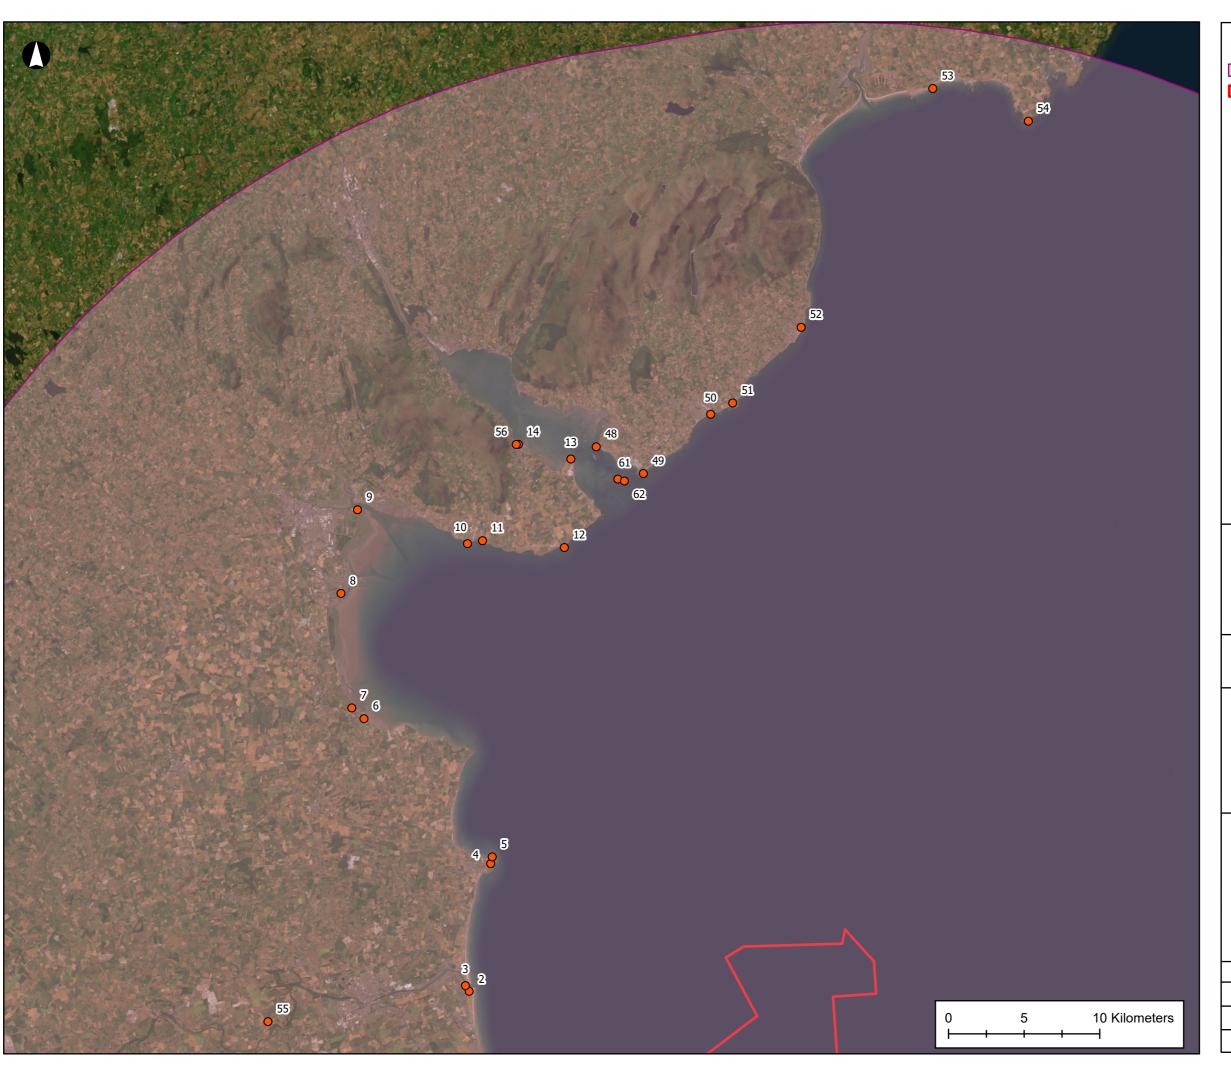

# **North Irish Sea Array Offshore Wind Farm**

Figure Title

Location of CHVP within the 60km study area of the offshore turbines - North

| Job No: | 281240-00 | Figure No: |
|---------|-----------|------------|
| Date:   | May 2024  |            |
| Scale:  | 1:250,000 | 25.15a     |
| Status: | Issue     |            |

Cultural Heritage View Points (CHVP)
 60km study area
 Proposed development boundary