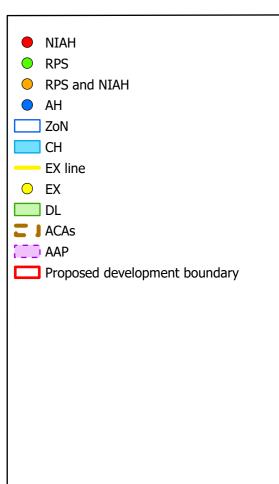

#### **ARUP**

Project

**North Irish Sea Array Offshore Wind Farm** 

Figure Title

Proposed development and cultural heritage sites (Folkstown Great/ Stephenstown/ Balrothery)

| Job No: | 281240-00 | Figure No: |
|---------|-----------|------------|
| Date:   | May 2024  |            |
| Scale:  | 1:8,000   | 25.2       |
| Status: | Issue     |            |