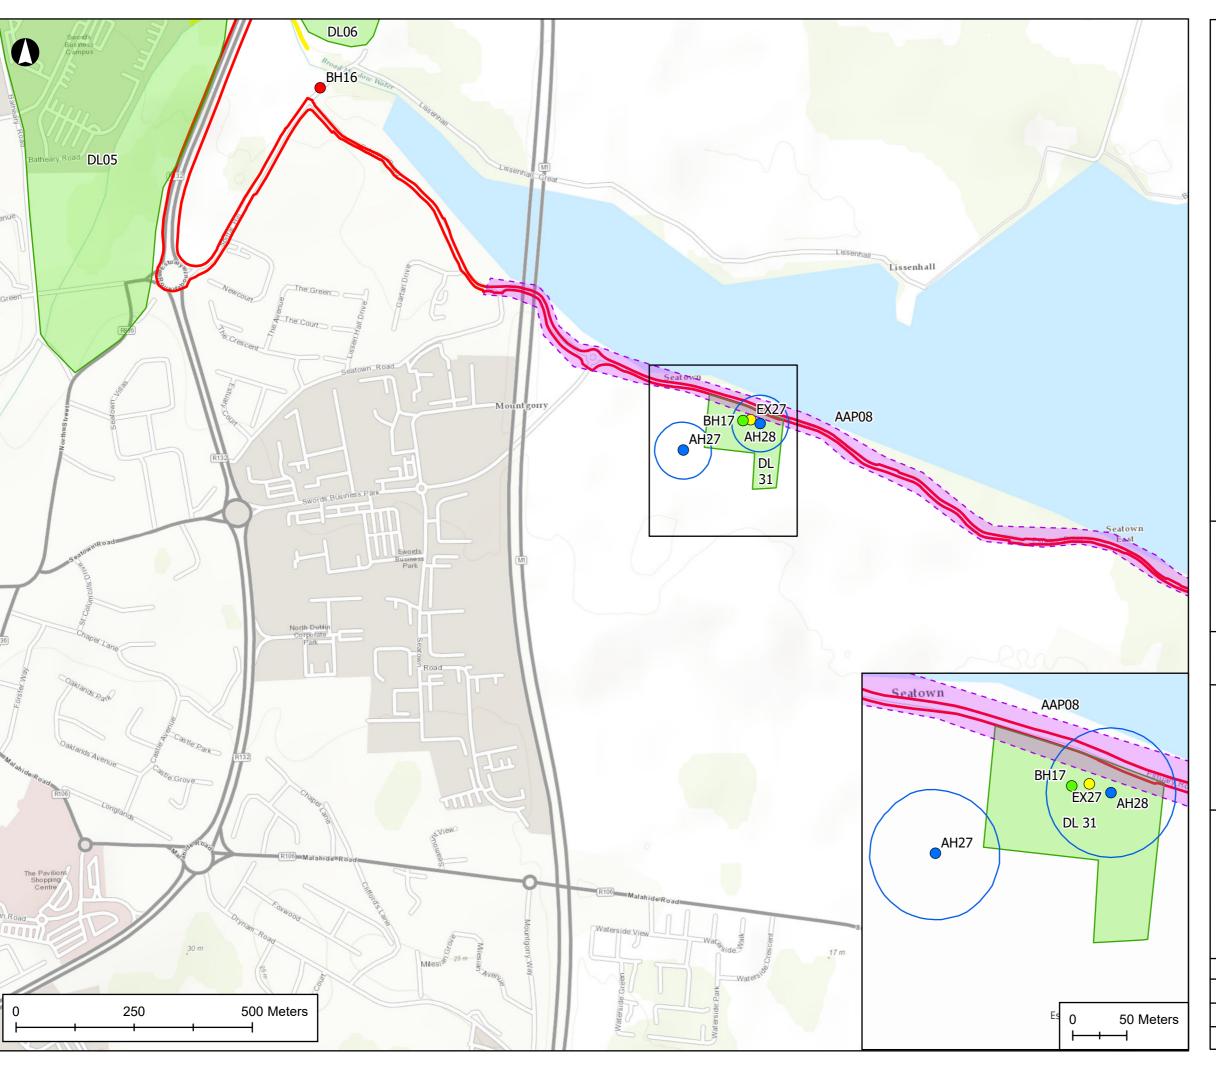

#### **ARUP**

Project

**North Irish Sea Array Offshore Wind Farm** 

Figure Title

Proposed development and cultural heritage sites (Yellow Walls/ Auburn)

| Job No: | 281240-00 | Figure No: |
|---------|-----------|------------|
| Date:   | May 2024  |            |
| Scale:  | 1:8,000   | 25.10      |
| Status: | Issue     |            |