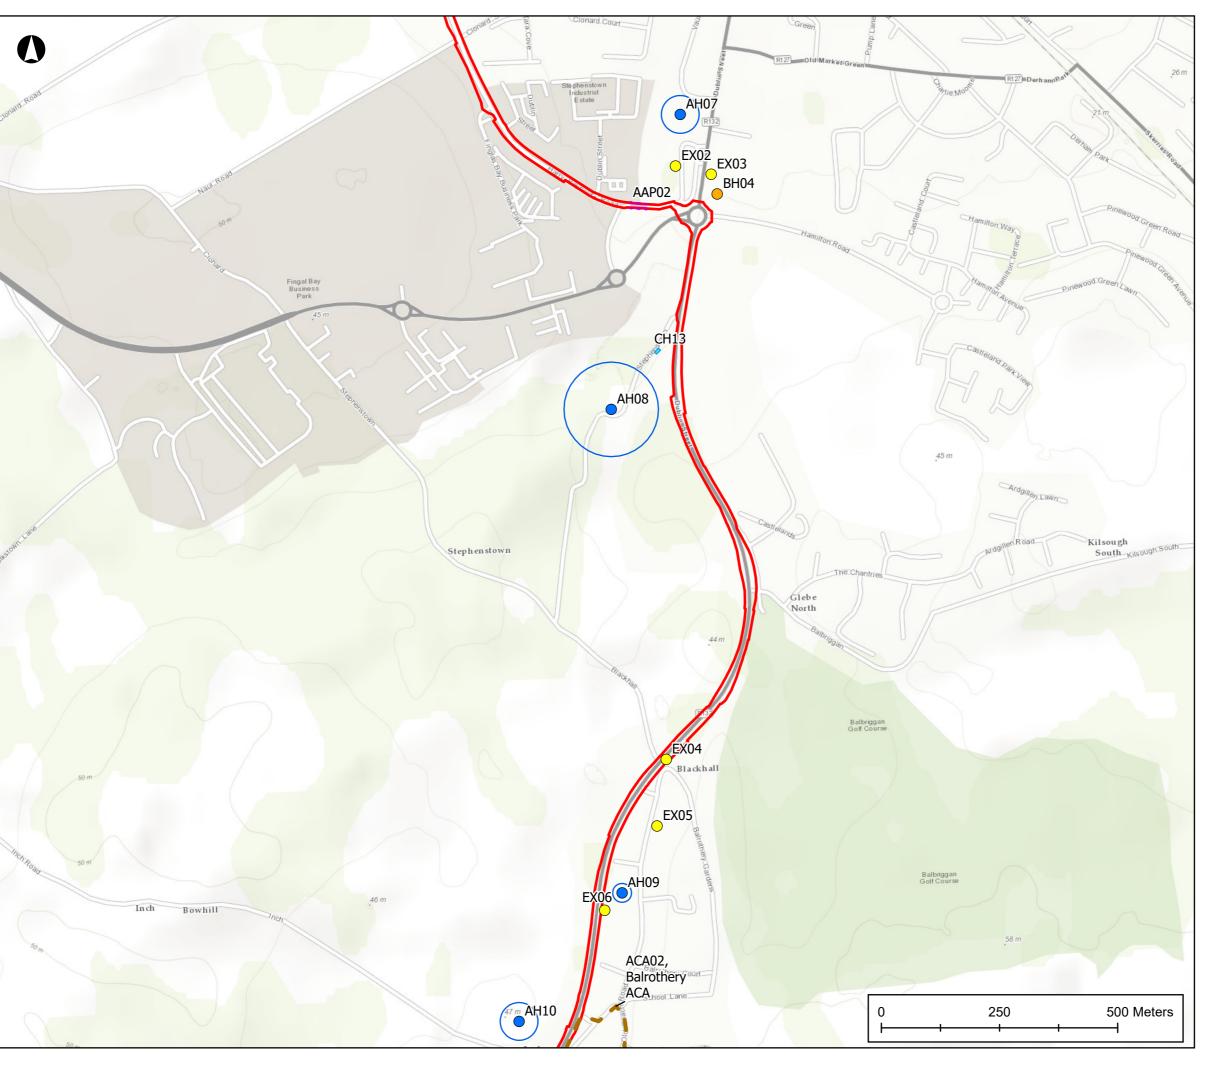

#### **ARUP**

Projec

**North Irish Sea Array Offshore Wind Farm** 

Figure Title

Proposed development and cultural heritage sites (Balrothery/ Courtlough)

| Job No: | 281240-00 | Figure No: |
|---------|-----------|------------|
| Date:   | May 2024  |            |
| Scale:  | 1:8,000   | 25.3       |
| Status: | Issue     |            |