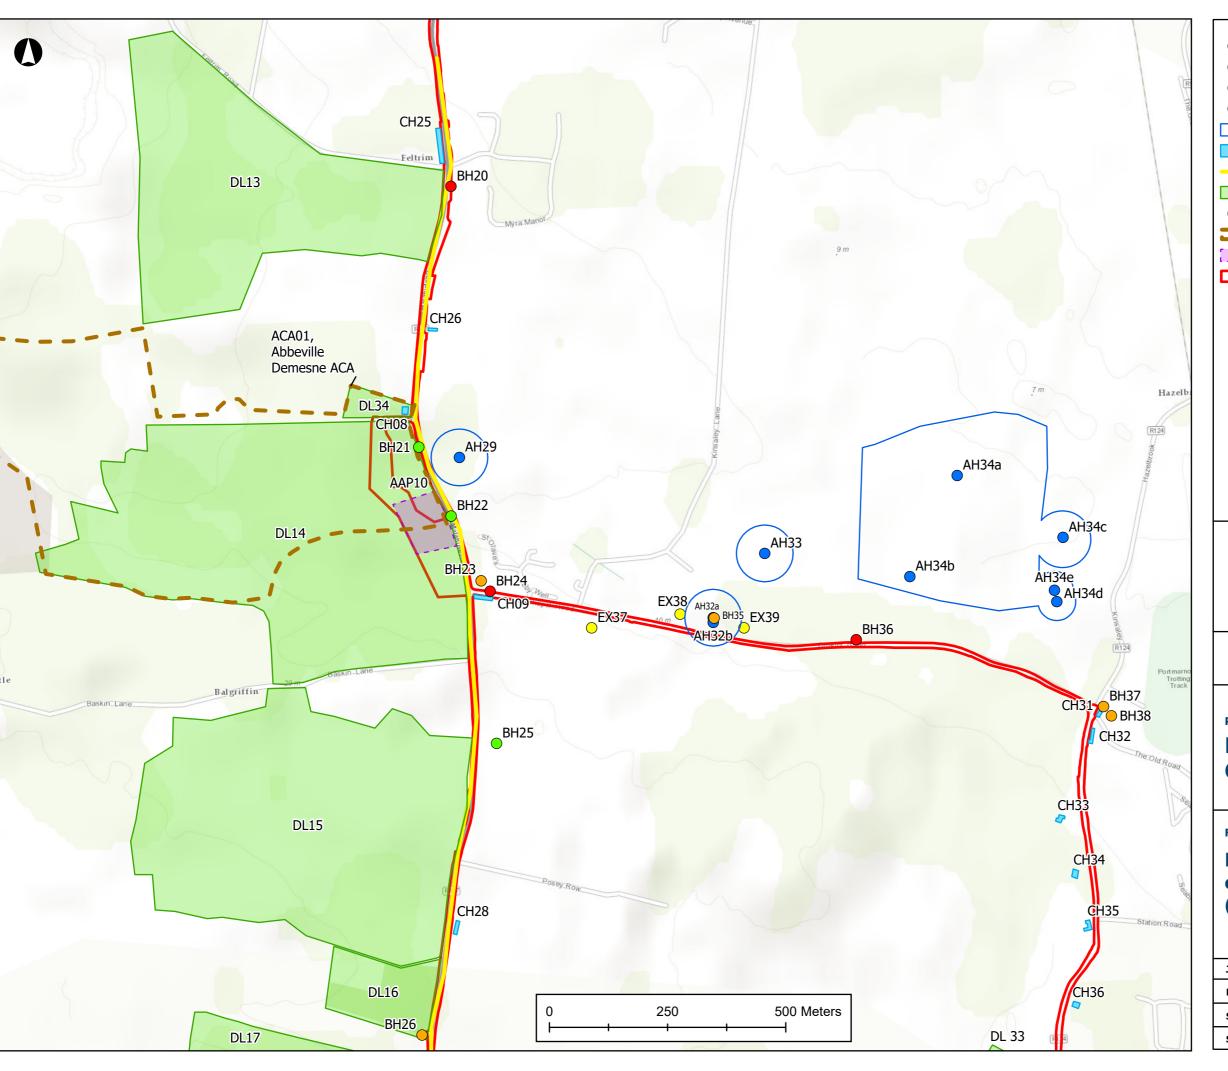

#### **ARUP**

**North Irish Sea Array Offshore Wind Farm** 

Figure Title

**Proposed development** and cultural heritage sites (Bremore/ Tankardstown)

| Job No: | 281240-00 | Figure No: |
|---------|-----------|------------|
| Date:   | May 2024  |            |
| Scale:  | 1:8,000   | 25.1       |
| Status: | Issue     |            |