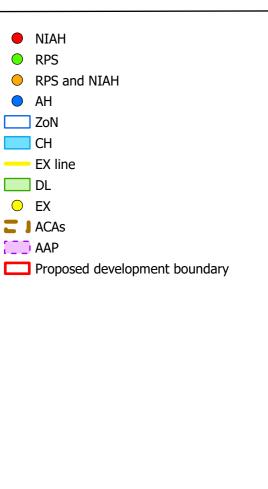

North Irish Sea Array

### **ARUP**

Droinet

**North Irish Sea Array Offshore Wind Farm** 

Figure Title

Proposed development and cultural heritage sites (Jordanstown/ Oberstown/ Ballogh)

| Job No: | 281240-00 | Figure No: |
|---------|-----------|------------|
| Date:   | May 2024  |            |
| Scale:  | 1:8,000   | 25.5       |
| Status: | Issue     |            |