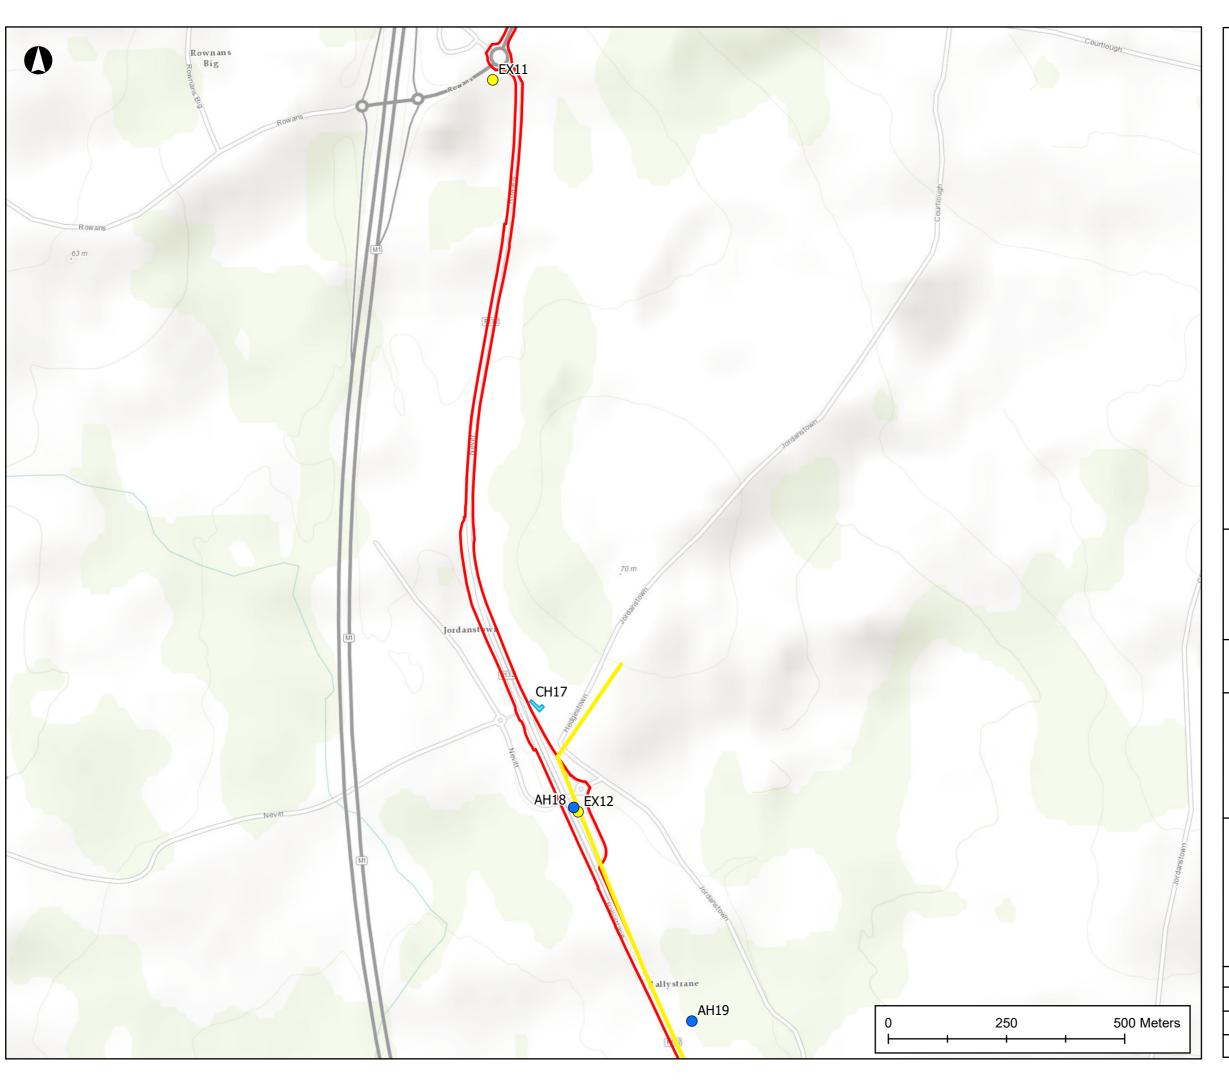

North Irish Sea Array

### **ARUP**

Project

**North Irish Sea Array Offshore Wind Farm** 

Figure Title

Proposed development and cultural heritage sites (Courtlough/ Hedgestown/ Jordanstown)

| Job No: | 281240-00 | Figure No: |
|---------|-----------|------------|
| Date:   | May 2024  |            |
| Scale:  | 1:8,000   | 25.4       |
| Statue  | Teena     |            |