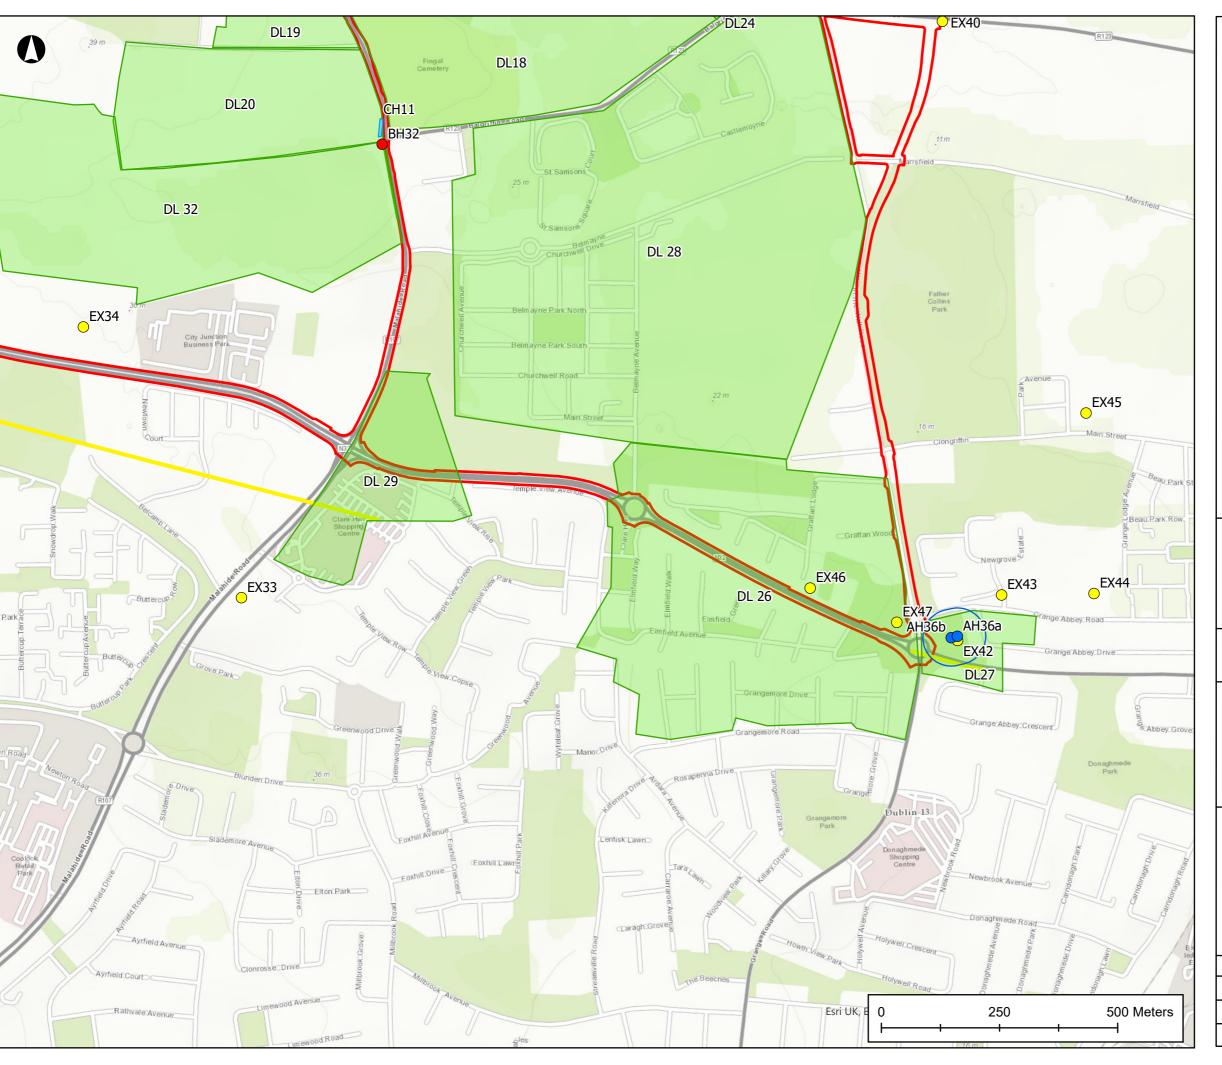

#### **ARUP**

Project

**North Irish Sea Array Offshore Wind Farm** 

Figure Title

Proposed development and cultural heritage sites (Grange)

| Job No: | 281240-00 | Figure No: |
|---------|-----------|------------|
| Date:   | May 2024  |            |
| Scale:  | 1:8,000   | 25.13      |
| Status: | Issue     |            |