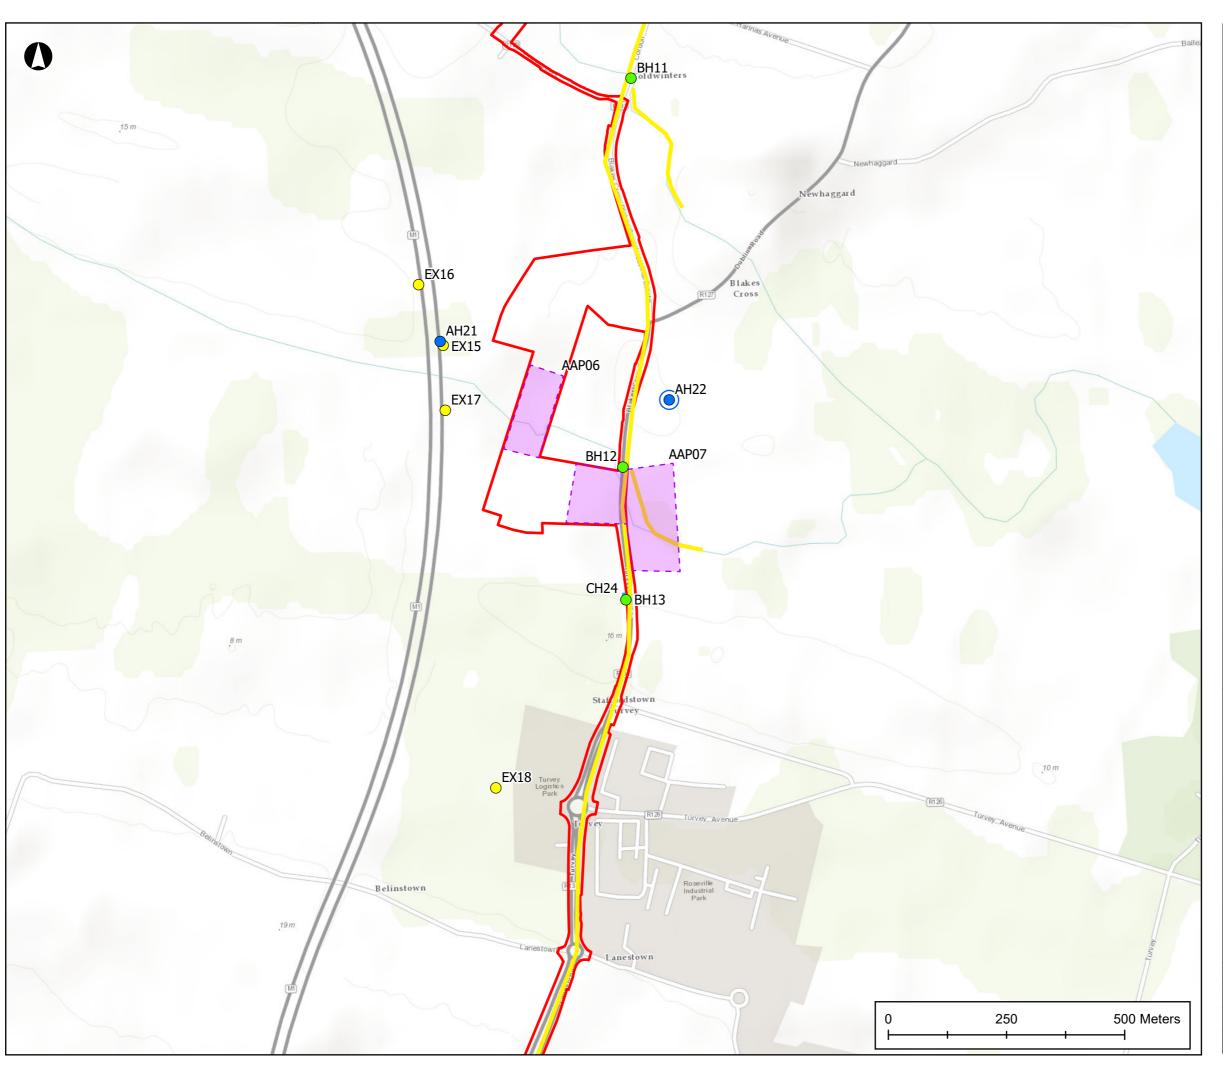

### **ARUP**

Droinet

**North Irish Sea Array Offshore Wind Farm** 

Figure Title

Proposed development and cultural heritage sites (Coldwinters/ Turvey)

| Job No: | 281240-00 | Figure No: |
|---------|-----------|------------|
| Date:   | May 2024  |            |
| Scale:  | 1:8,000   | 25.7       |
| Statuci | Iccue     |            |